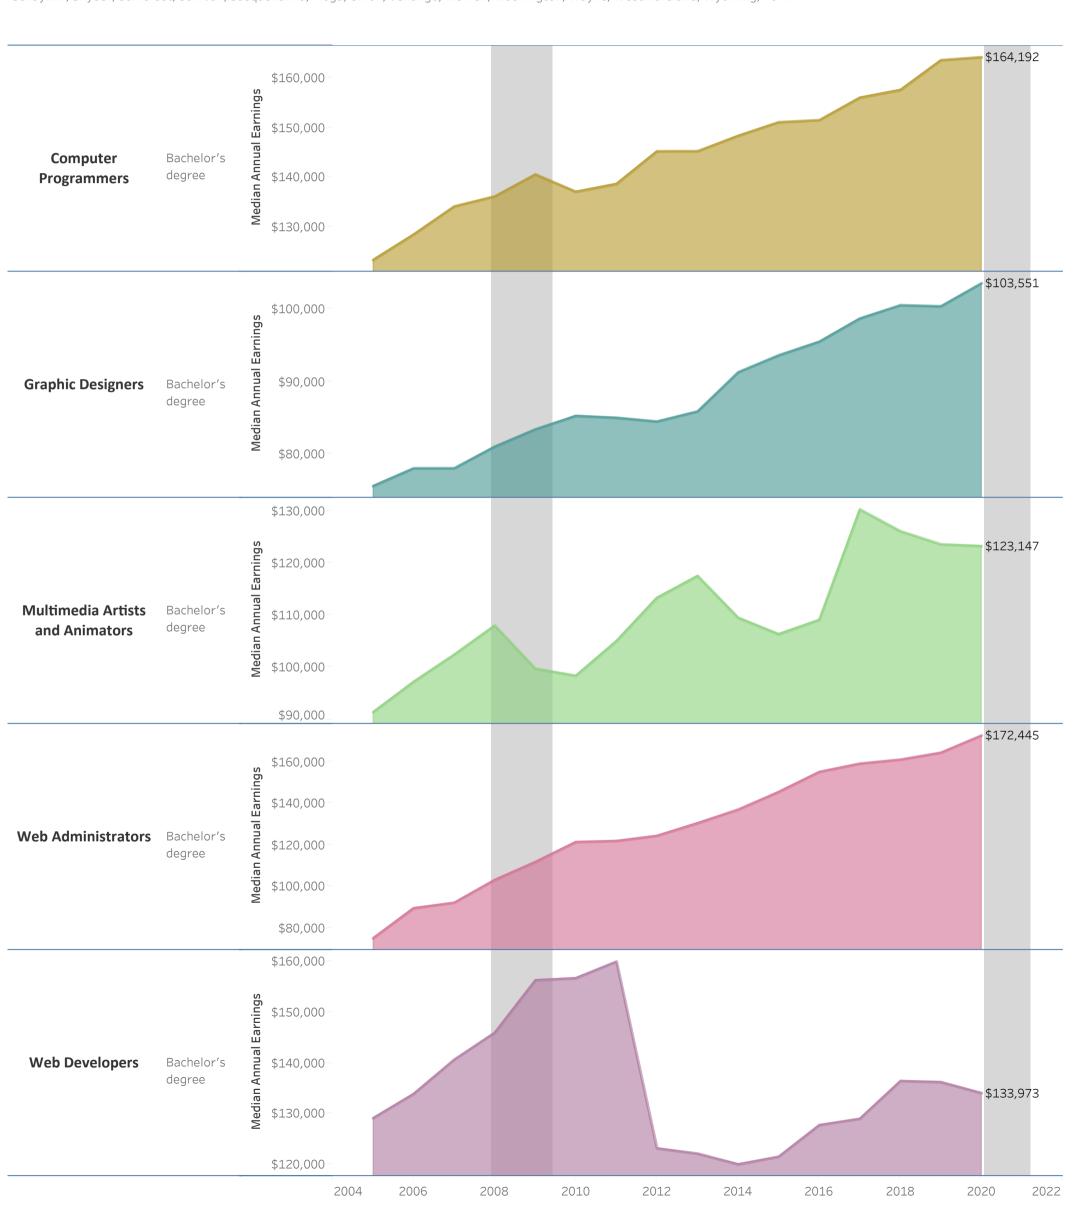

## Bucks County Community College: Arts Certificate: Web Design and Multimedia (CER.3147)

Vertical shaded areas indicate recessions, the 2020 recession is ongoing. All 2020 data is forecasted.

Region includes 5 NJ and 67 PA counties: