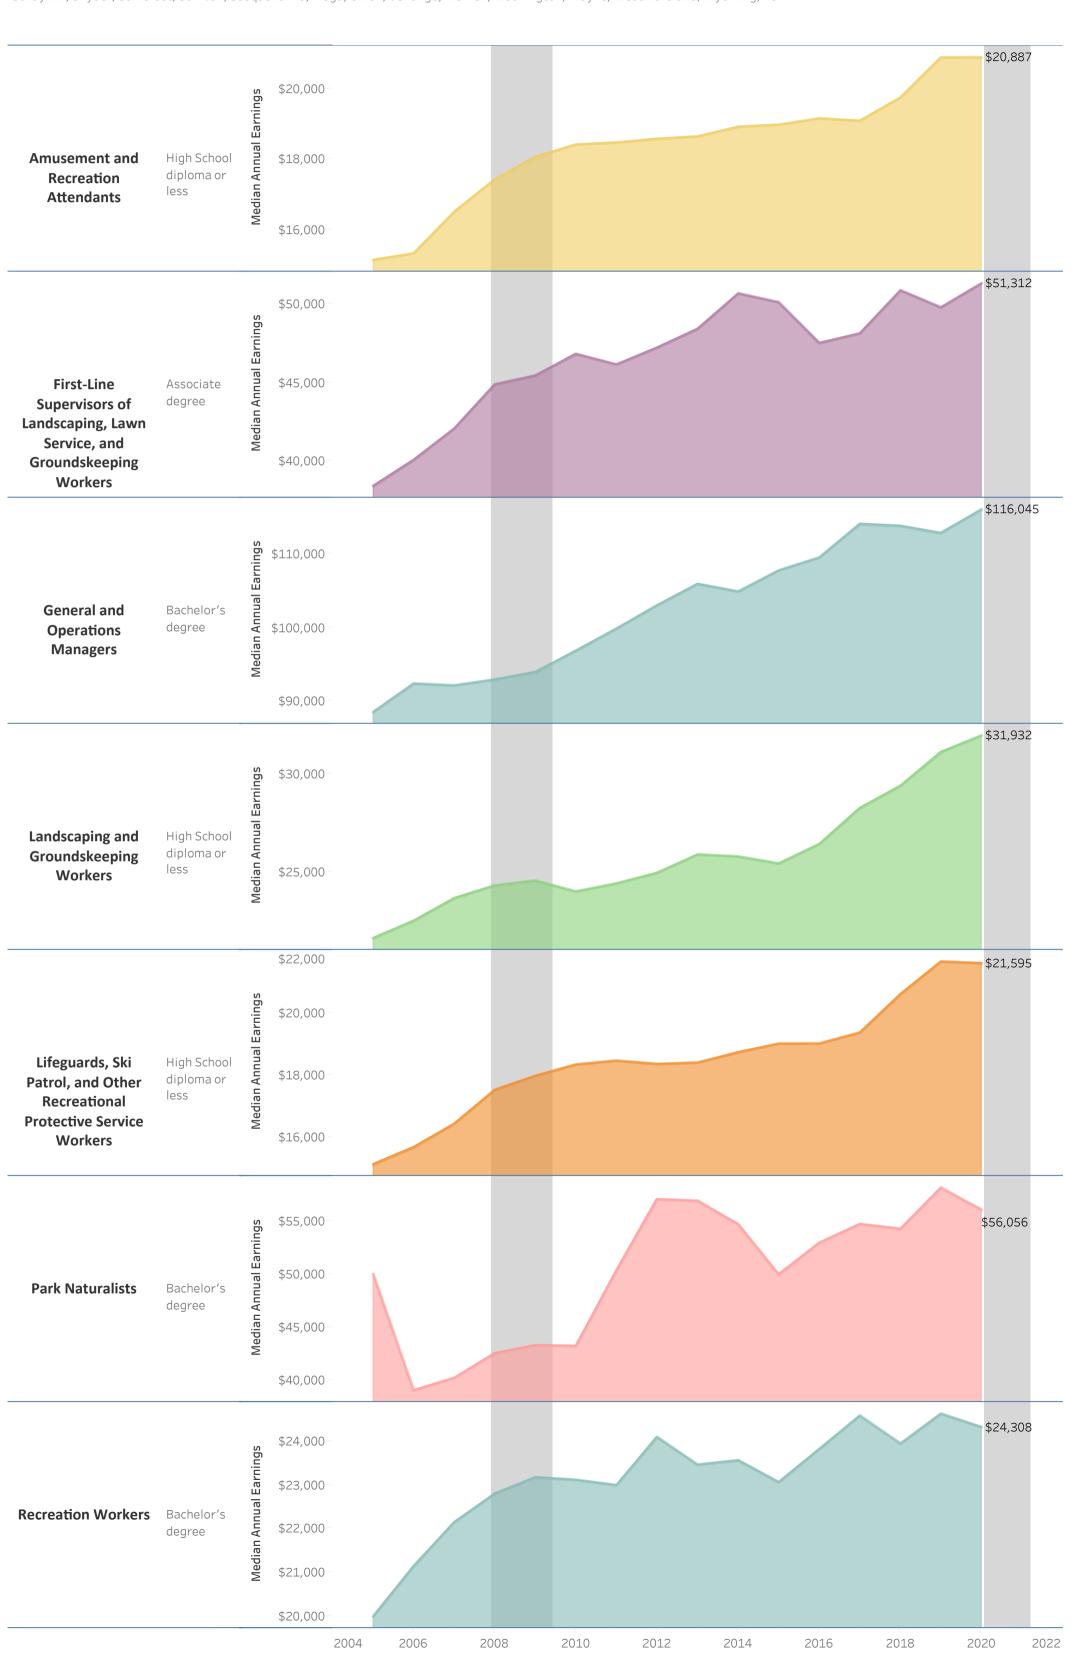

## Bucks County Community College: Kinesiology & Sports Studies Certificate: Recreational Leadership (CER.3190)

Vertical shaded areas indicate recessions, the 2020 recession is ongoing. All 2020 data is forecasted.