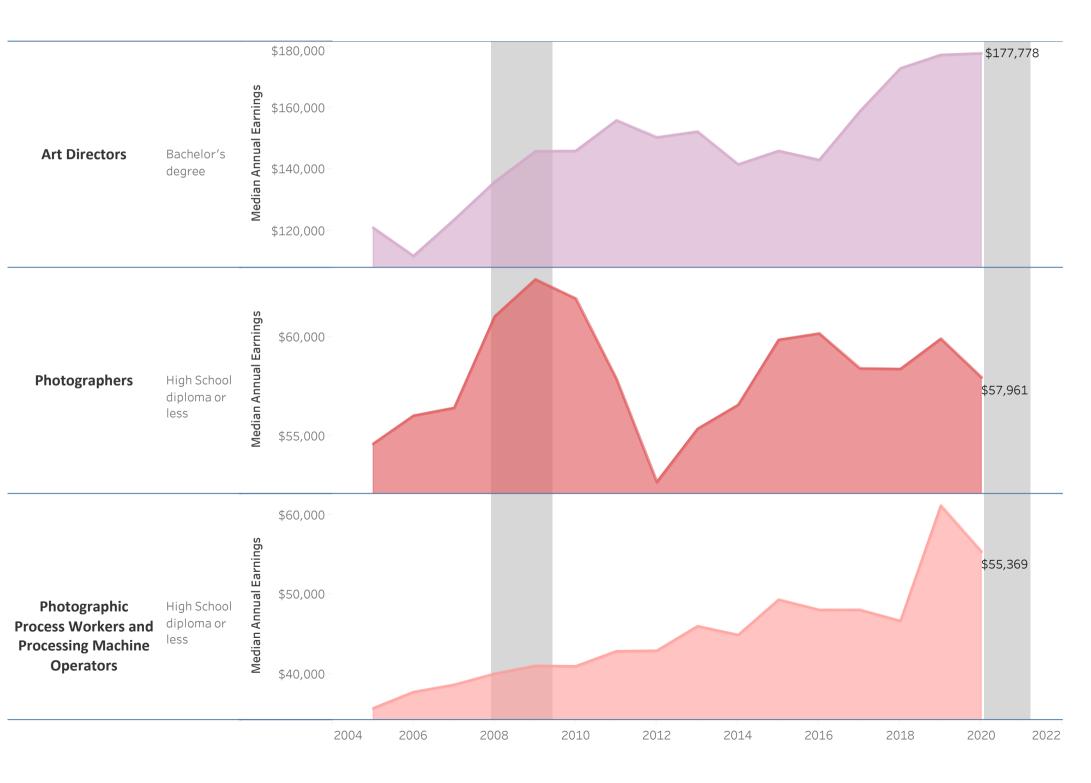

## Bucks County Community College: Arts Certificate: Applied Photography (CER.3185)

Vertical shaded areas indicate recessions, the 2020 recession is ongoing. All 2020 data is forecasted.

Region includes 5 NJ and 67 PA counties:

Source: Bucks County Community College (2020 Annual Median Earnings Forecast), EMSI (2005-2019 Annual Median Earnings)