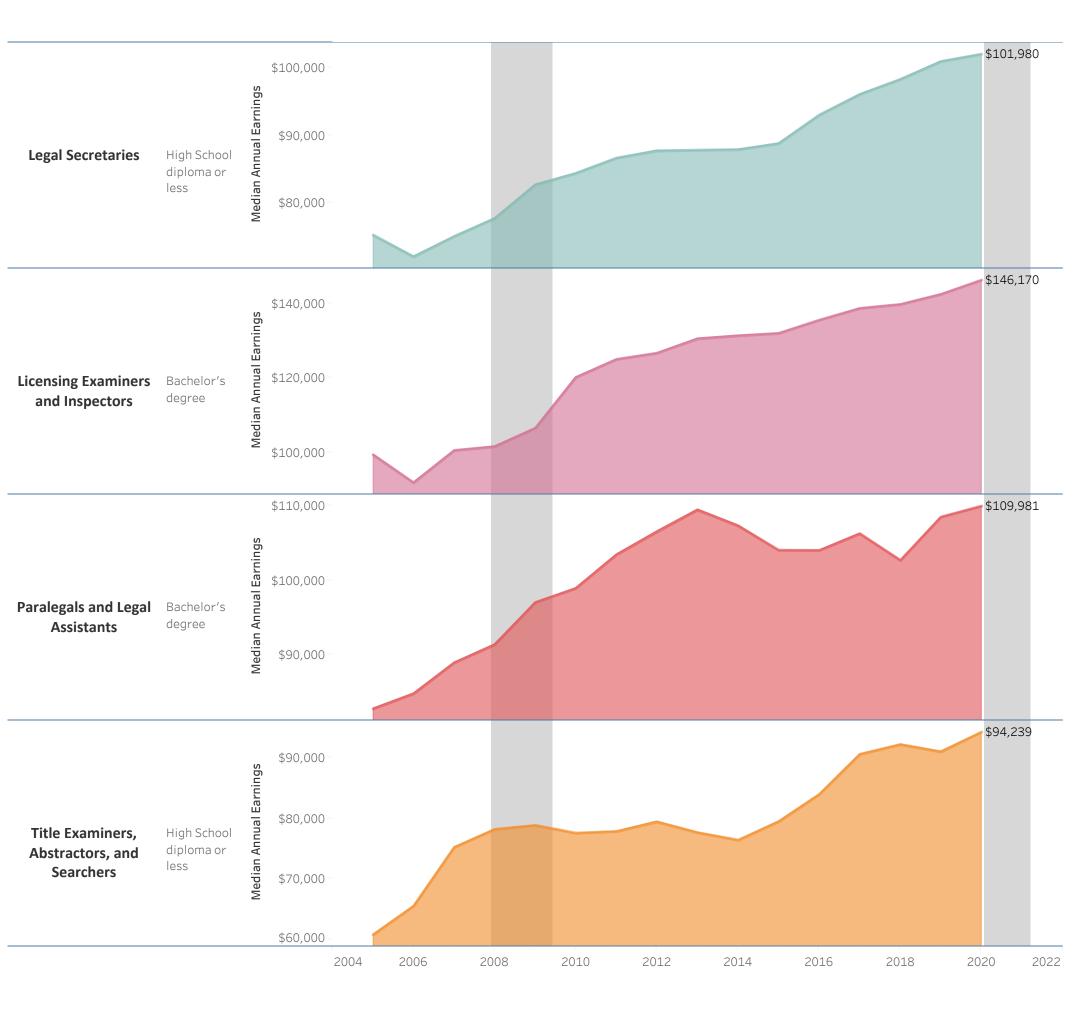

## Bucks County Community College: Business & Innovation Certificate: Paralegal (CER.3129)

Vertical shaded areas indicate recessions, the 2020 recession is ongoing. All 2020 data is forecasted.

Region includes 5 NJ and 67 PA counties:

Source: Bucks County Community College (2020 Annual Median Earnings Forecast), EMSI (2005-2019 Annual Median Earnings)