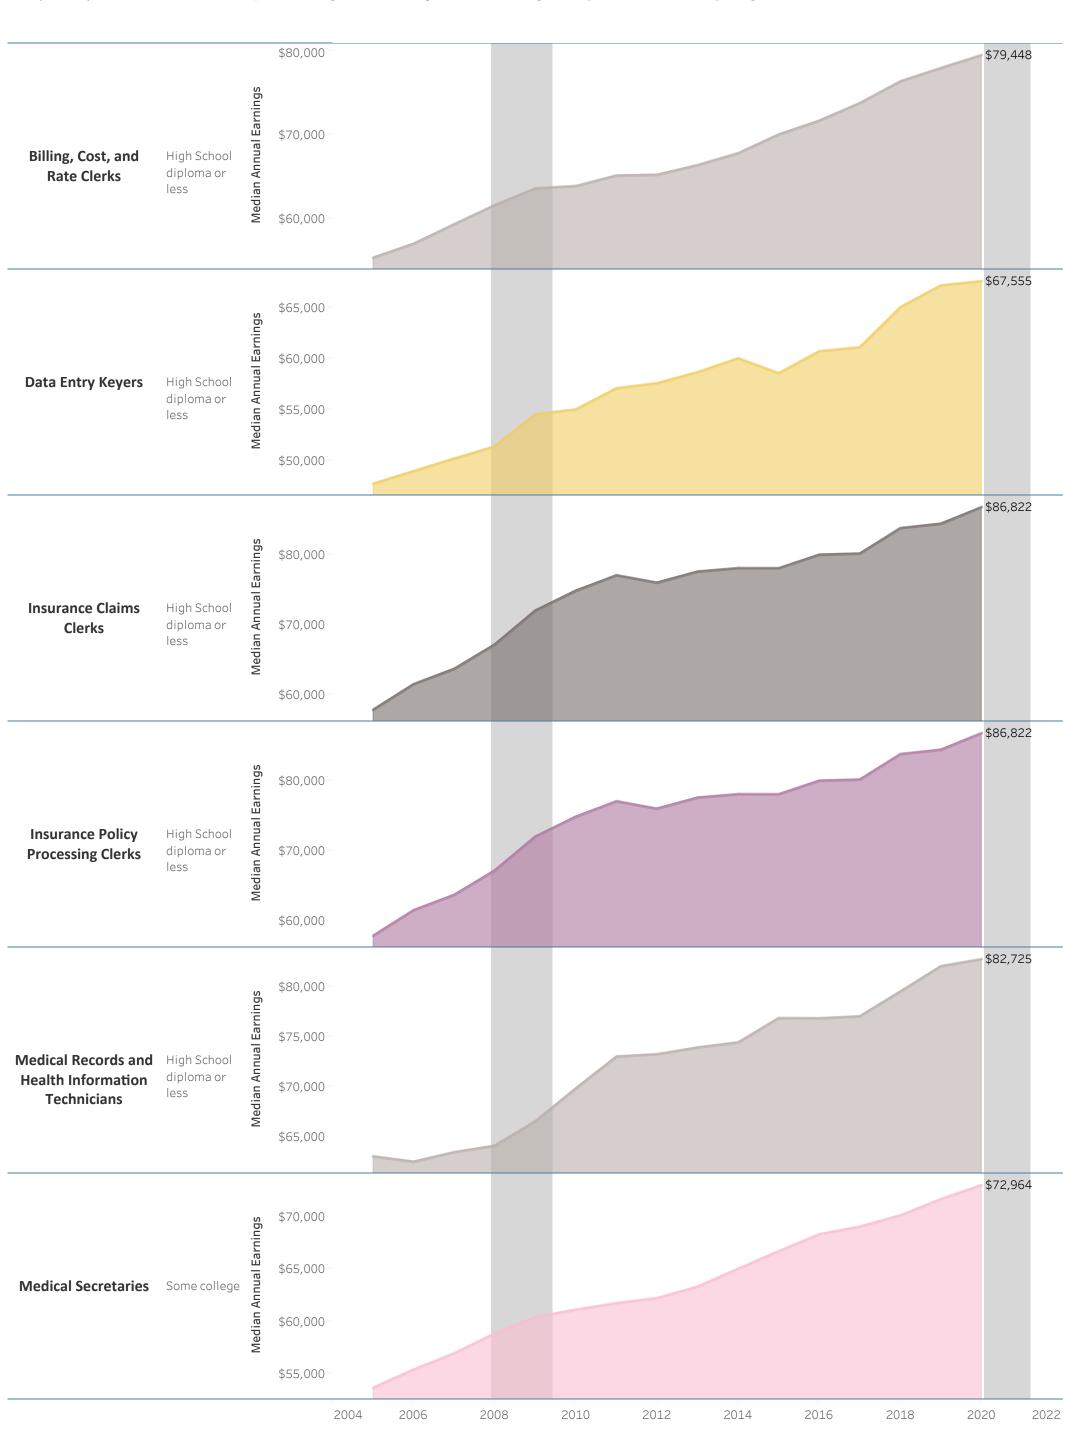

## Bucks County Community College: Health Sciences Certificate: Medical Coding/Billing (CER.3174)

Vertical shaded areas indicate recessions, the 2020 recession is ongoing. All 2020 data is forecasted.

Region includes 5 NJ and 67 PA counties: