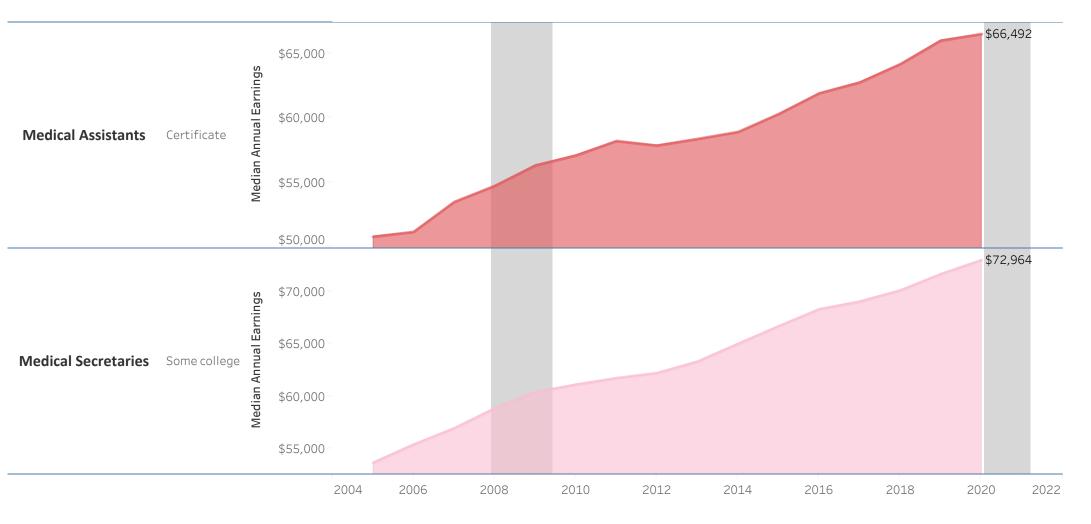

## Bucks County Community College: Health Sciences Certificate: Medical Assistant (CER.3199)

Vertical shaded areas indicate recessions, the 2020 recession is ongoing. All 2020 data is forecasted.

Region includes 5 NJ and 67 PA counties: