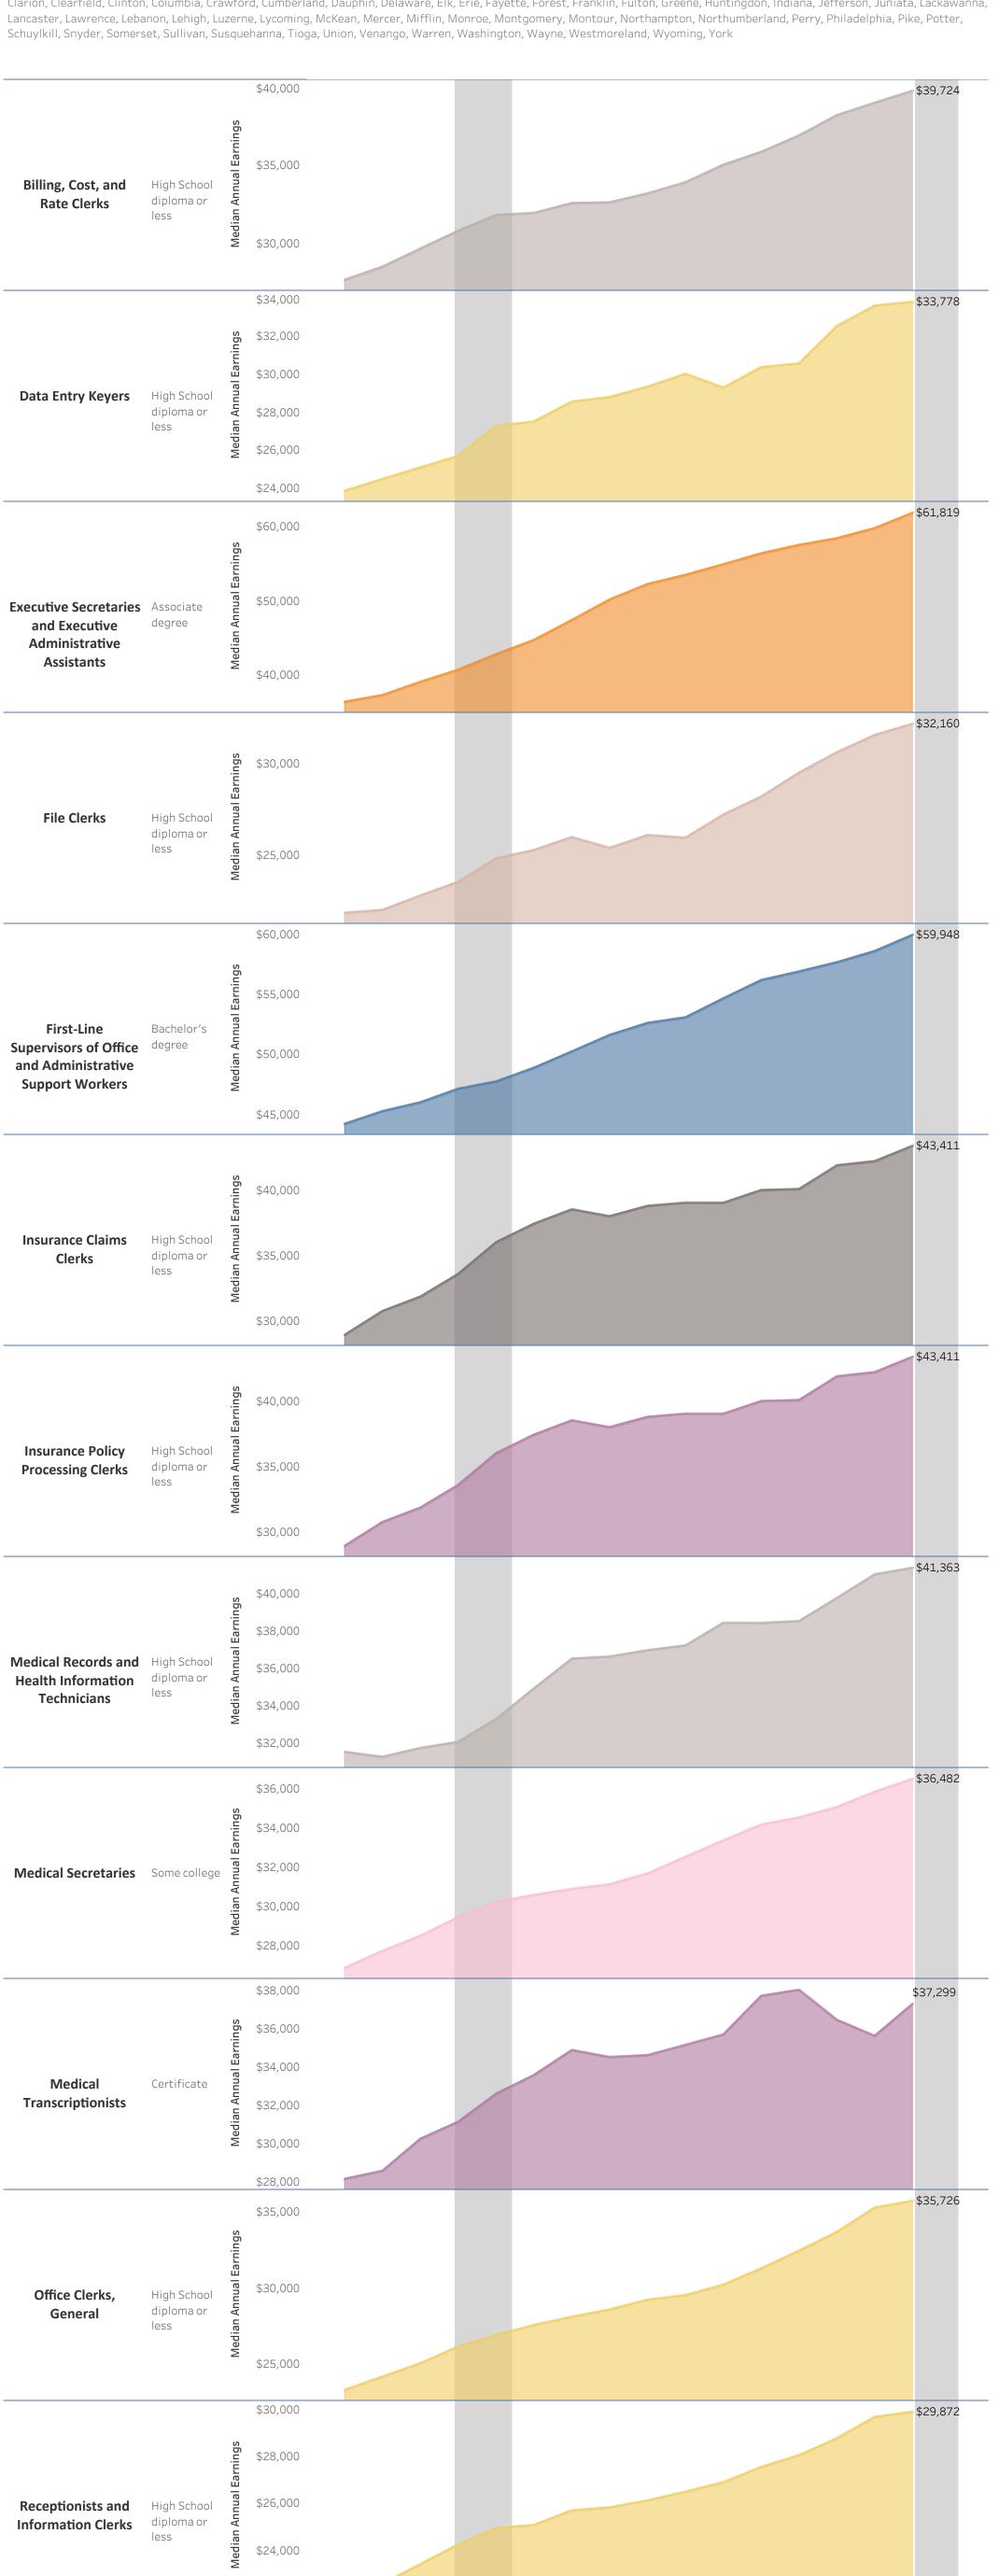

## Bucks County Community College: Health Sciences Certificate: Medical Administrative Specialist (CER.3148)

Vertical shaded areas indicate recessions, the 2020 recession is ongoing. All 2020 data is forecasted.

Region includes 5 NJ and 67 PA counties:

Burlington, Camden, Gloucester, Mercer, Middlesex, Adams, Allegheny, Armstrong, Beaver, Bedford, Berks, Blair, Bradford, Bucks, Butler, Cambria, Cameron, Carbon, Centre, Chester, Clarion, Clearfield, Clinton, Columbia, Crawford, Cumberland, Dauphin, Delaware, Elk, Erie, Fayette, Forest, Franklin, Fulton, Greene, Huntingdon, Indiana, Jefferson, Juniata, Lackawanna, Lancaster, Lawrence, Lebanon, Lehigh, Luzerne, Lycoming, McKean, Mercer, Mifflin, Monroe, Montgomery, Montour, Northampton, Northumberland, Perry, Philadelphia, Pike, Potter,