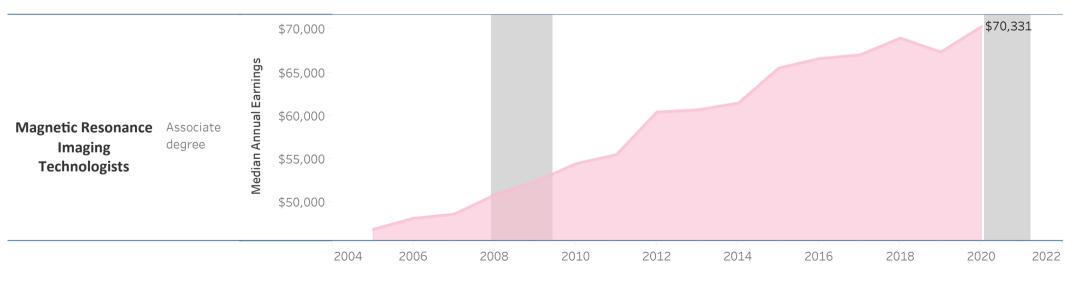

## Bucks County Community College: Health Sciences Certificate: Magnetic Resonance Imaging (CER.3201)

Vertical shaded areas indicate recessions, the 2020 recession is ongoing. All 2020 data is forecasted.

Source: Bucks County Community College (2020 Annual Median Earnings Forecast), EMSI (2005-2019 Annual Median Earnings)