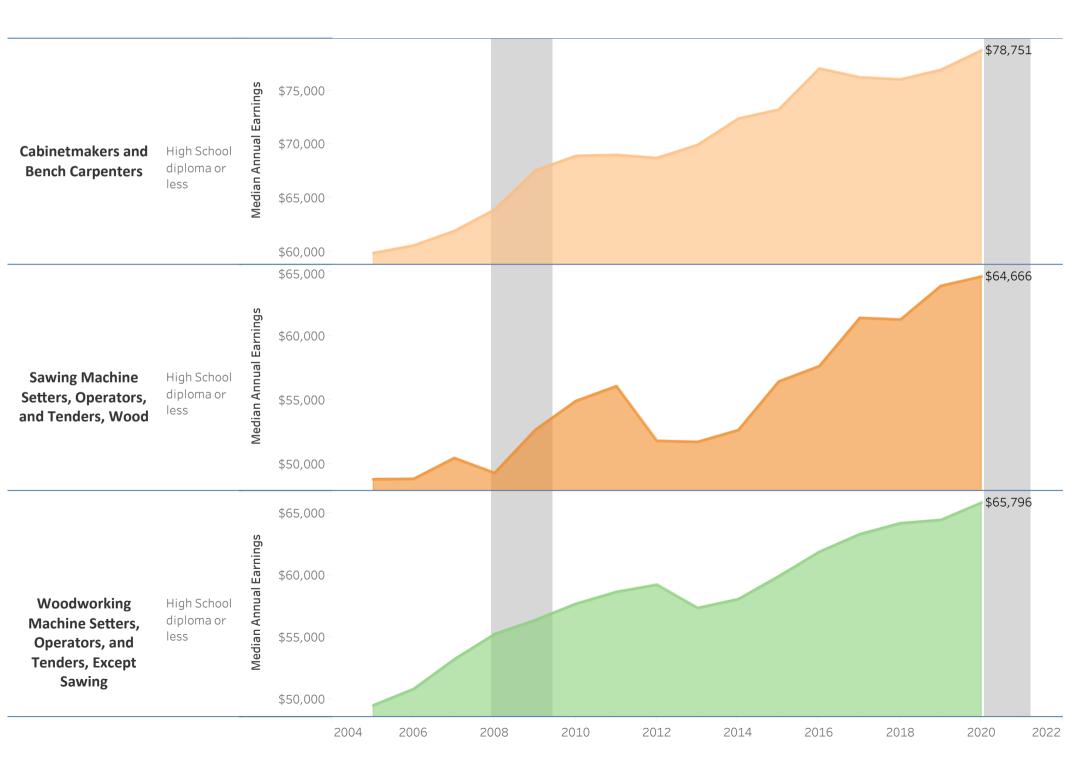

## Bucks County Community College: Arts Certificate: Furniture and Cabinetry (CER.3187)

Vertical shaded areas indicate recessions, the 2020 recession is ongoing. All 2020 data is forecasted.

Region includes 5 NJ and 67 PA counties: