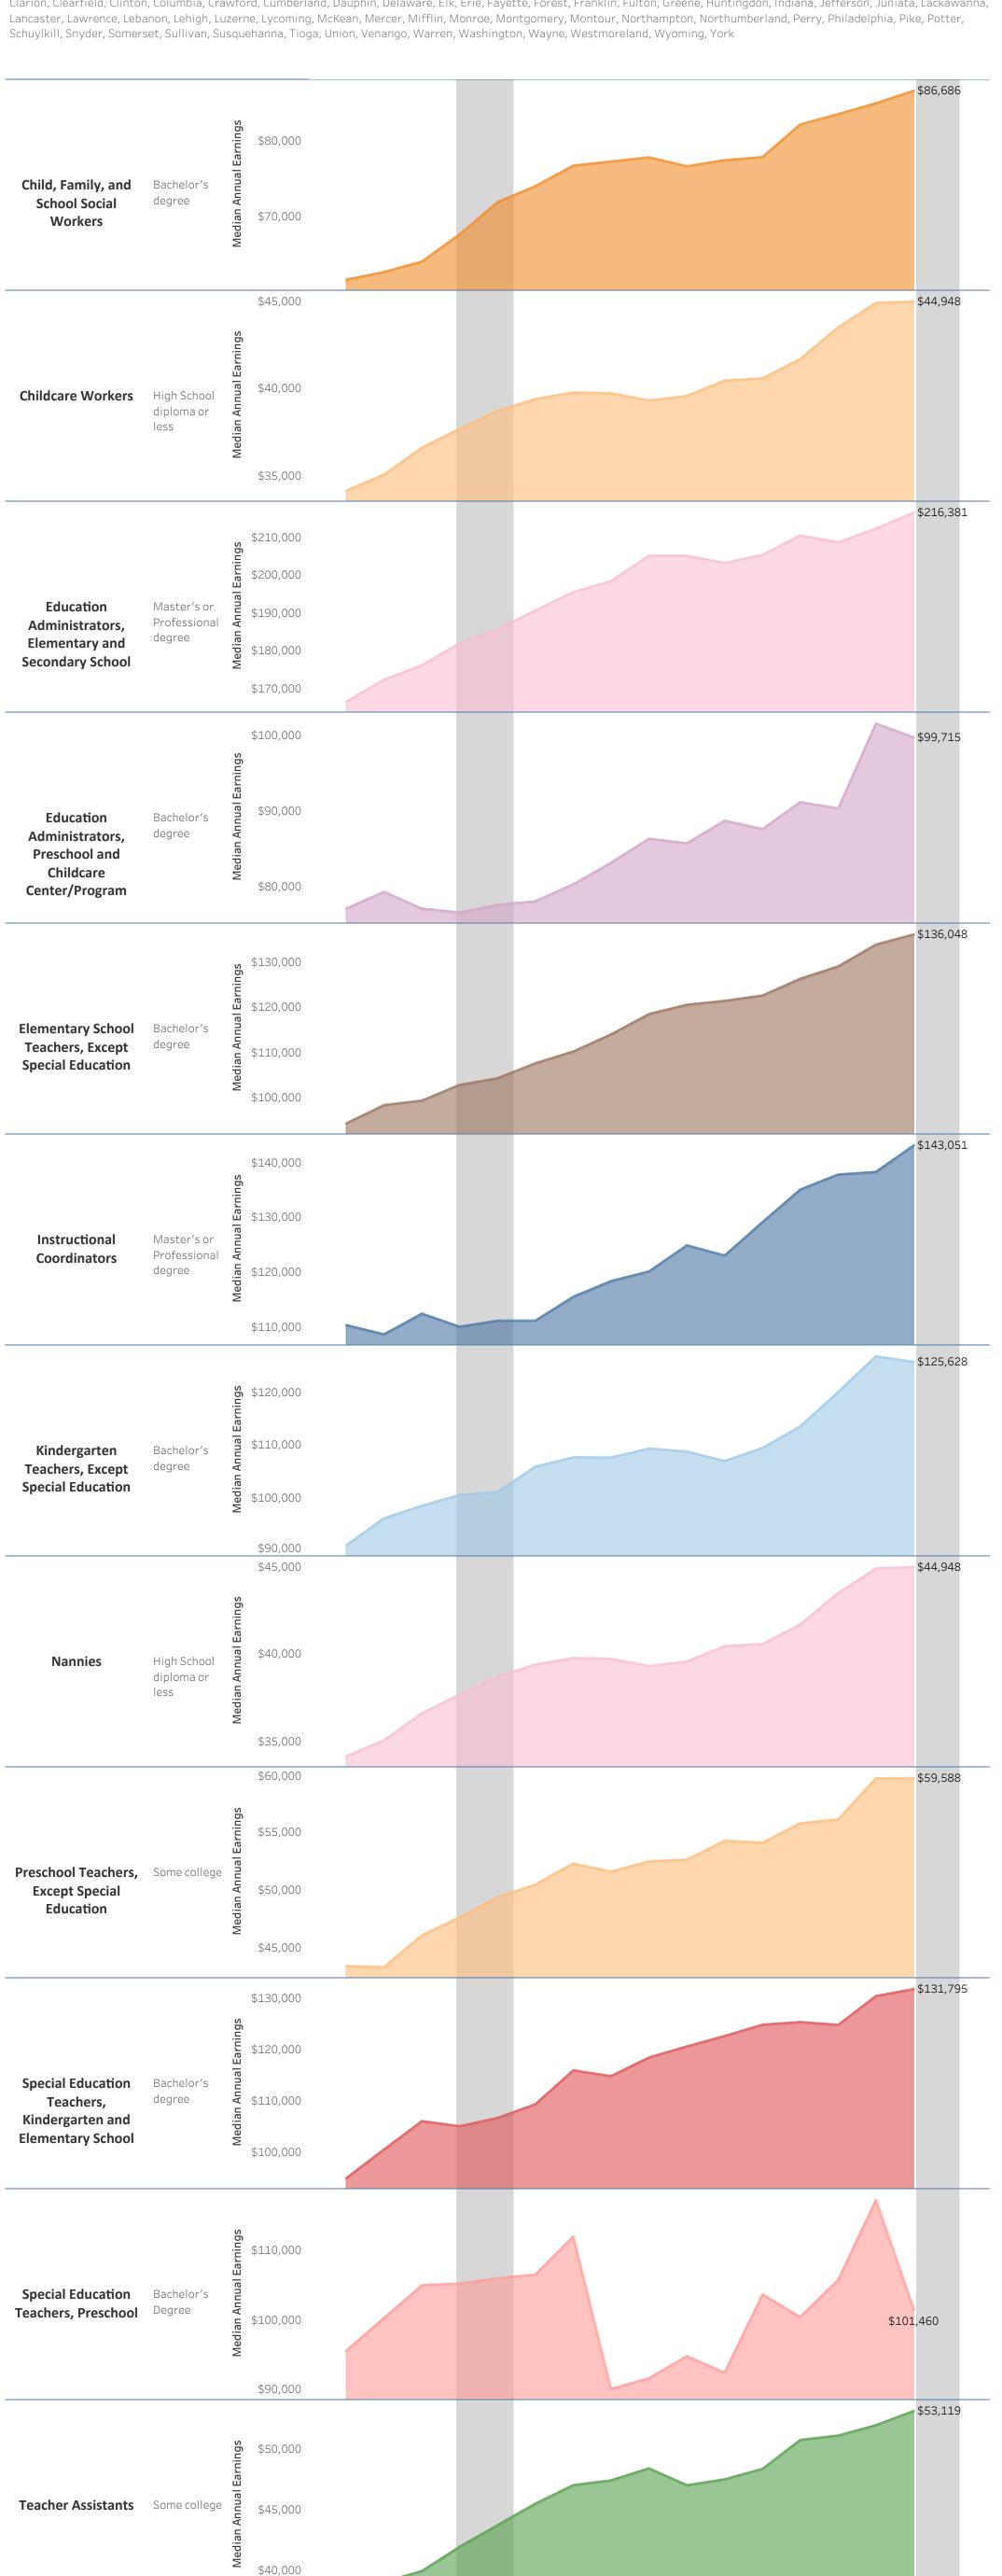

## Bucks County Community College: Social & Behavioral Science Certificate: Early Childhood Education (CER.3198)

Vertical shaded areas indicate recessions, the 2020 recession is ongoing. All 2020 data is forecasted.

Region includes 5 NJ and 67 PA counties:

Burlington, Camden, Gloucester, Mercer, Middlesex, Adams, Allegheny, Armstrong, Beaver, Bedford, Berks, Blair, Bradford, Bucks, Butler, Cambria, Cameron, Carbon, Centre, Chester, Clarion, Clearfield, Clinton, Columbia, Crawford, Cumberland, Dauphin, Delaware, Elk, Erie, Fayette, Forest, Franklin, Fulton, Greene, Huntingdon, Indiana, Jefferson, Juniata, Lackawanna, Lancaster, Lawrence, Lebanon, Lehigh, Luzerne, Lycoming, McKean, Mercer, Mifflin, Monroe, Montgomery, Montour, Northampton, Northumberland, Perry, Philadelphia, Pike, Potter,