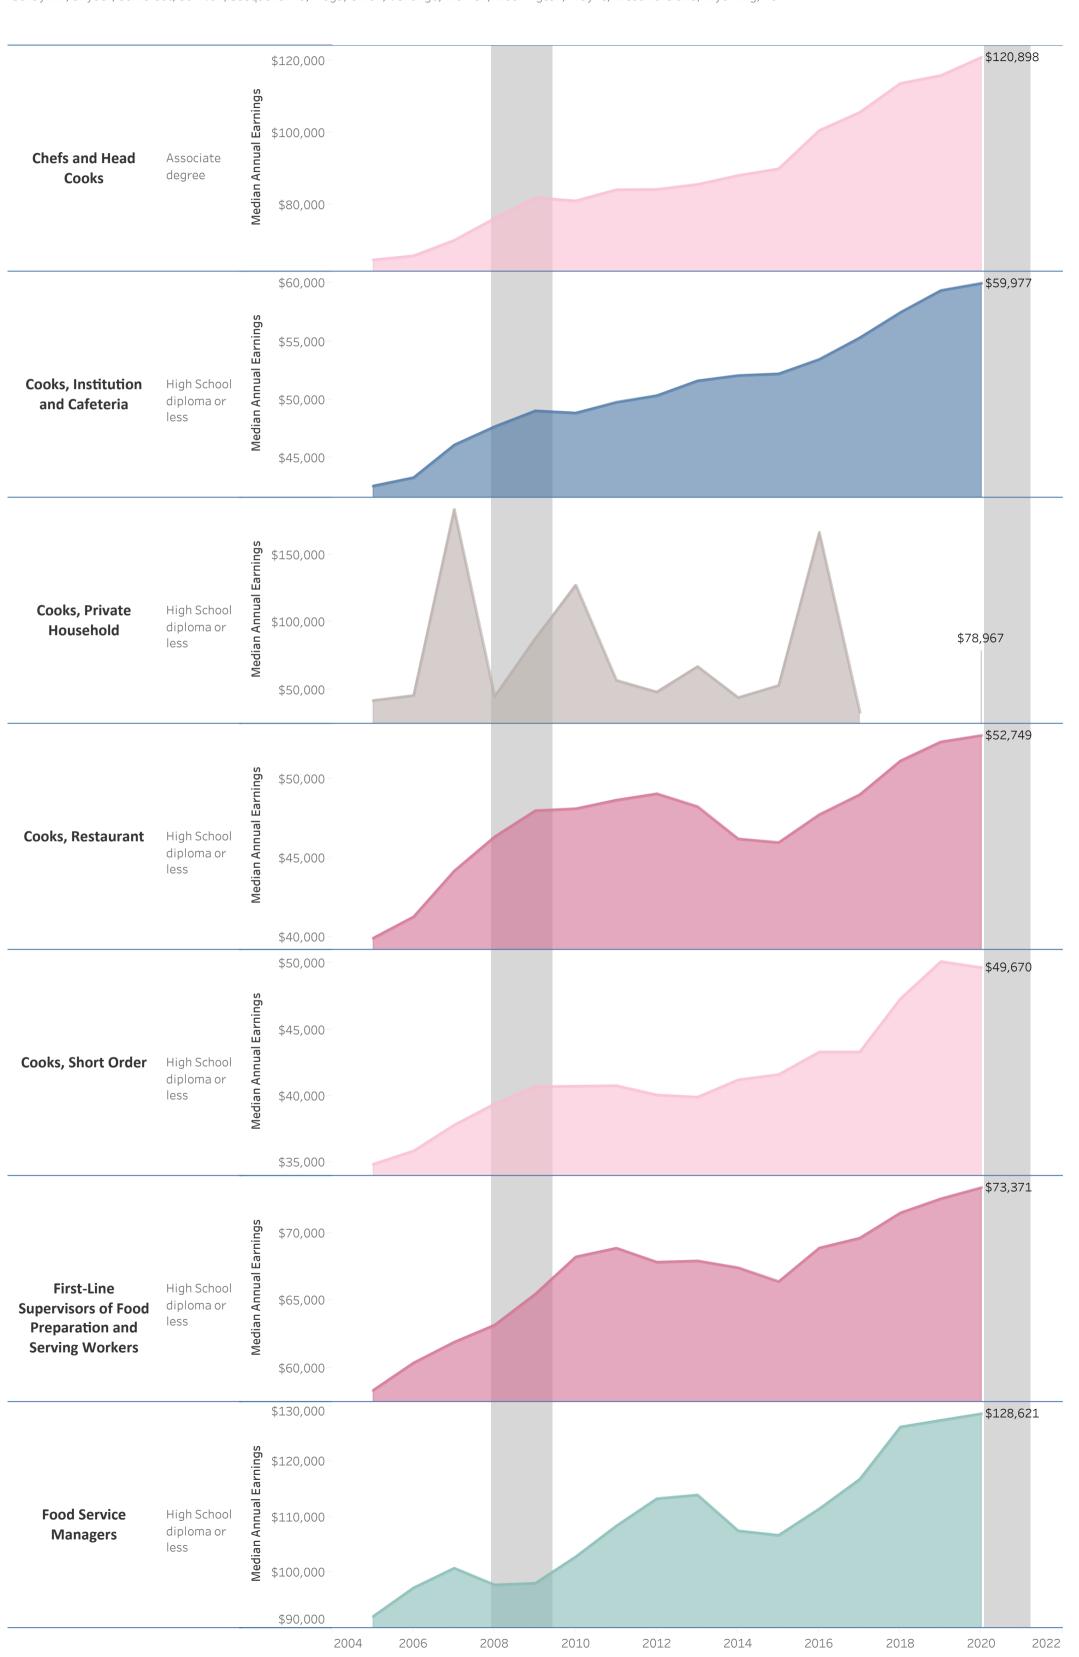

## Bucks County Community College: Business & Innovation Certificate: Culinary Arts (CER.3154)

Vertical shaded areas indicate recessions, the 2020 recession is ongoing. All 2020 data is forecasted.

Region includes 5 NJ and 67 PA counties: