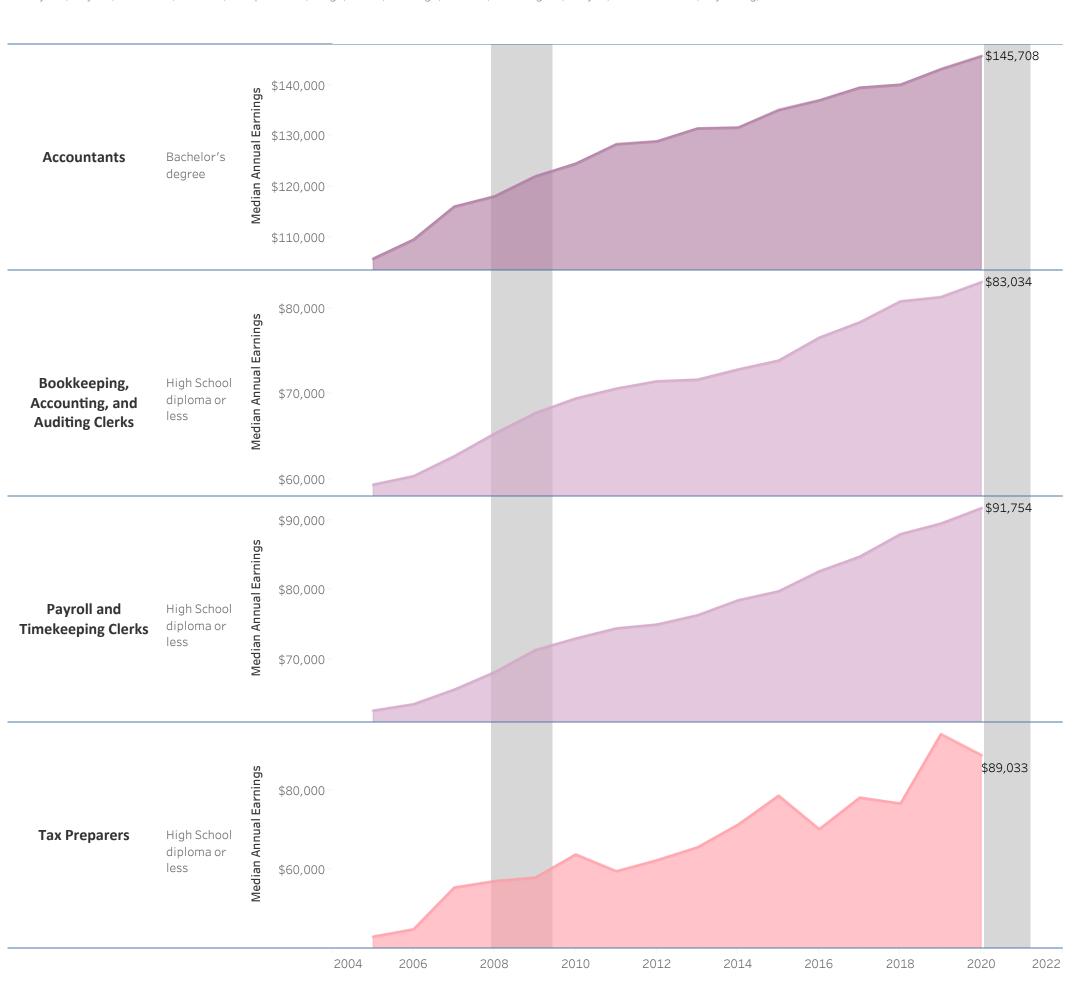

## Bucks County Community College: Business & Innovation Certificate: Accounting & Taxation (CER.3176)

Vertical shaded areas indicate recessions, the 2020 recession is ongoing. All 2020 data is forecasted.