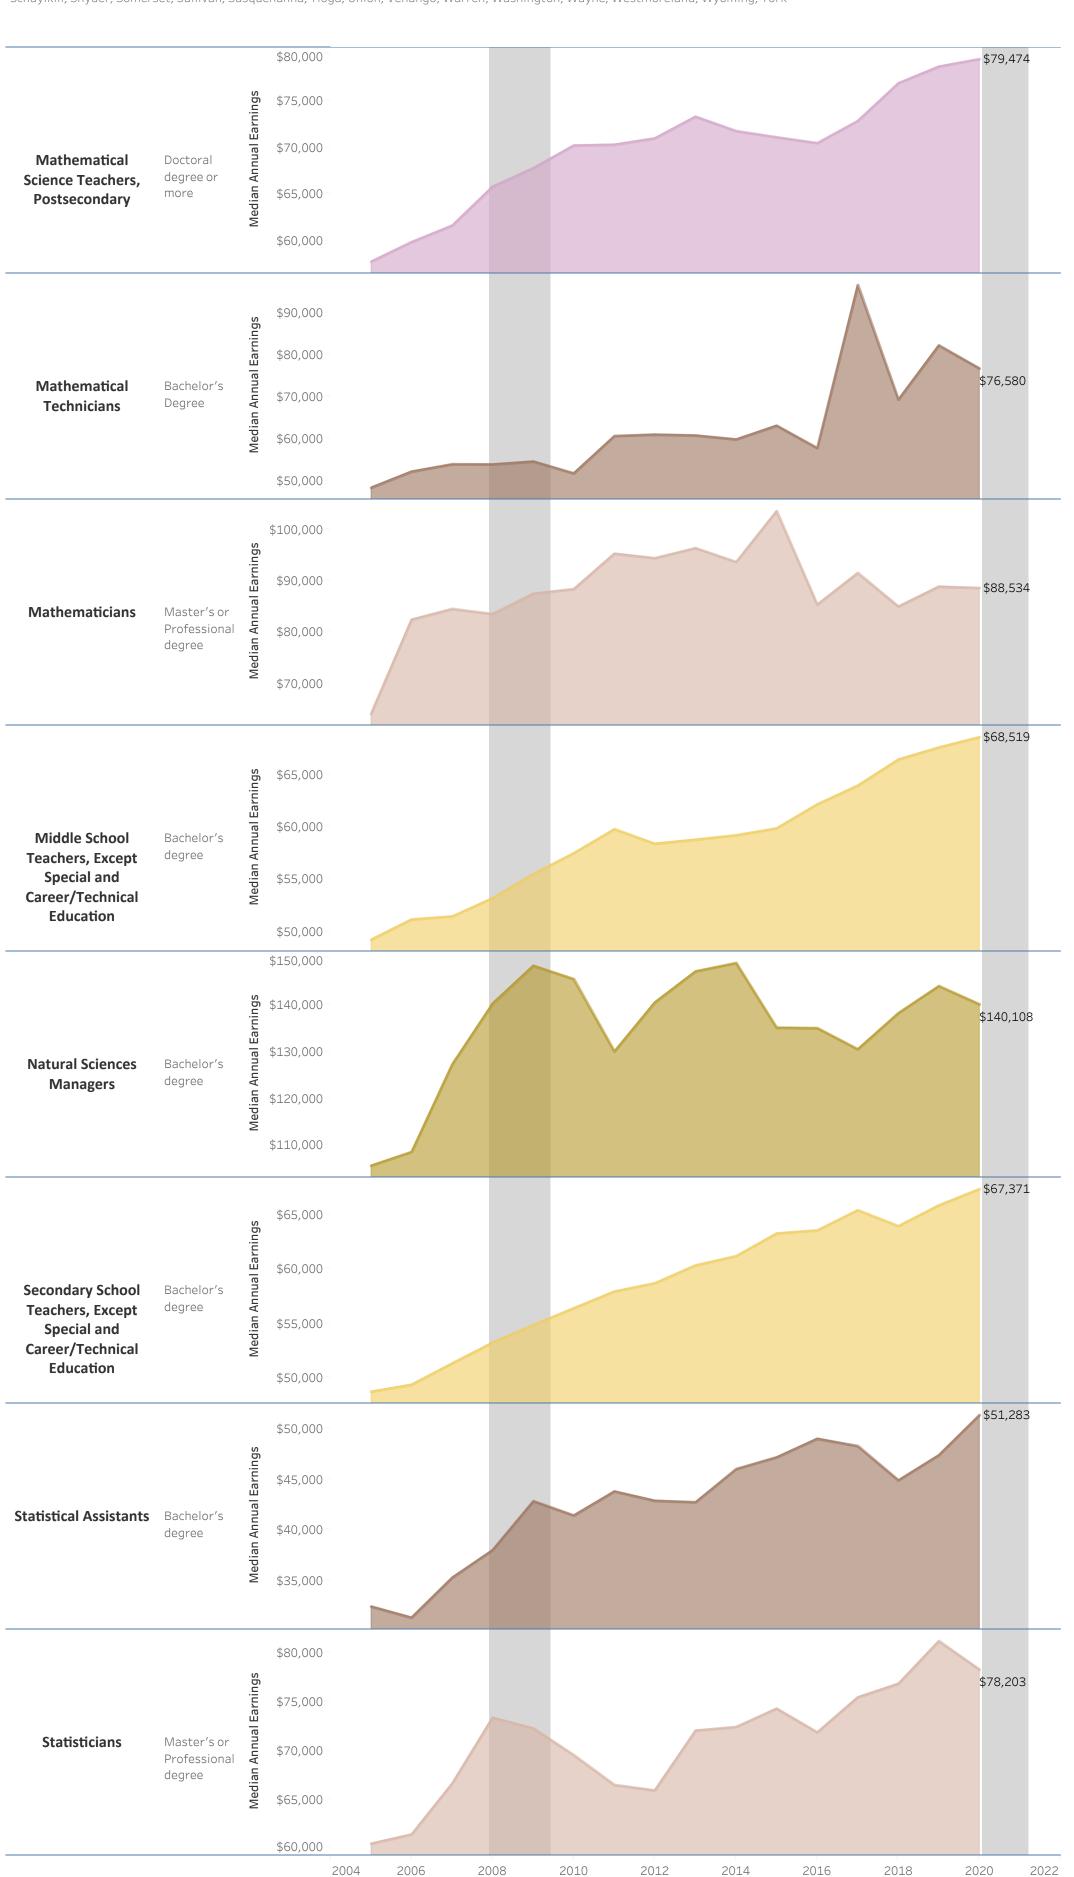

## Bucks County Community College: STEM Associate of Science: Mathematics (AS.1006)

Vertical shaded areas indicate recessions, the 2020 recession is ongoing. All 2020 data is forecasted.

Region includes 5 NJ and 67 PA counties:

Burlington, Camden, Gloucester, Mercer, Middlesex, Adams, Allegheny, Armstrong, Beaver, Bedford, Berks, Blair, Bradford, Bucks, Butler, Cambria, Cameron, Carbon, Centre, Chester, Clarion, Clearfield, Clinton, Columbia, Crawford, Cumberland, Dauphin, Delaware, Elk, Erie, Fayette, Forest, Franklin, Fulton, Greene, Huntingdon, Indiana, Jefferson, Juniata, Lackawanna, Lancaster, Lawrence, Lebanon, Lehigh, Luzerne, Lycoming, McKean, Mercer, Mifflin, Monroe, Montgomery, Montour, Northampton, Northumberland, Perry, Philadelphia, Pike, Potter, Schuylkill, Snyder, Somerset, Sullivan, Susquehanna, Tioga, Union, Venango, Warren, Washington, Wayne, Westmoreland, Wyoming, York