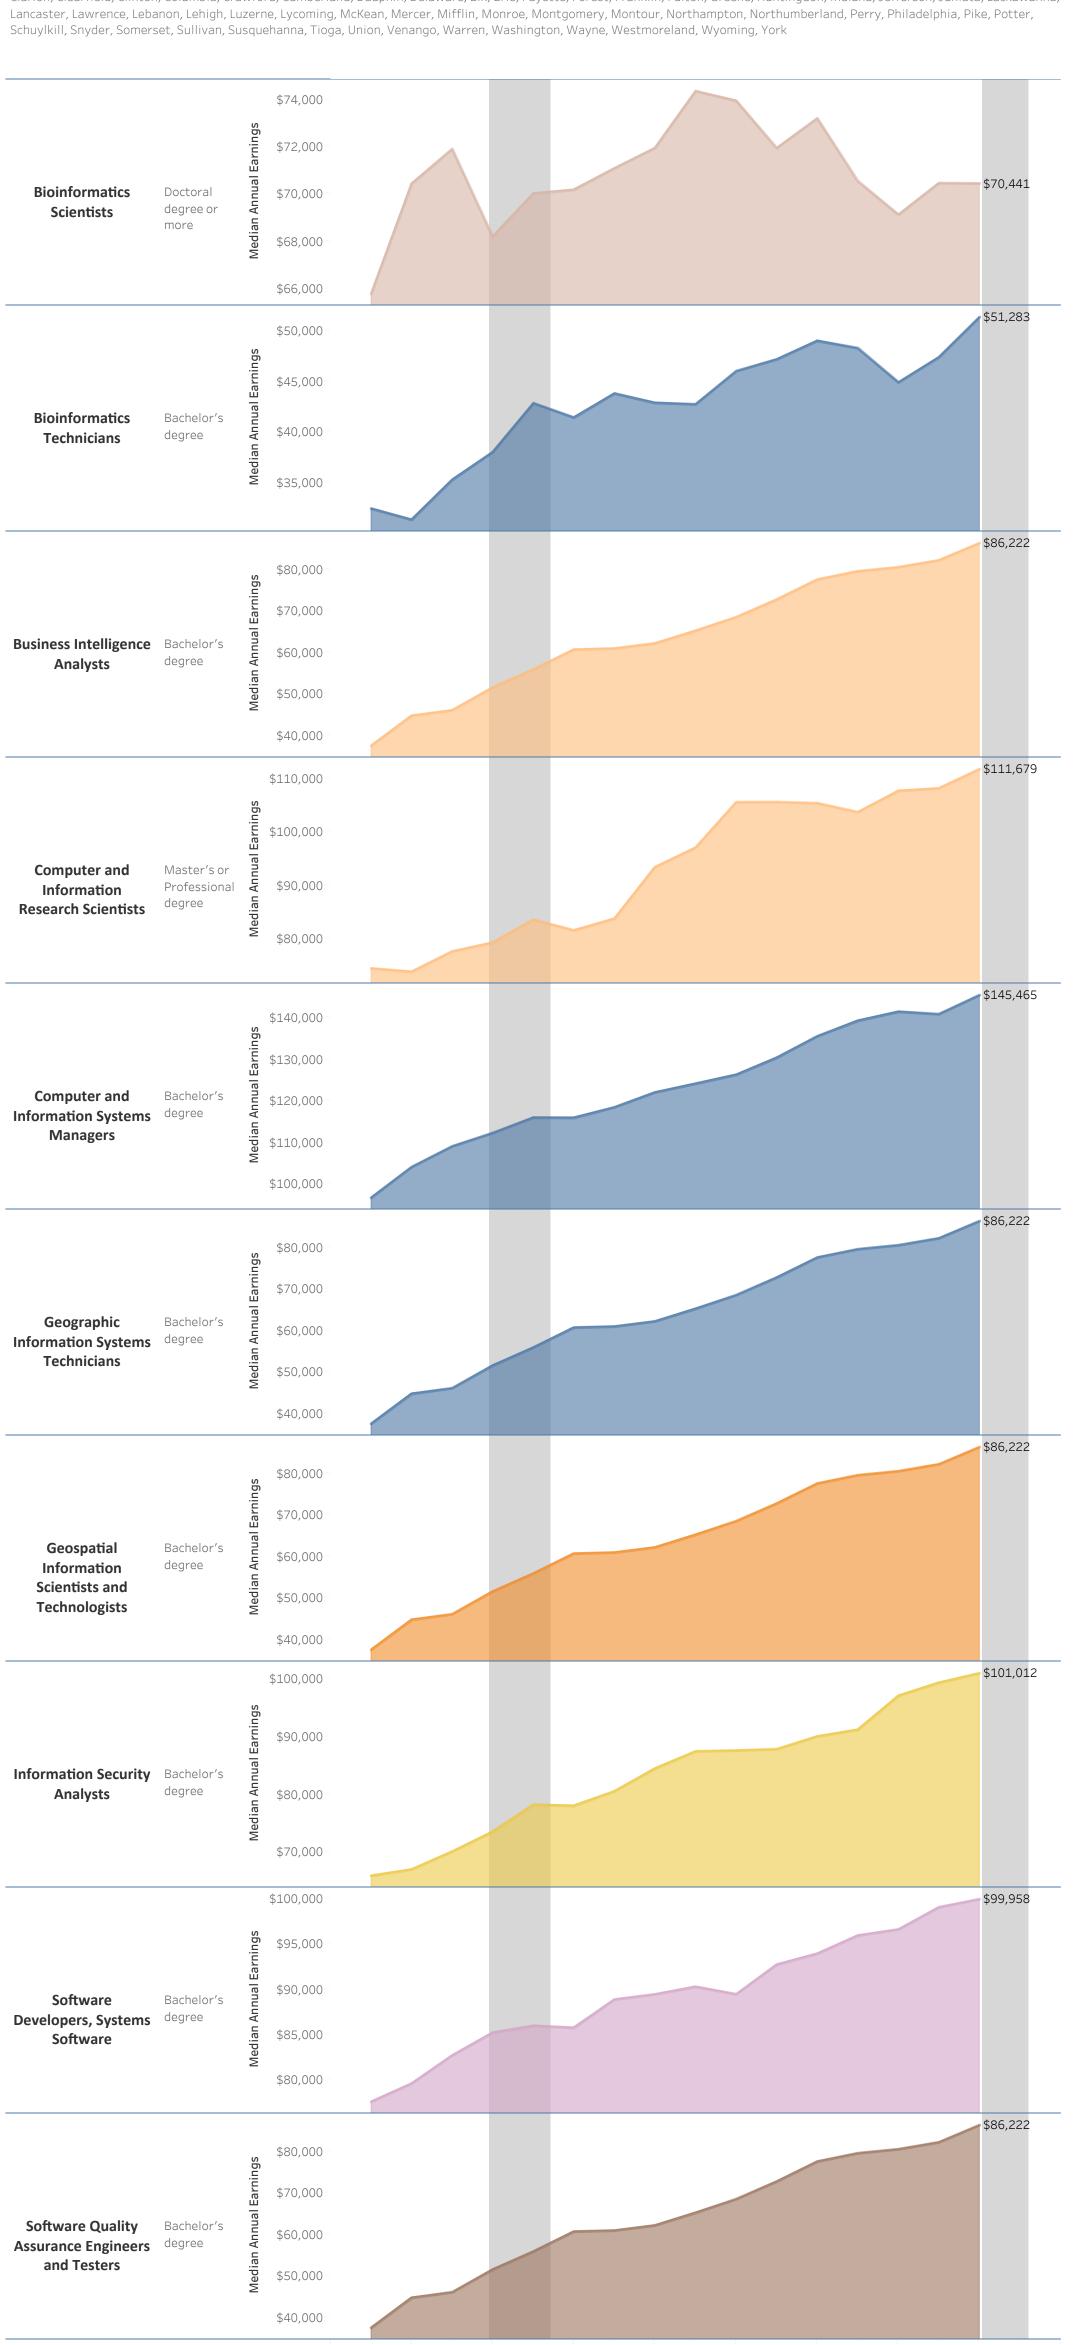

## **Bucks County Community College: STEM** Associate of Science: Information Science (AS.1102)

Vertical shaded areas indicate recessions, the 2020 recession is ongoing. All 2020 data is forecasted.

Region includes 5 NJ and 67 PA counties:

Burlington, Camden, Gloucester, Mercer, Middlesex, Adams, Allegheny, Armstrong, Beaver, Bedford, Berks, Blair, Bradford, Bucks, Butler, Cambria, Cameron, Carbon, Centre, Chester, Clarion, Clearfield, Clinton, Columbia, Crawford, Cumberland, Dauphin, Delaware, Elk, Erie, Fayette, Forest, Franklin, Fulton, Greene, Huntingdon, Indiana, Jefferson, Juniata, Lackawanna,