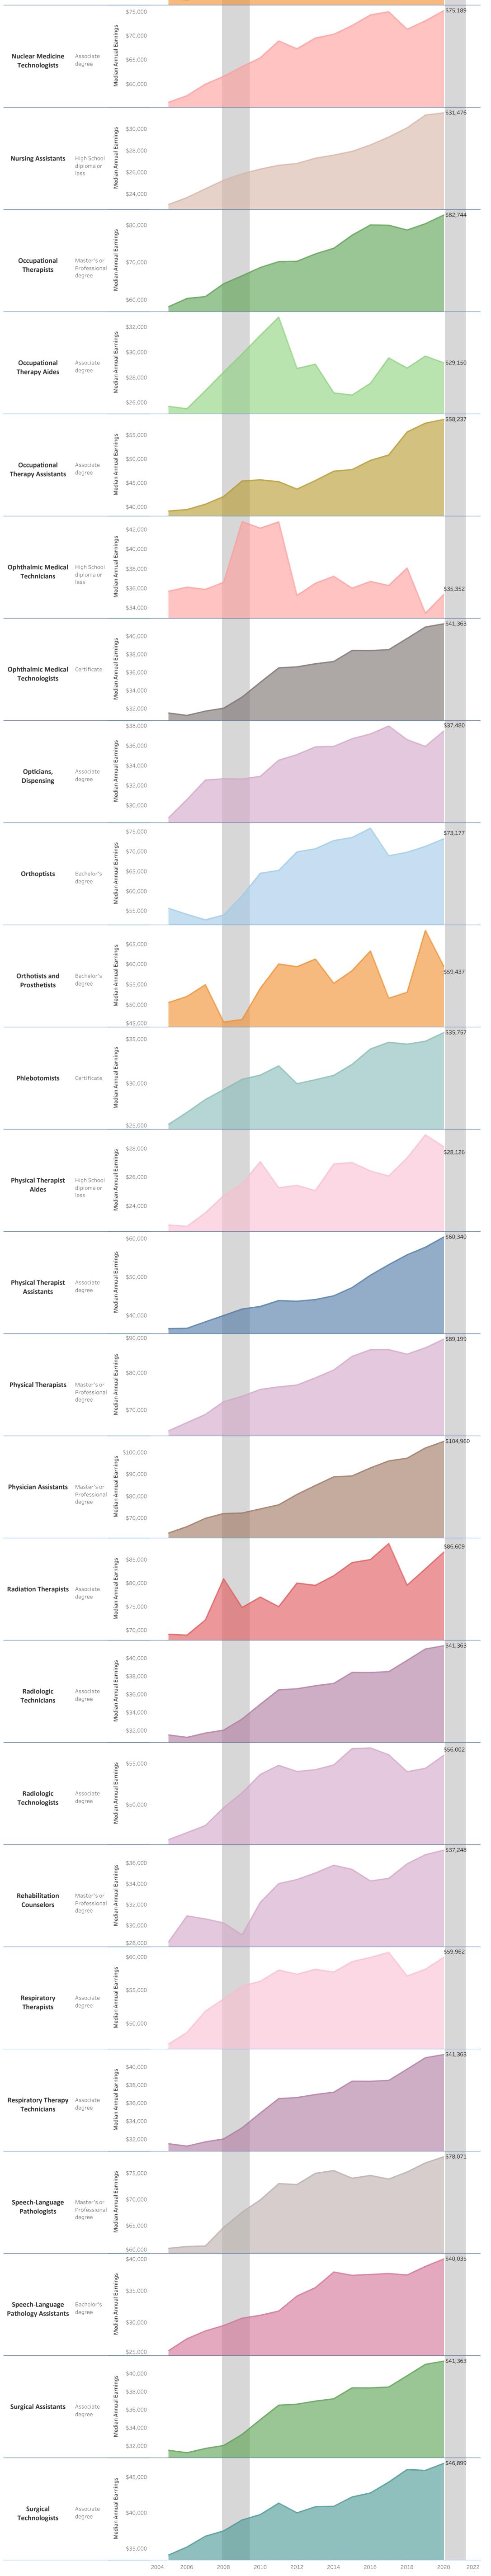

## Bucks County Community College: Health Sciences Associate of Science: Health Science (AS.1108)

Vertical shaded areas indicate recessions, the 2020 recession is ongoing. All 2020 data is forecasted.

Region includes 5 NJ and 67 PA counties:

Burlington, Camden, Gloucester, Mercer, Middlesex, Adams, Allegheny, Armstrong, Beaver, Bedford, Berks, Blair, Bradford, Bucks, Butler, Cambria, Cameron, Carbon, Centre, Chester, Clarion, Clearfield, Clinton, Columbia, Crawford, Cumberland, Dauphin, Delaware, Elk, Erie, Fayette, Forest, Franklin, Fulton, Greene, Huntingdon, Indiana, Jefferson, Juniata, Lackawanna, Lancaster, Lawrence, Lebanon, Lehigh, Luzerne, Lycoming, McKean, Mercer, Mifflin, Monroe, Montgomery, Montour, Northampton, Northumberland, Perry, Philadelphia, Pike, Potter, Schuylkill, Snyder, Somerset, Sullivan, Susquehanna, Tioga, Union, Venango, Warren, Washington, Wayne, Westmoreland, Wyoming, York

Source: Bucks County Community College ( 2020 Annual Median Earnings Forecast), EMSI (2005-2019 Annual Median Earnings)