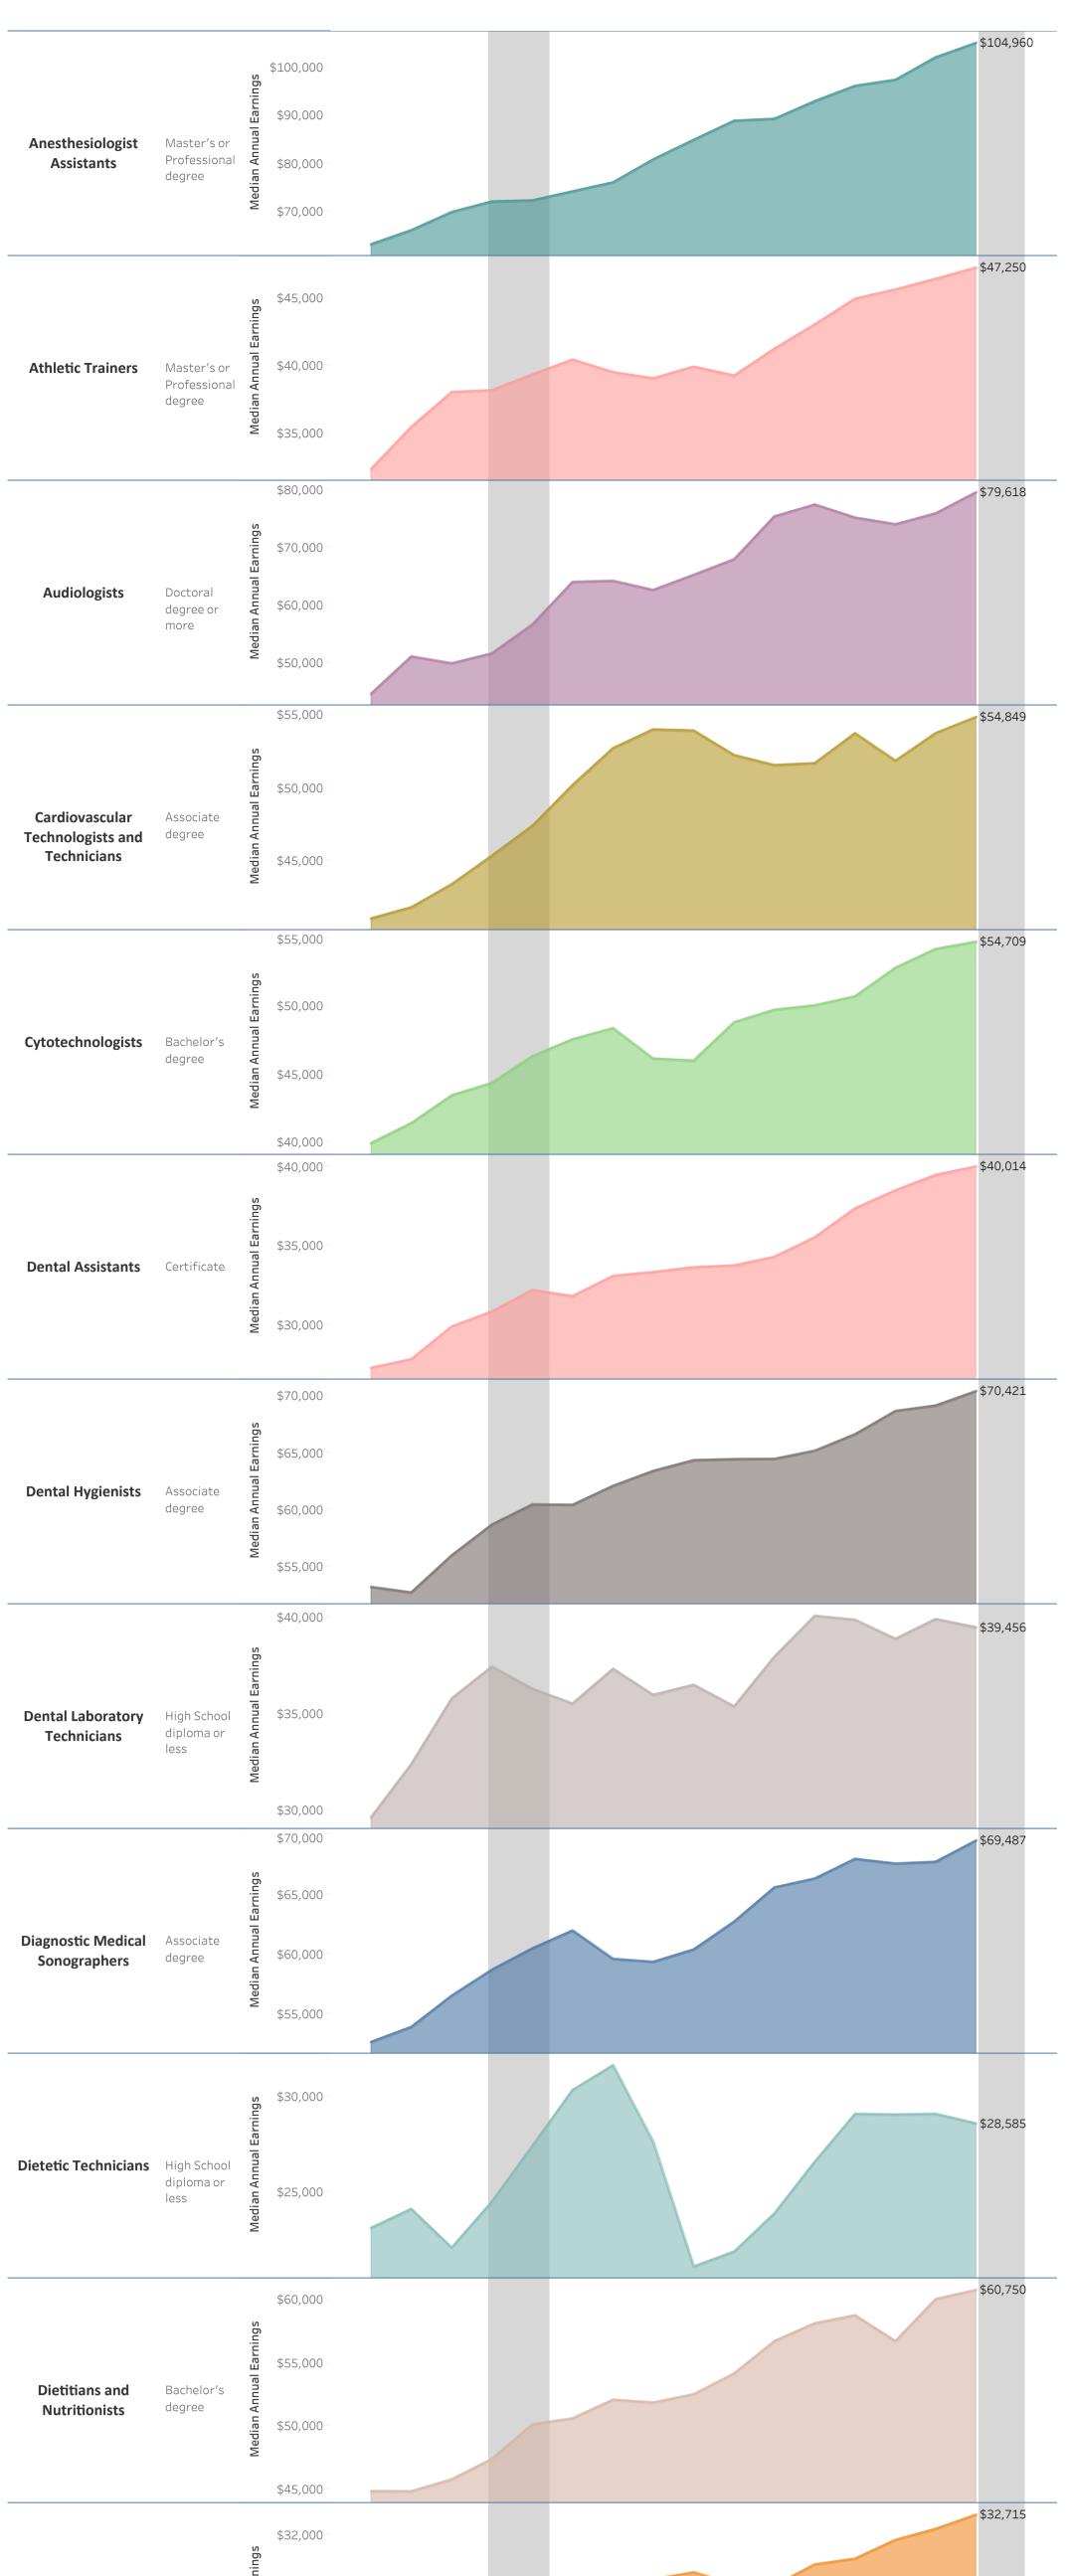

## Bucks County Community College: Health Sciences Associate of Science: Health Science (AS.1108)

Vertical shaded areas indicate recessions, the 2020 recession is ongoing. All 2020 data is forecasted.

Region includes 5 NJ and 67 PA counties:

Burlington, Camden, Gloucester, Mercer, Middlesex, Adams, Allegheny, Armstrong, Beaver, Bedford, Berks, Blair, Bradford, Bucks, Butler, Cambria, Cameron, Carbon, Centre, Chester, Clarion, Clearfield, Clinton, Columbia, Crawford, Cumberland, Dauphin, Delaware, Elk, Erie, Fayette, Forest, Franklin, Fulton, Greene, Huntingdon, Indiana, Jefferson, Juniata, Lackawanna, Lancaster, Lawrence, Lebanon, Lehigh, Luzerne, Lycoming, McKean, Mercer, Mifflin, Monroe, Montgomery, Montour, Northampton, Northumberland, Perry, Philadelphia, Pike, Potter, Schuylkill, Snyder, Somerset, Sullivan, Susquehanna, Tioga, Union, Venango, Warren, Washington, Wayne, Westmoreland, Wyoming, York

Source: Bucks County Community College ( 2020 Annual Median Earnings Forecast), EMSI (2005-2019 Annual Median Earnings)