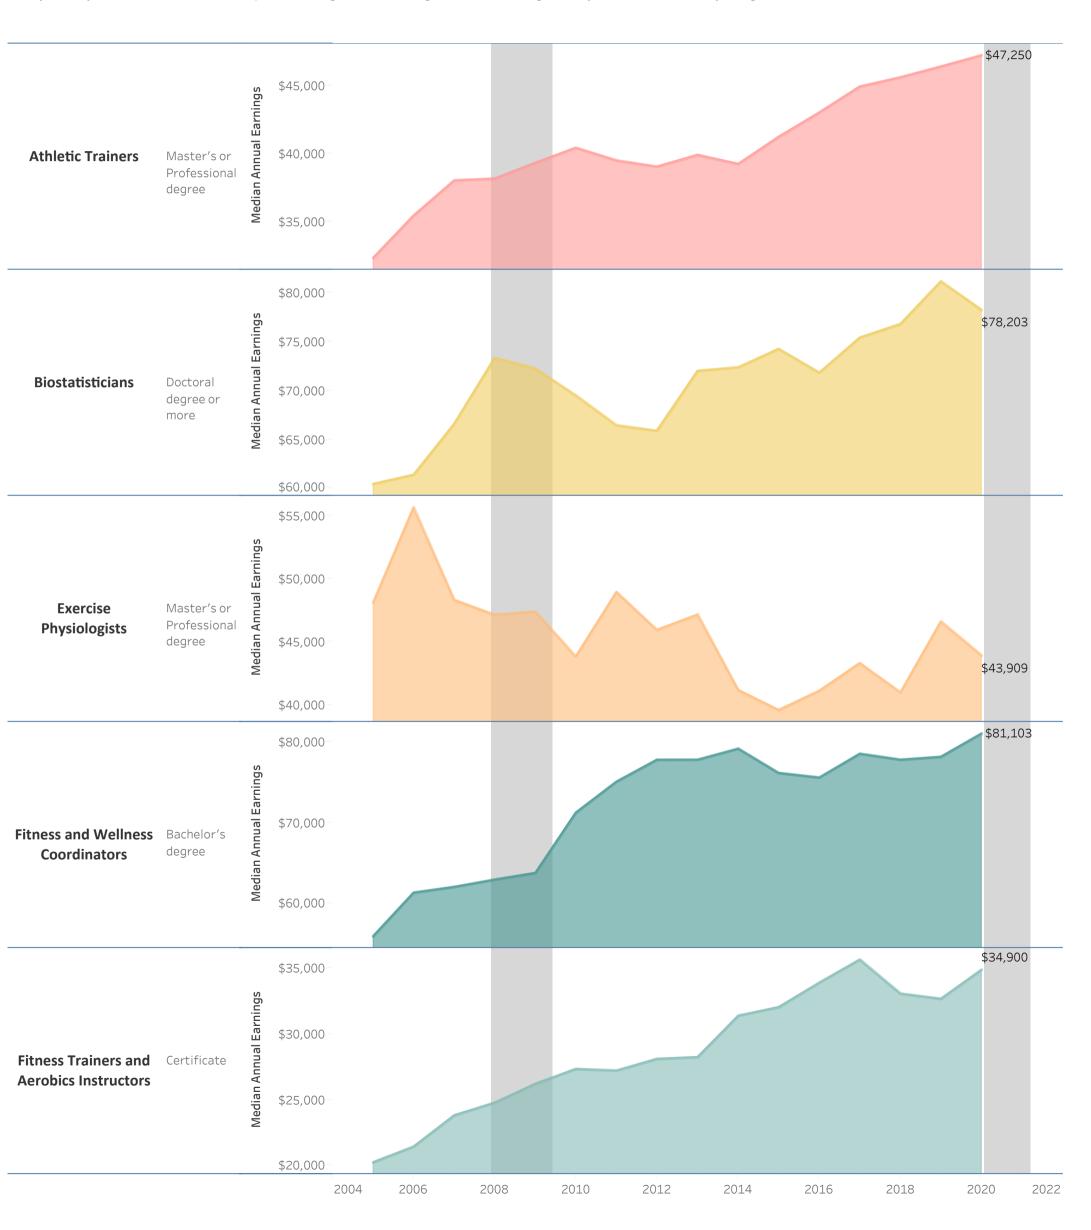

## Bucks County Community College: Kinesiology & Sports Studies Associate of Science: Exercise Science (AS.1197)

Vertical shaded areas indicate recessions, the 2020 recession is ongoing. All 2020 data is forecasted.