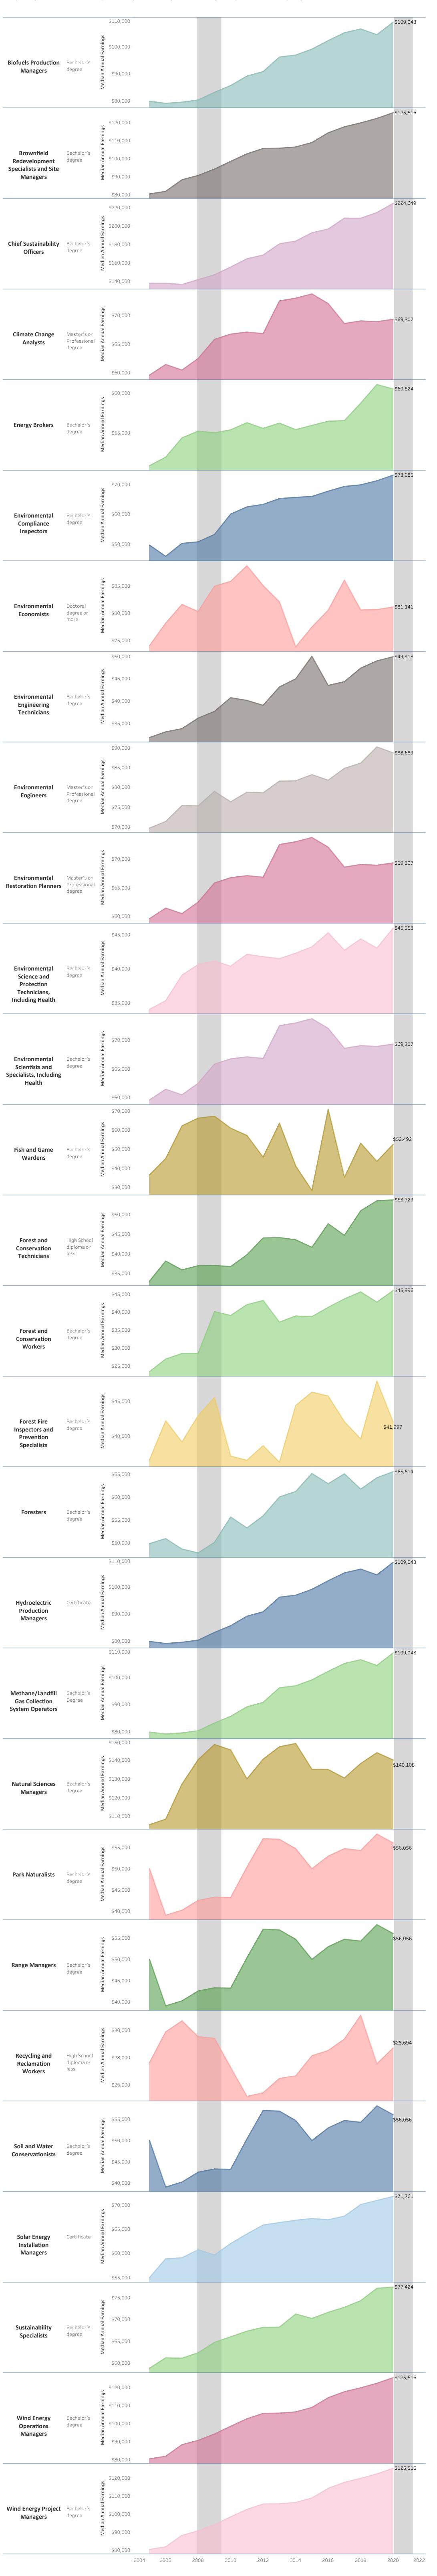

## Bucks County Community College: STEM Associate of Science: Environmental Science (AS.1188)

Vertical shaded areas indicate recessions, the 2020 recession is ongoing. All 2020 data is forecasted.

Region includes 5 NJ and 67 PA counties:

Burlington, Camden, Gloucester, Mercer, Middlesex, Adams, Allegheny, Armstrong, Beaver, Bedford, Berks, Blair, Bradford, Bucks, Butler, Cambria, Cameron, Carbon, Centre, Chester, Clarion, Clearfield, Clinton, Columbia, Crawford, Cumberland, Dauphin, Delaware, Elk, Erie, Fayette, Forest, Franklin, Fulton, Greene, Huntingdon, Indiana, Jefferson, Juniata, Lackawanna, Lancaster, Lawrence, Lebanon, Lehigh, Luzerne, Lycoming, McKean, Mercer, Mifflin, Monroe, Montgomery, Montour, Northampton, Northumberland, Perry, Philadelphia, Pike, Potter, Schuylkill, Snyder, Somerset, Sullivan, Susquehanna, Tioga, Union, Venango, Warren, Washington, Wayne, Westmoreland, Wyoming, York