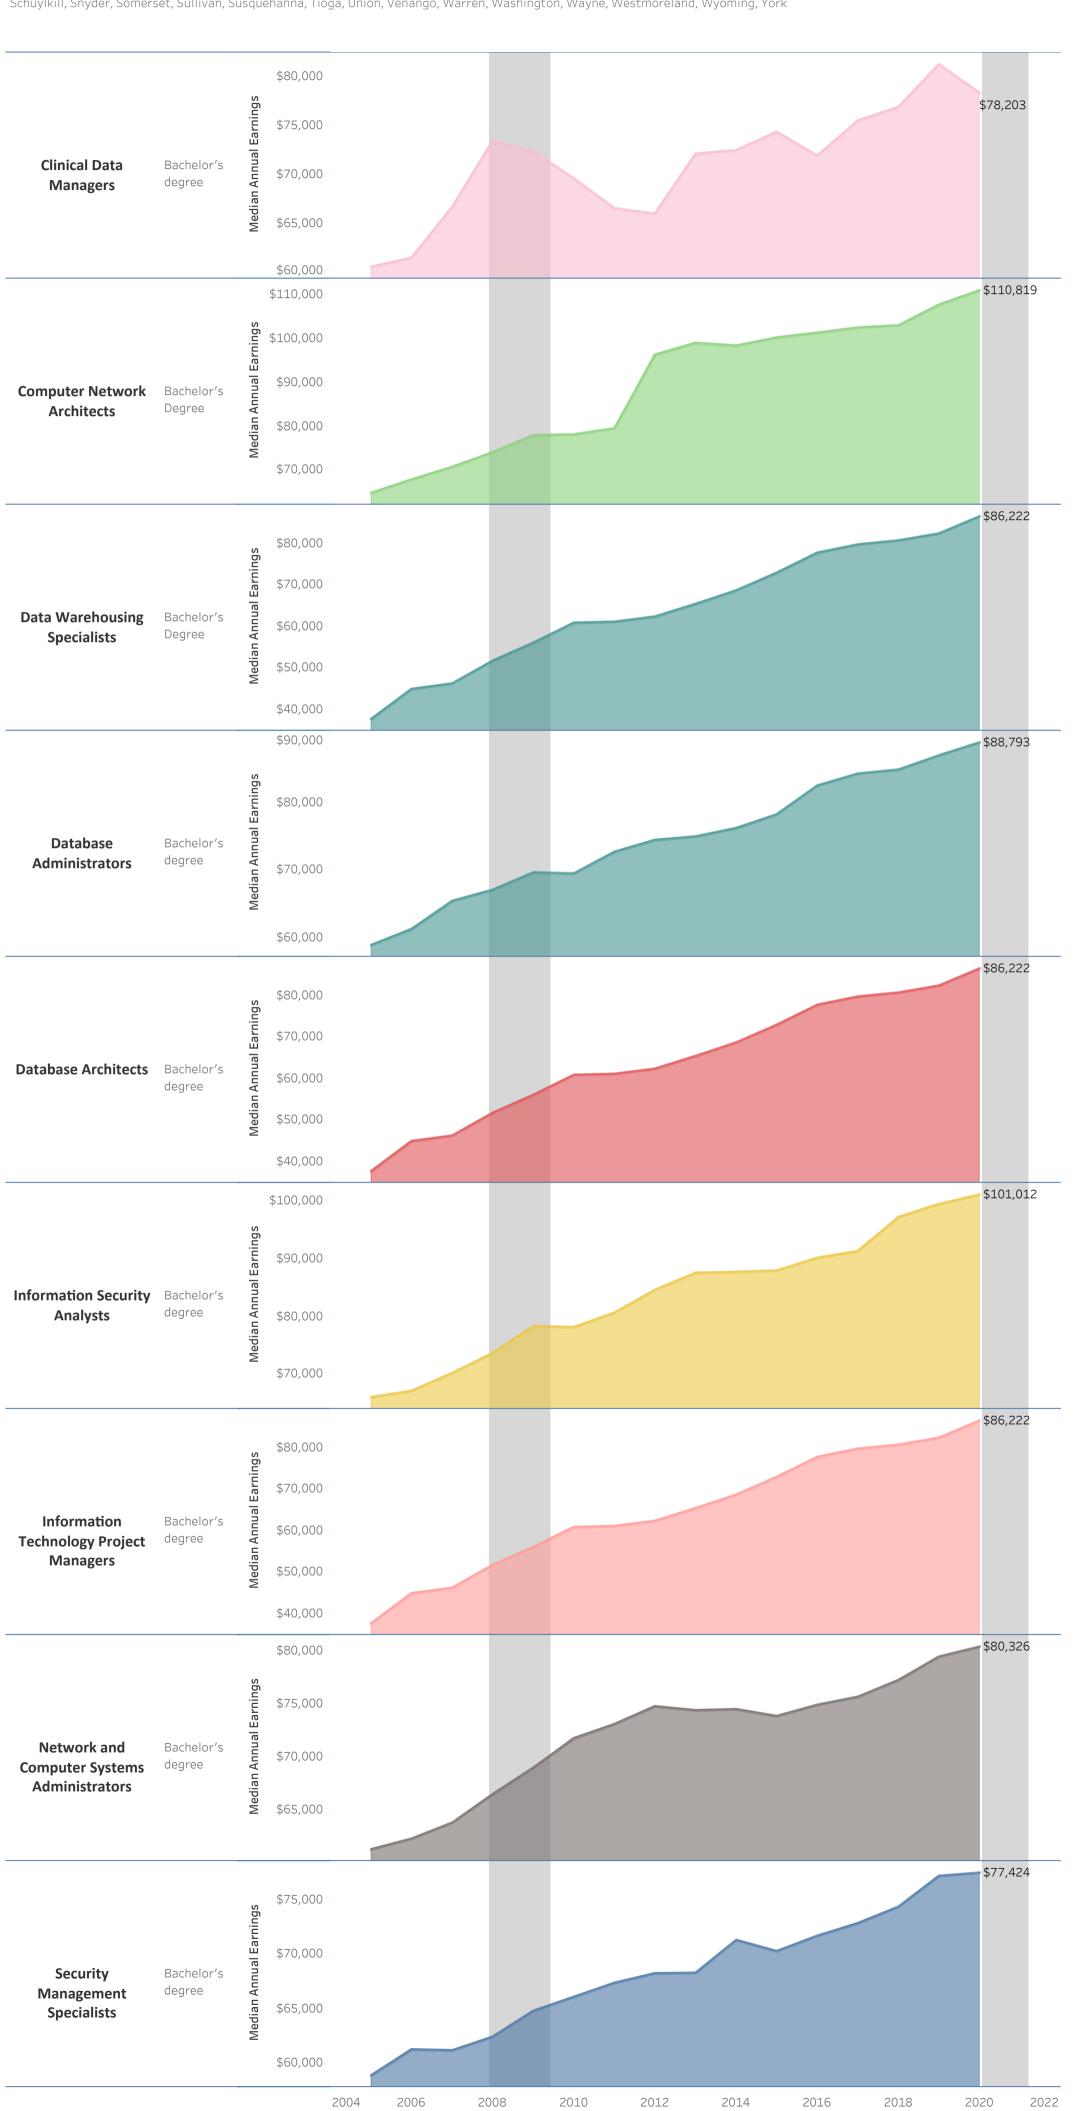

## Bucks County Community College: STEM Associate of Science: Cybersecurity (AS.1203)

Vertical shaded areas indicate recessions, the 2020 recession is ongoing. All 2020 data is forecasted.

Region includes 5 NJ and 67 PA counties:

Burlington, Camden, Gloucester, Mercer, Middlesex, Adams, Allegheny, Armstrong, Beaver, Bedford, Berks, Blair, Bradford, Bucks, Butler, Cambria, Cameron, Carbon, Centre, Chester, Clarion, Clearfield, Clinton, Columbia, Crawford, Cumberland, Dauphin, Delaware, Elk, Erie, Fayette, Forest, Franklin, Fulton, Greene, Huntingdon, Indiana, Jefferson, Juniata, Lackawanna, Lancaster, Lawrence, Lebanon, Lehigh, Luzerne, Lycoming, McKean, Mercer, Mifflin, Monroe, Montgomery, Montour, Northampton, Northumberland, Perry, Philadelphia, Pike, Potter, Schuylkill, Snyder, Somerset, Sullivan, Susquehanna, Tioga, Union, Venango, Warren, Washington, Wayne, Westmoreland, Wyoming, York