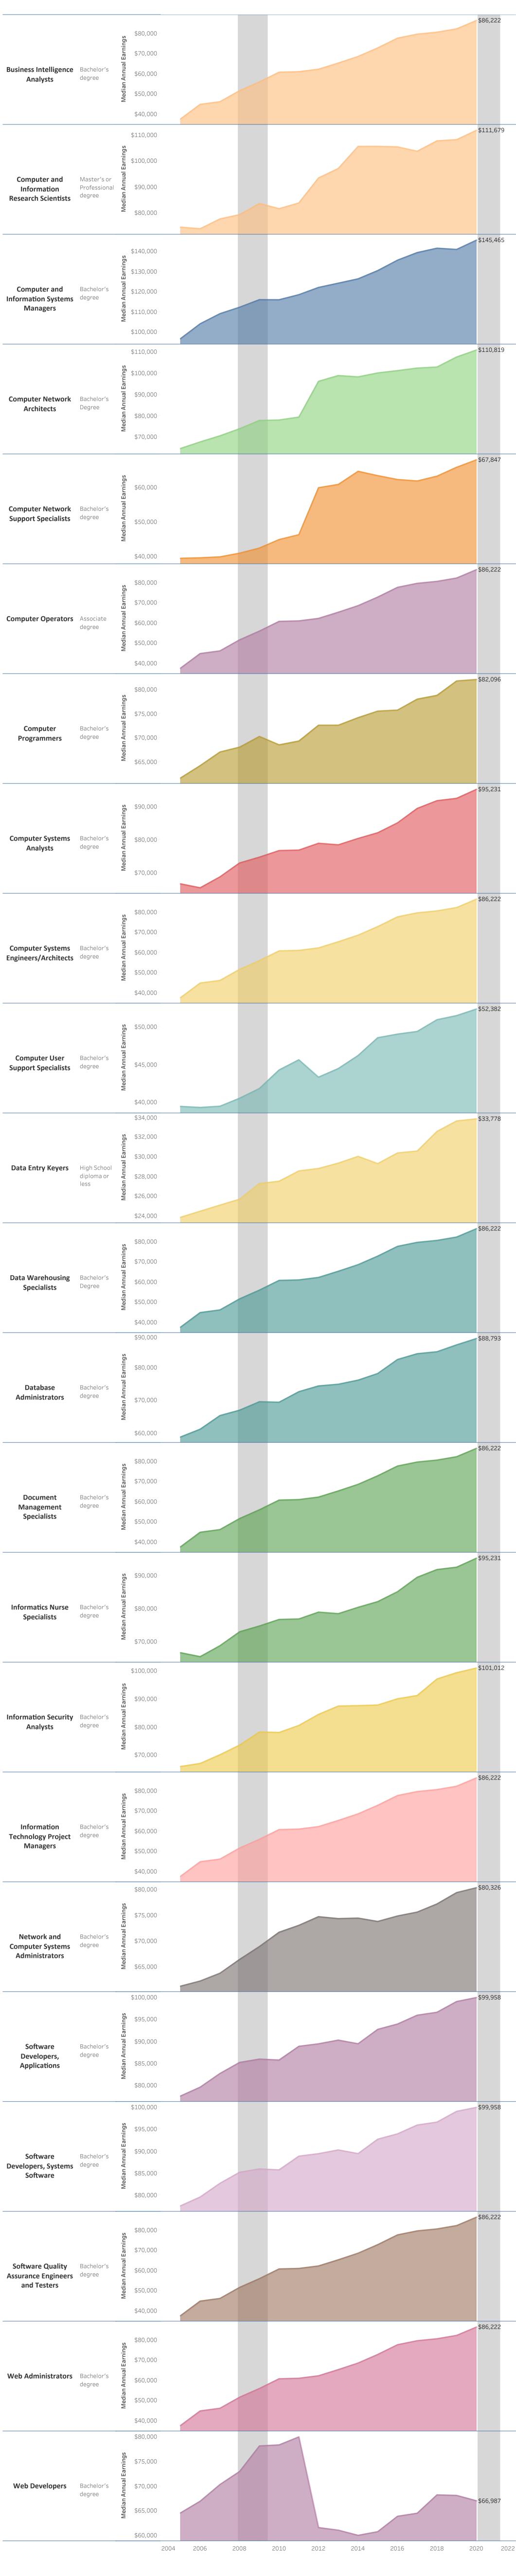

Associate of Science: Computer Science (AS.1103) Vertical shaded areas indicate recessions, the 2020 recession is ongoing. All 2020 data is forecasted.

Region includes 5 NJ and 67 PA counties:

**Bucks County Community College: STEM** 