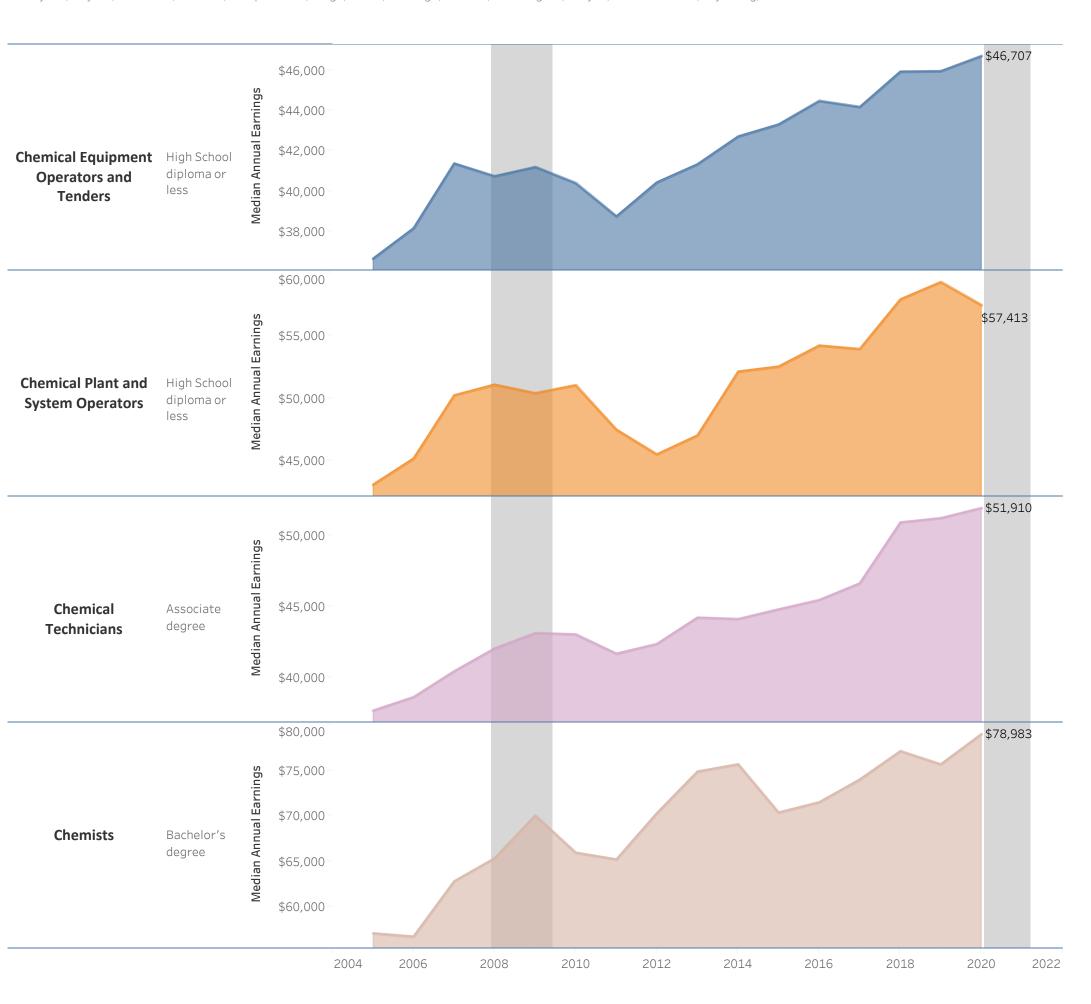

## Bucks County Community College: STEM Associate of Science: Chemistry (AS.1004)

Vertical shaded areas indicate recessions, the 2020 recession is ongoing. All 2020 data is forecasted.

Region includes 5 NJ and 67 PA counties: