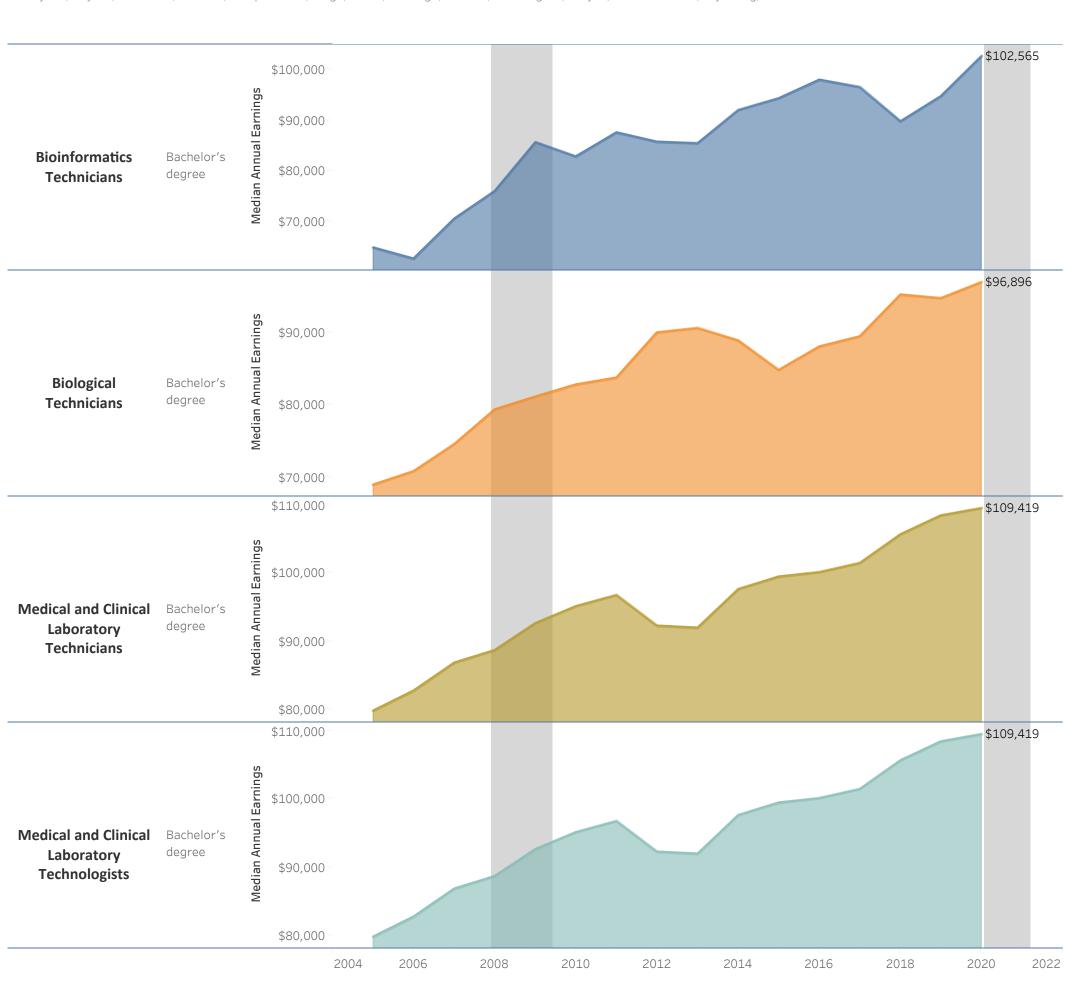

## Bucks County Community College: STEM Associate of Science: Biology (AS.1003)

Vertical shaded areas indicate recessions, the 2020 recession is ongoing. All 2020 data is forecasted.

Region includes 5 NJ and 67 PA counties: