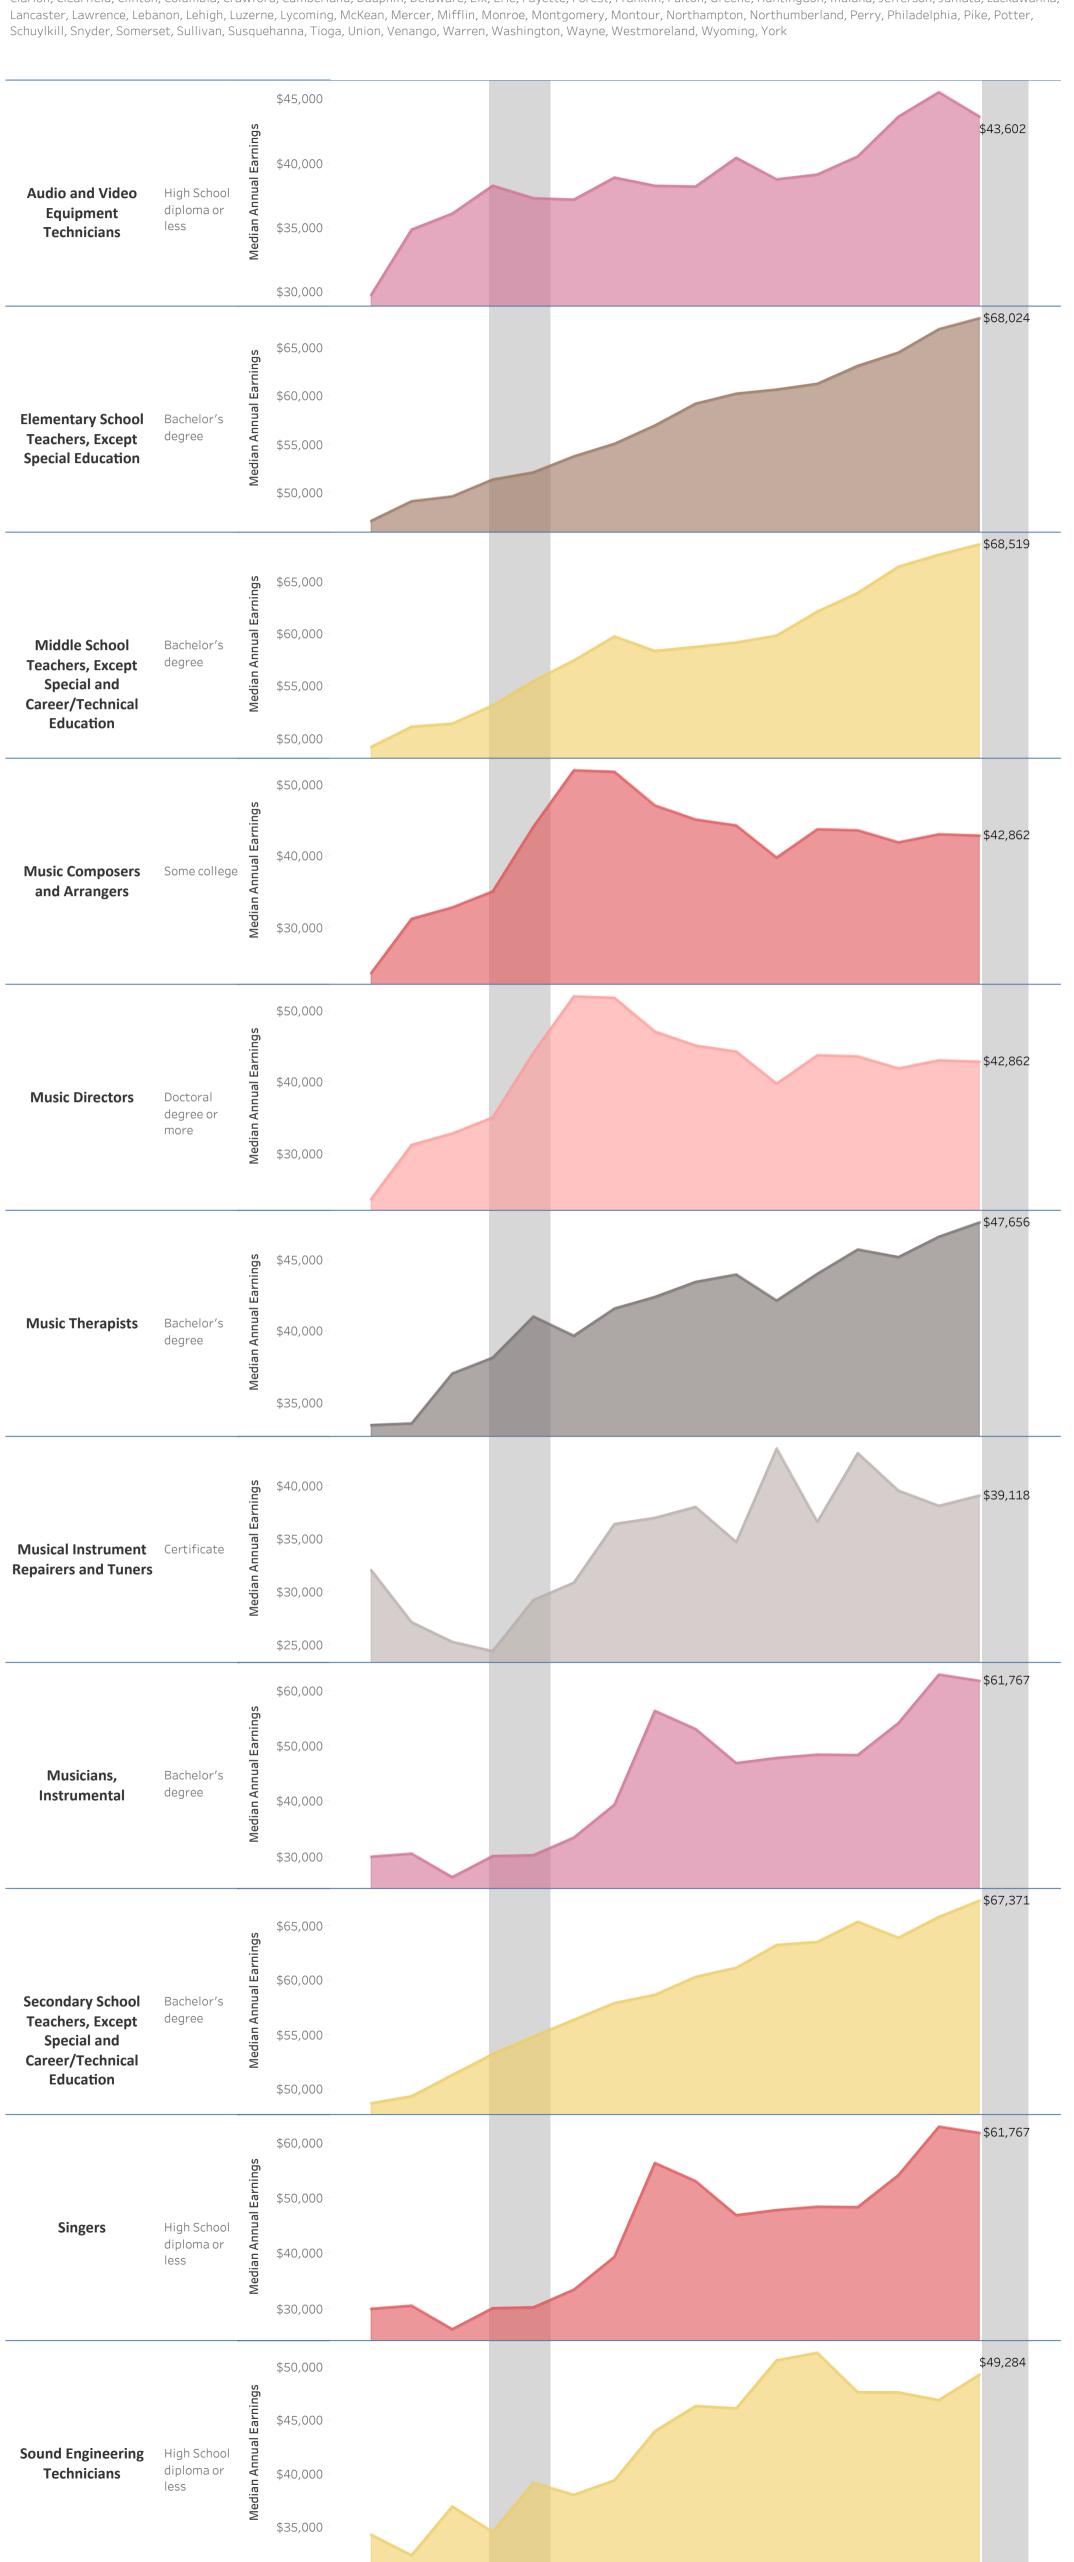

## Bucks County Community College: Arts Associate of Music: Music (AM.1019)

Vertical shaded areas indicate recessions, the 2020 recession is ongoing. All 2020 data is forecasted.

Region includes 5 NJ and 67 PA counties:

Burlington, Camden, Gloucester, Mercer, Middlesex, Adams, Allegheny, Armstrong, Beaver, Bedford, Berks, Blair, Bradford, Bucks, Butler, Cambria, Cameron, Carbon, Centre, Chester, Clarion, Clearfield, Clinton, Columbia, Crawford, Cumberland, Dauphin, Delaware, Elk, Erie, Fayette, Forest, Franklin, Fulton, Greene, Huntingdon, Indiana, Jefferson, Juniata, Lackawanna, Lancaster, Lawrence, Lebanon, Lehigh, Luzerne, Lycoming, McKean, Mercer, Mifflin, Monroe, Montgomery, Montour, Northampton, Northumberland, Perry, Philadelphia, Pike, Potter,