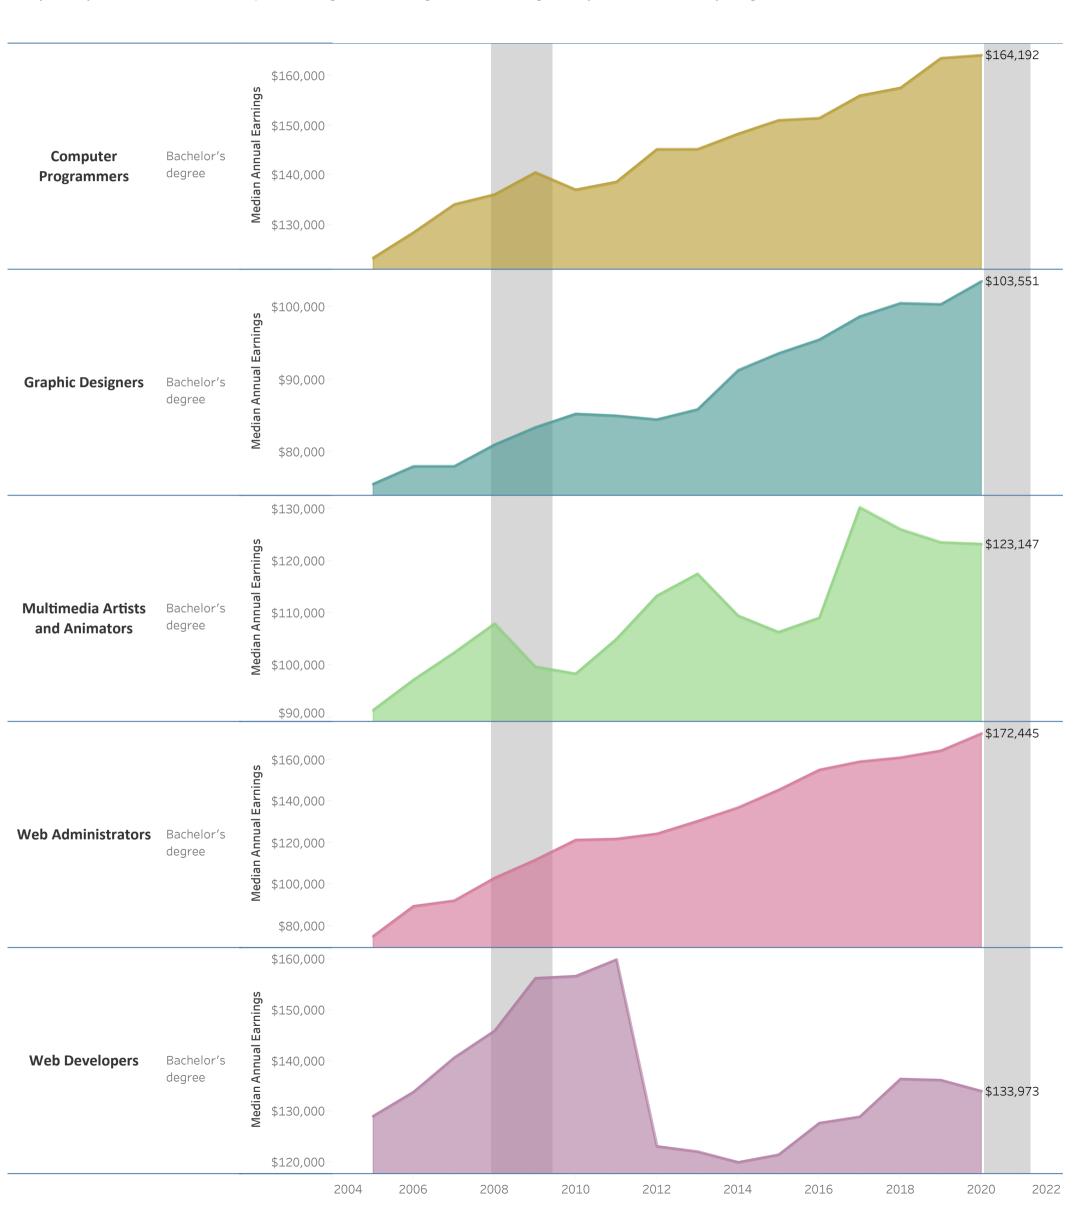

## Bucks County Community College: Arts Associate of Fine Arts: Multimedia & Digital Arts (AFA.1175)

Vertical shaded areas indicate recessions, the 2020 recession is ongoing. All 2020 data is forecasted.