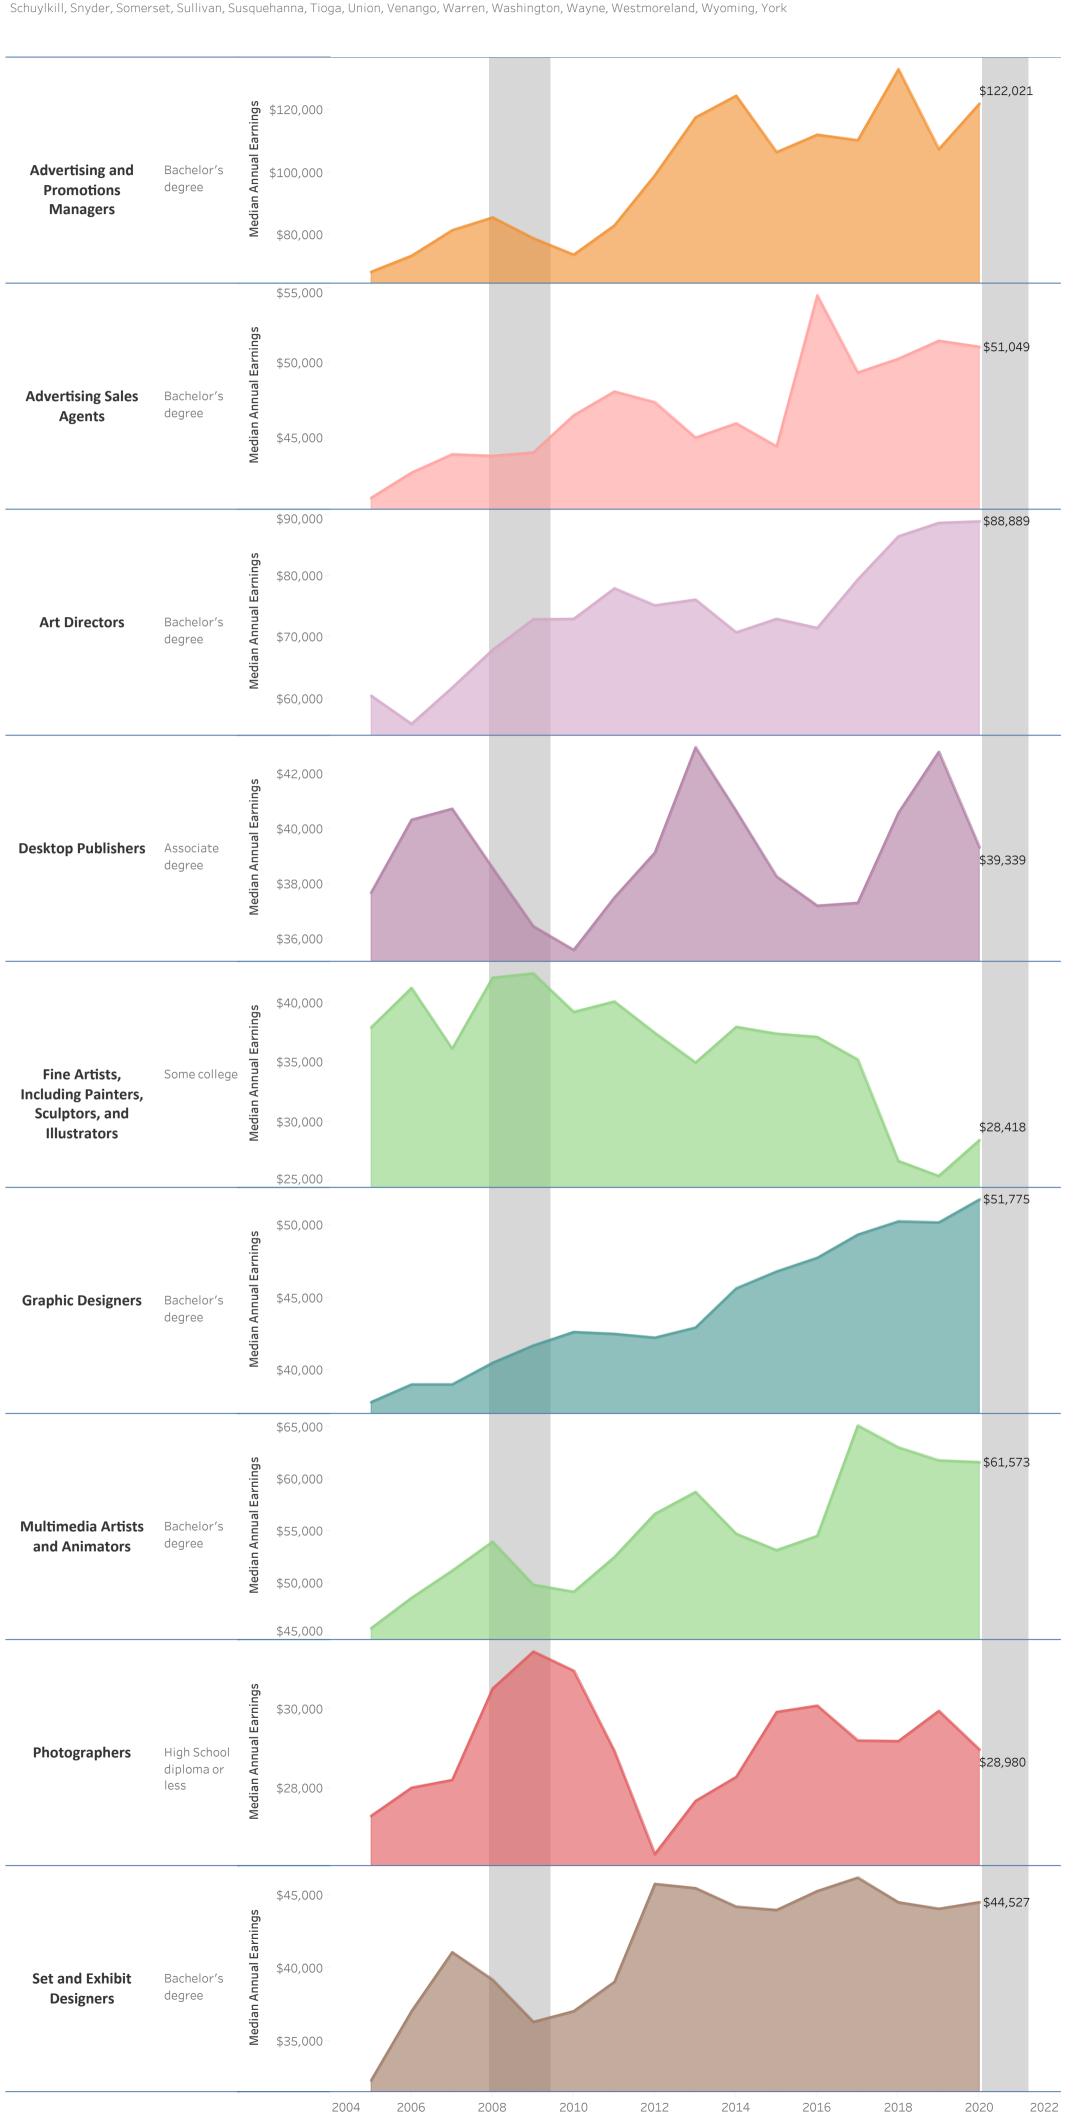

## Bucks County Community College: Arts Associate of Fine Arts: Graphic Design (AFA.1110)

Vertical shaded areas indicate recessions, the 2020 recession is ongoing. All 2020 data is forecasted.

Region includes 5 NJ and 67 PA counties:

Burlington, Camden, Gloucester, Mercer, Middlesex, Adams, Allegheny, Armstrong, Beaver, Bedford, Berks, Blair, Bradford, Bucks, Butler, Cambria, Cameron, Carbon, Centre, Chester, Clarion, Clearfield, Clinton, Columbia, Crawford, Cumberland, Dauphin, Delaware, Elk, Erie, Fayette, Forest, Franklin, Fulton, Greene, Huntingdon, Indiana, Jefferson, Juniata, Lackawanna, Lancaster, Lawrence, Lebanon, Lehigh, Luzerne, Lycoming, McKean, Mercer, Mifflin, Monroe, Montgomery, Montgomery, Montgomery, Northampton, Northumberland, Perry, Philadelphia, Pike, Potter, Schuylkill, Spydor, Somerset, Sullivan, Susquebanna, Tioga, Union, Vonango, Warren, Washington, Wayne, Westmoreland, Wyoming, York