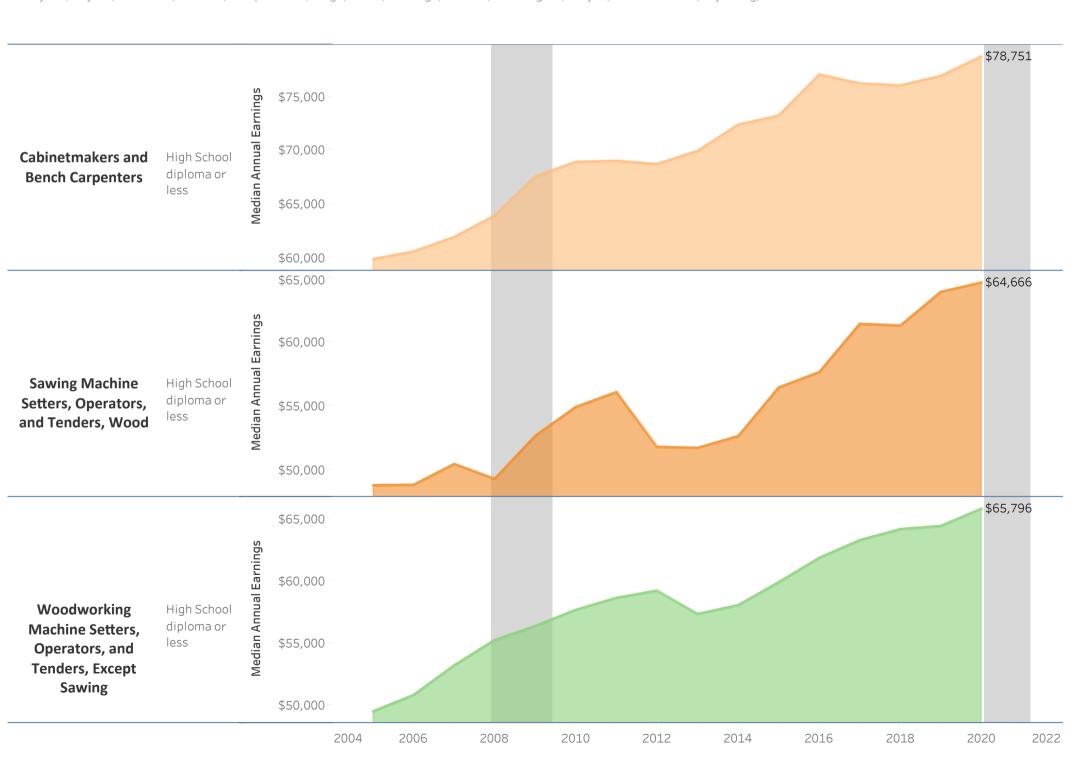

## Bucks County Community College: Arts Associate of Fine Arts: Fine Woodworking (AFA.1187)

Vertical shaded areas indicate recessions, the 2020 recession is ongoing. All 2020 data is forecasted.

Region includes 5 NJ and 67 PA counties: