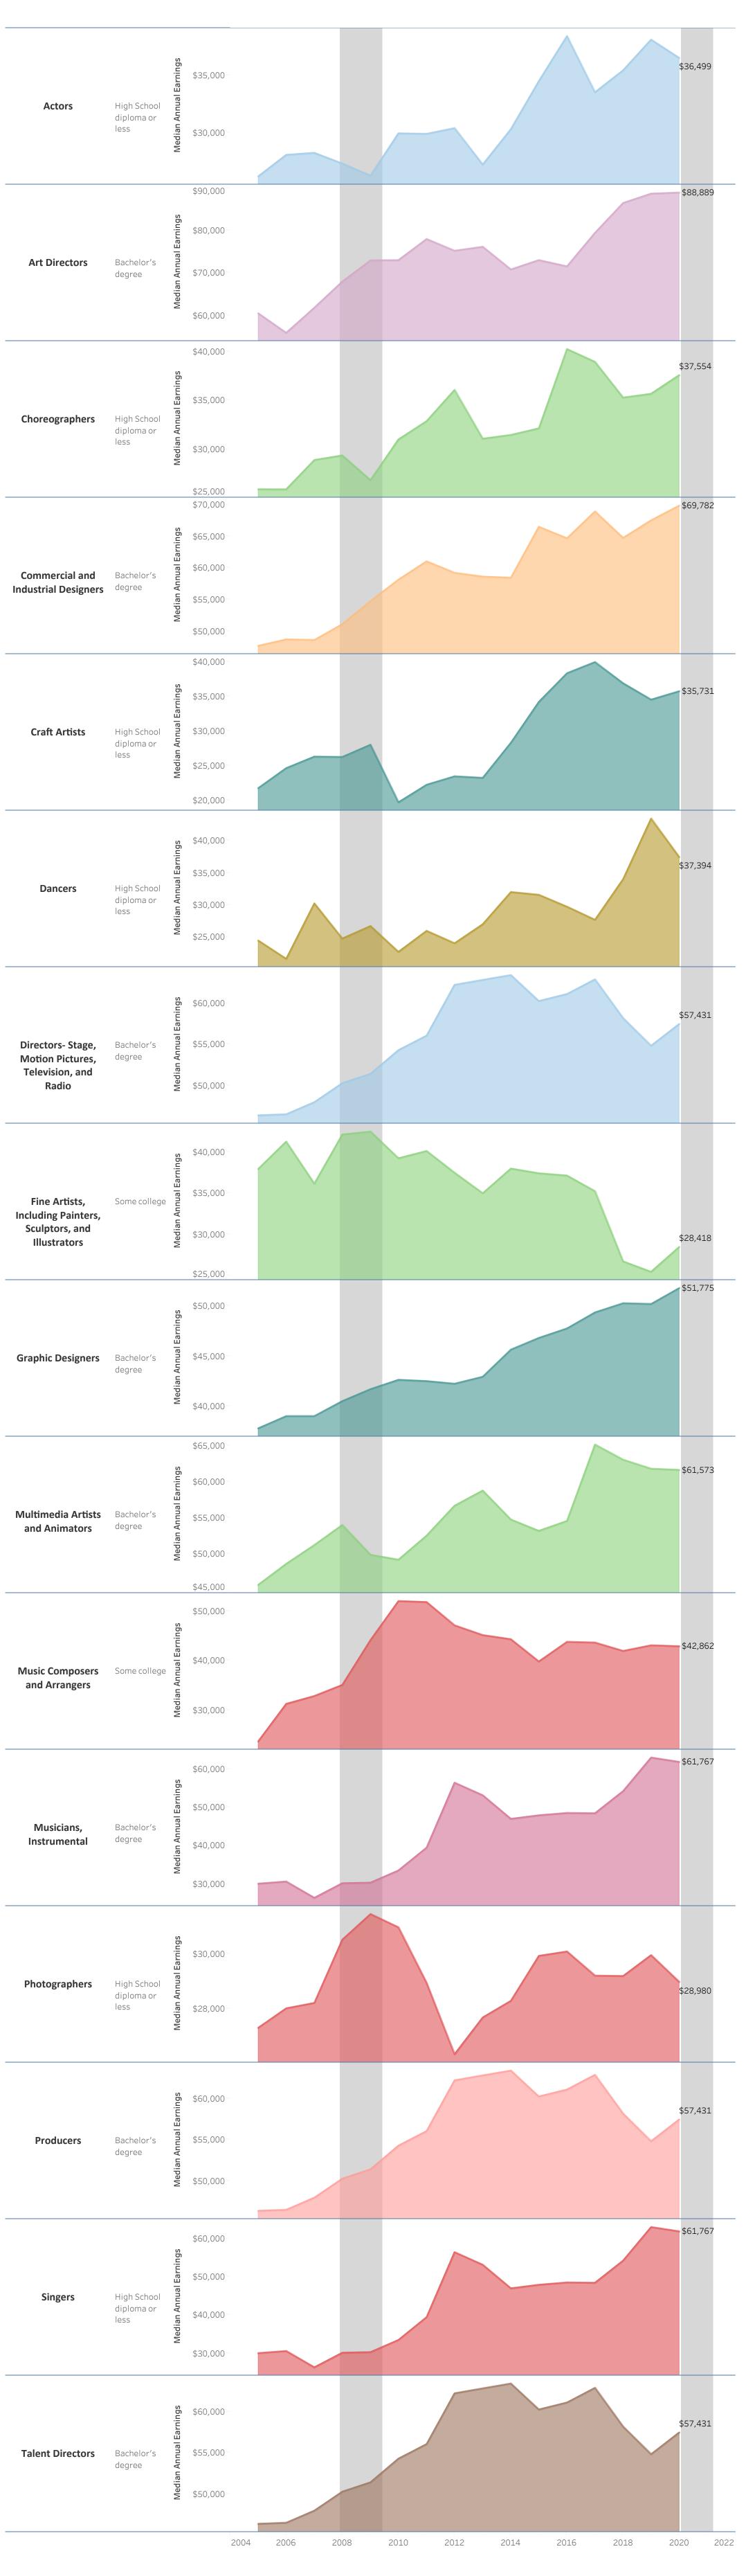

## Bucks County Community College: Arts Associate of Fine Arts: Fine Arts (AFA.1001)

Vertical shaded areas indicate recessions, the 2020 recession is ongoing. All 2020 data is forecasted.

Region includes 5 NJ and 67 PA counties:

Burlington, Camden, Gloucester, Mercer, Middlesex, Adams, Allegheny, Armstrong, Beaver, Bedford, Berks, Blair, Bradford, Bucks, Butler, Cambria, Cameron, Carbon, Centre, Chester, Clarion, Clearfield, Clinton, Columbia, Crawford, Cumberland, Dauphin, Delaware, Elk, Erie, Fayette, Forest, Franklin, Fulton, Greene, Huntingdon, Indiana, Jefferson, Juniata, Lackawanna, Lancaster, Lawrence, Lebanon, Lehigh, Luzerne, Lycoming, McKean, Mercer, Mifflin, Monroe, Montgomery, Montour, Northampton, Northumberland, Perry, Philadelphia, Pike, Potter, Schuylkill, Snyder, Somerset, Sullivan, Susquehanna, Tioga, Union, Venango, Warren, Washington, Wayne, Westmoreland, Wyoming, York

Source: Bucks County Community College (2020 Annual Median Earnings Forecast), EMSI (2005-2019 Annual Median Earnings)