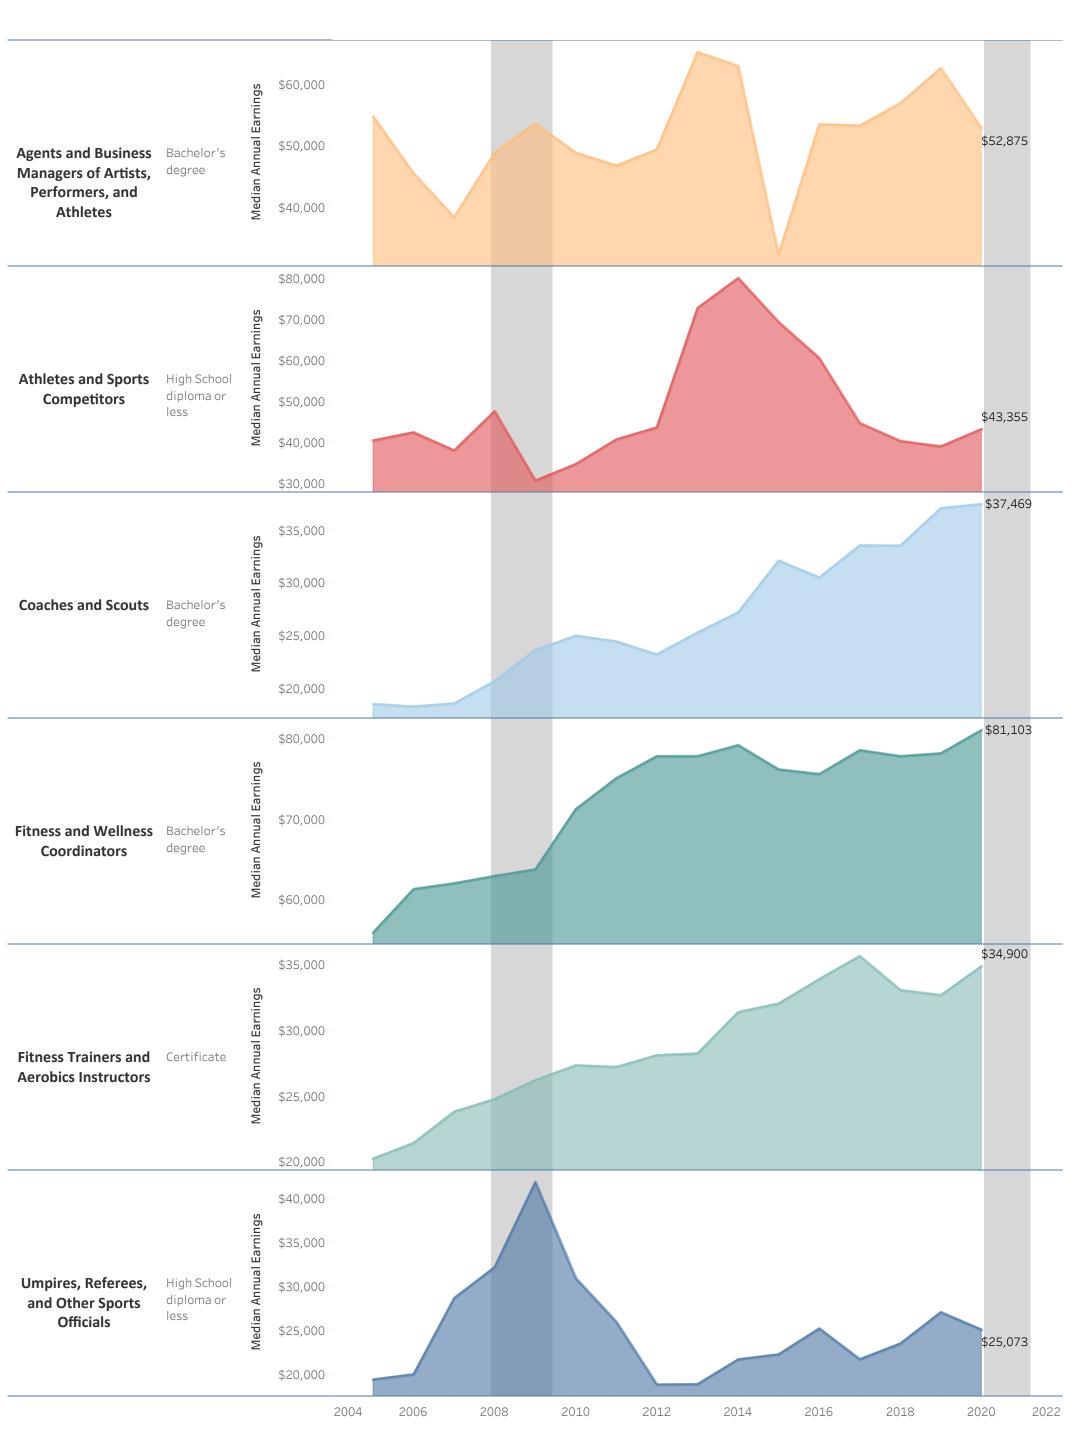

## Bucks County Community College: Kinesiology & Sports Studies Associate of Arts: Sport Management (AA.1154)

Vertical shaded areas indicate recessions, the 2020 recession is ongoing. All 2020 data is forecasted.

Source: Bucks County Community College (2020 Annual Median Earnings Forecast), EMSI (2005-2019 Annual Median Earnings)