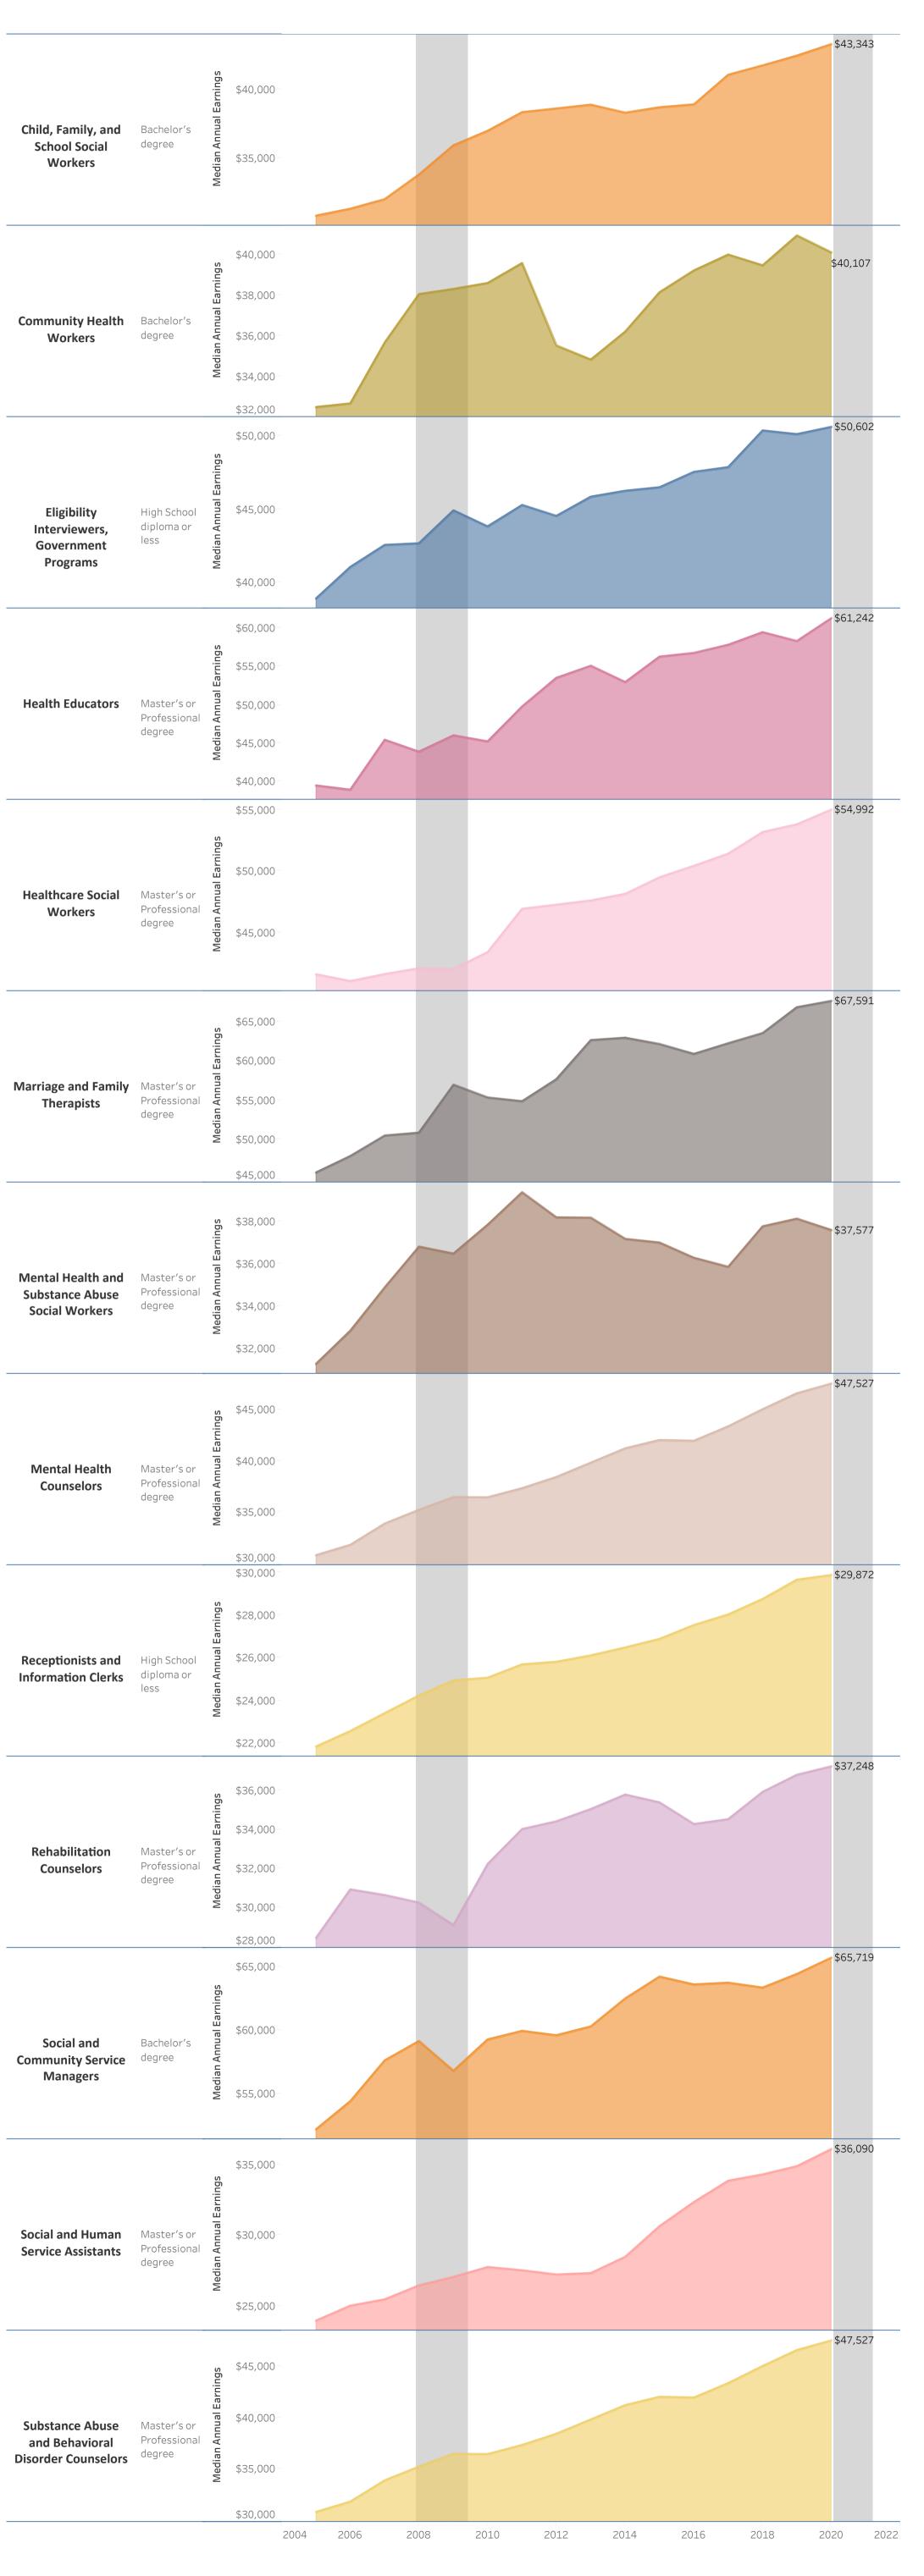

## Bucks County Community College: Social & Behavioral Science Associate of Arts: Social Work (AA.1130)

Vertical shaded areas indicate recessions, the 2020 recession is ongoing. All 2020 data is forecasted.