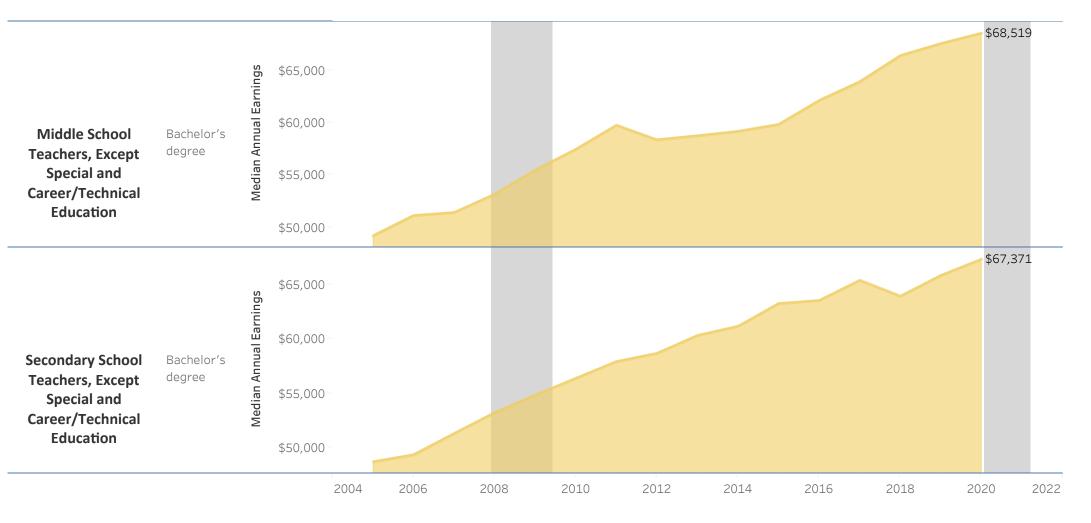

## Bucks County Community College: Social & Behavioral Science Associate of Arts: Secondary Education History (AA.1180)

Vertical shaded areas indicate recessions, the 2020 recession is ongoing. All 2020 data is forecasted.