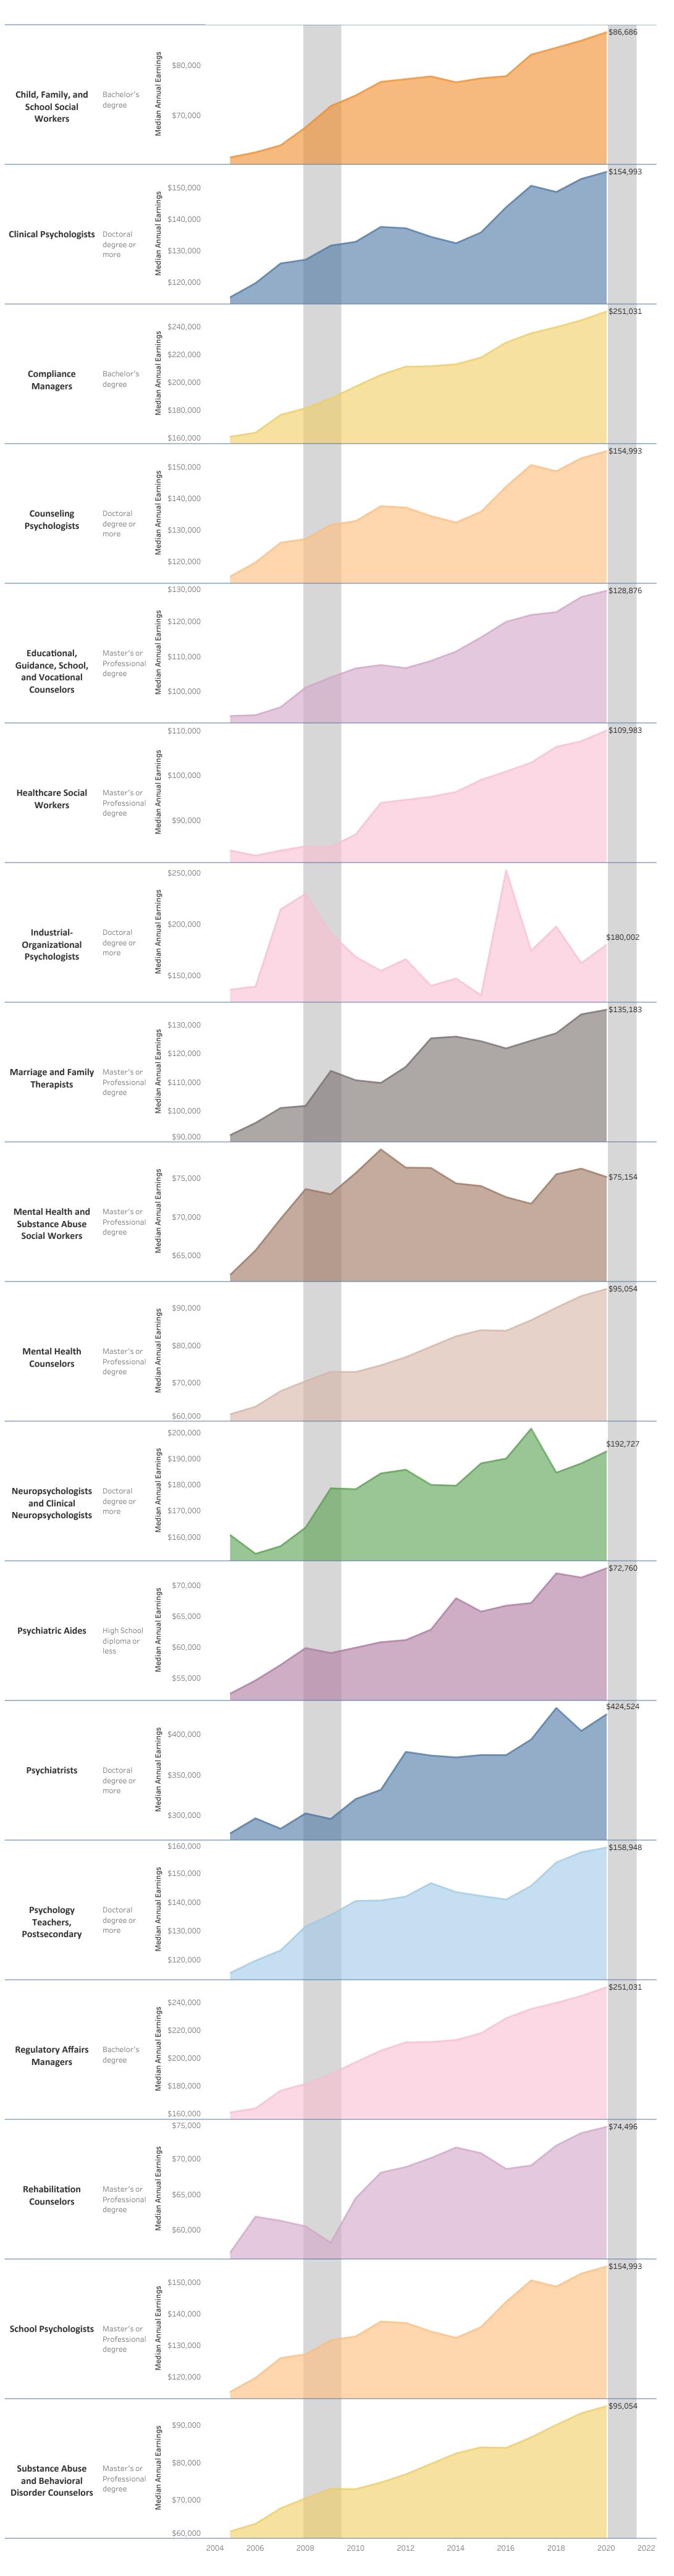

## Bucks County Community College: Social & Behavioral Science Associate of Arts: Psychology: Pre-Professional Emphasis (AA.1060)

Vertical shaded areas indicate recessions, the 2020 recession is ongoing. All 2020 data is forecasted.