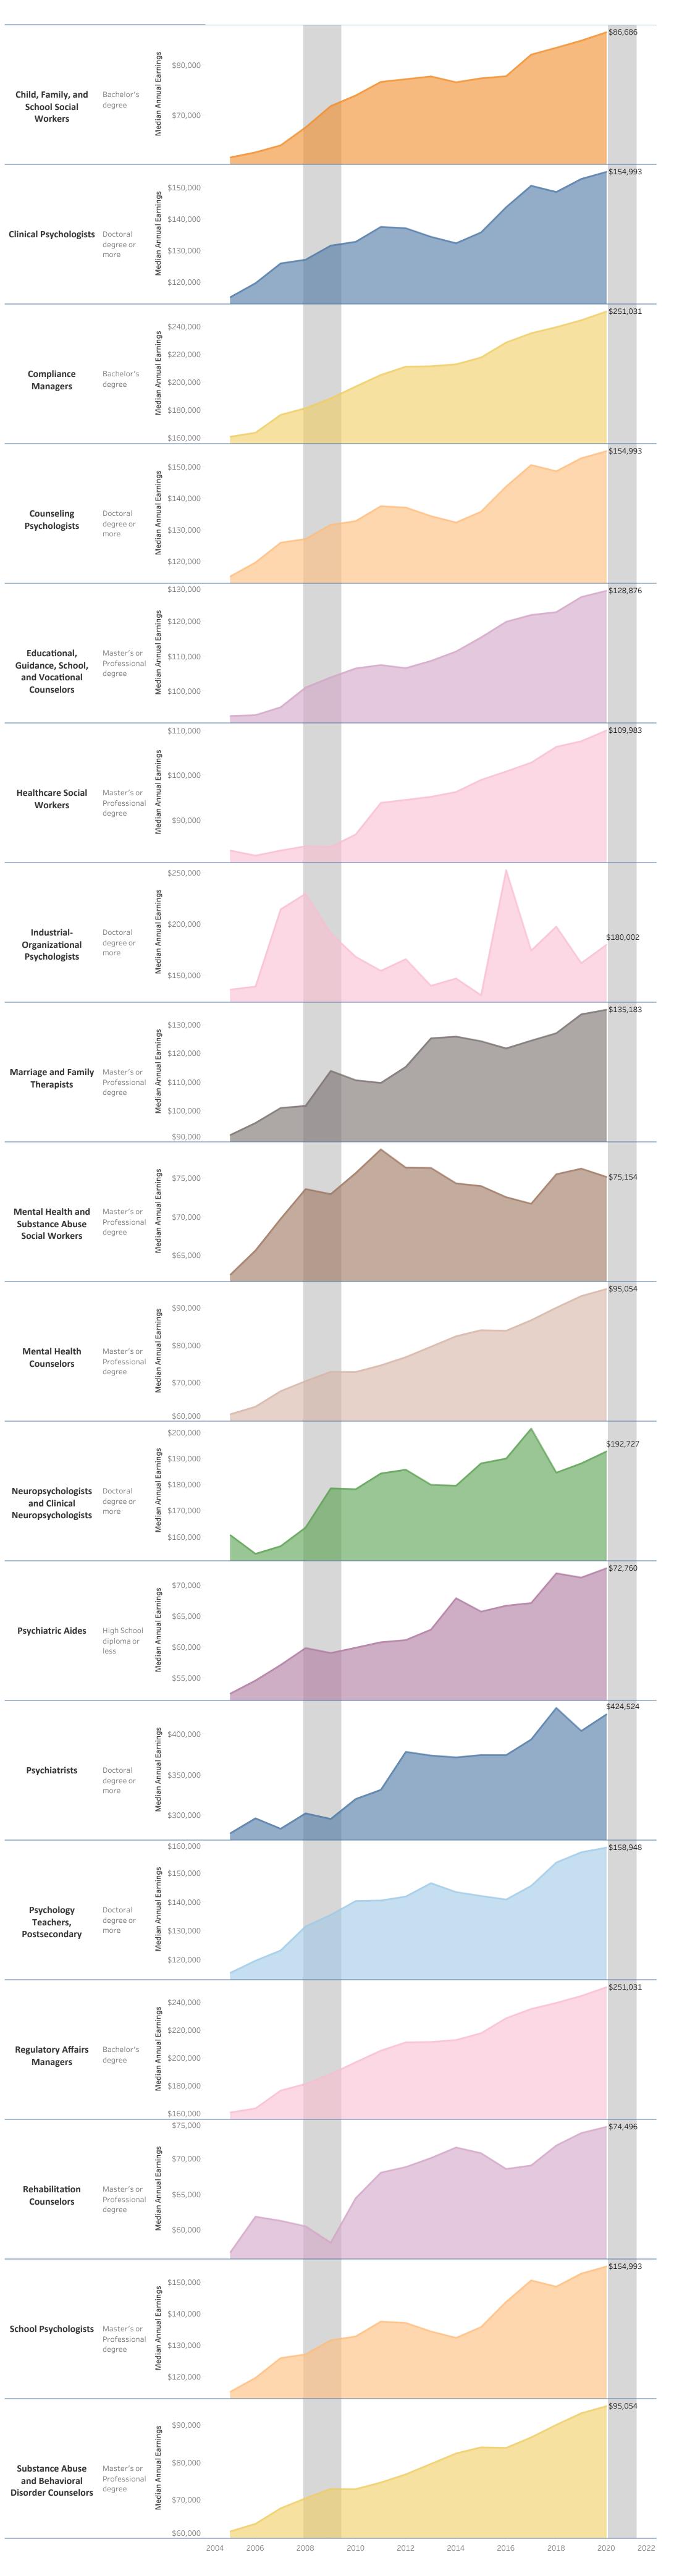

## Bucks County Community College: Social & Behavioral Science Associate of Arts: Psychology: Interpersonal Emphasis (AA.1183)

Vertical shaded areas indicate recessions, the 2020 recession is ongoing. All 2020 data is forecasted.