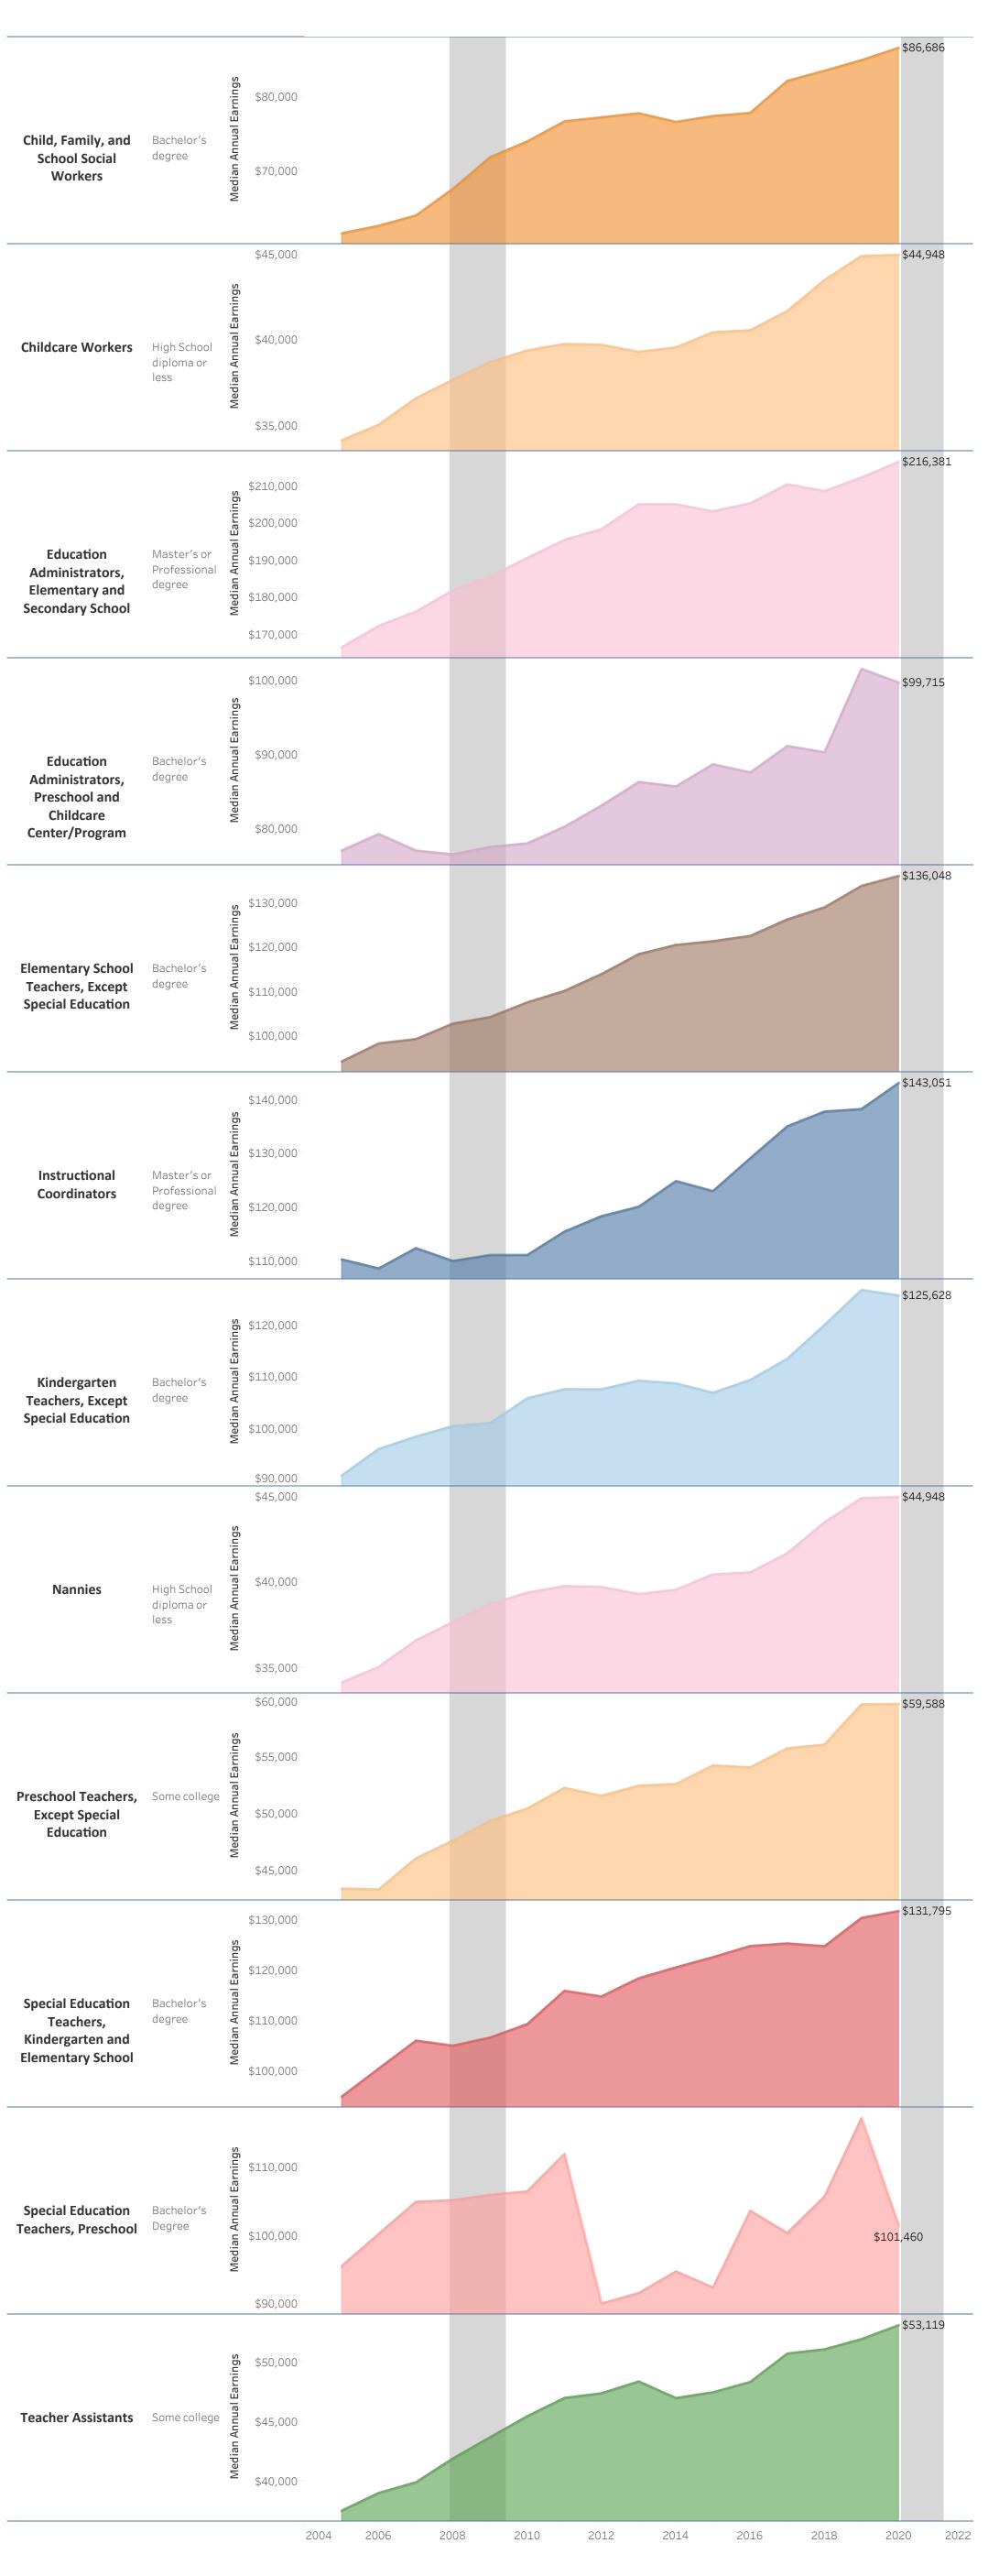

## Bucks County Community College: Social & Behavioral Science Associate of Arts: Pre K-4 Early Education (AA.4192)

Vertical shaded areas indicate recessions, the 2020 recession is ongoing. All 2020 data is forecasted.