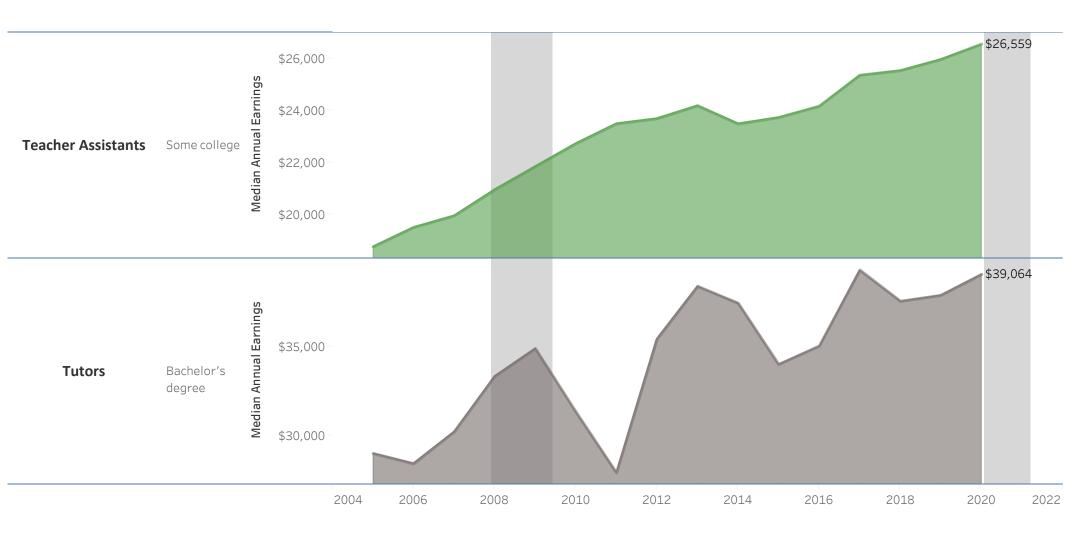

## Bucks County Community College: Social & Behavioral Science Associate of Arts: Paraprofessional Instructional Assistant (AA.2034)

Vertical shaded areas indicate recessions, the 2020 recession is ongoing. All 2020 data is forecasted.

Source: Bucks County Community College (2020 Annual Median Earnings Forecast), EMSI (2005-2019 Annual Median Earnings)