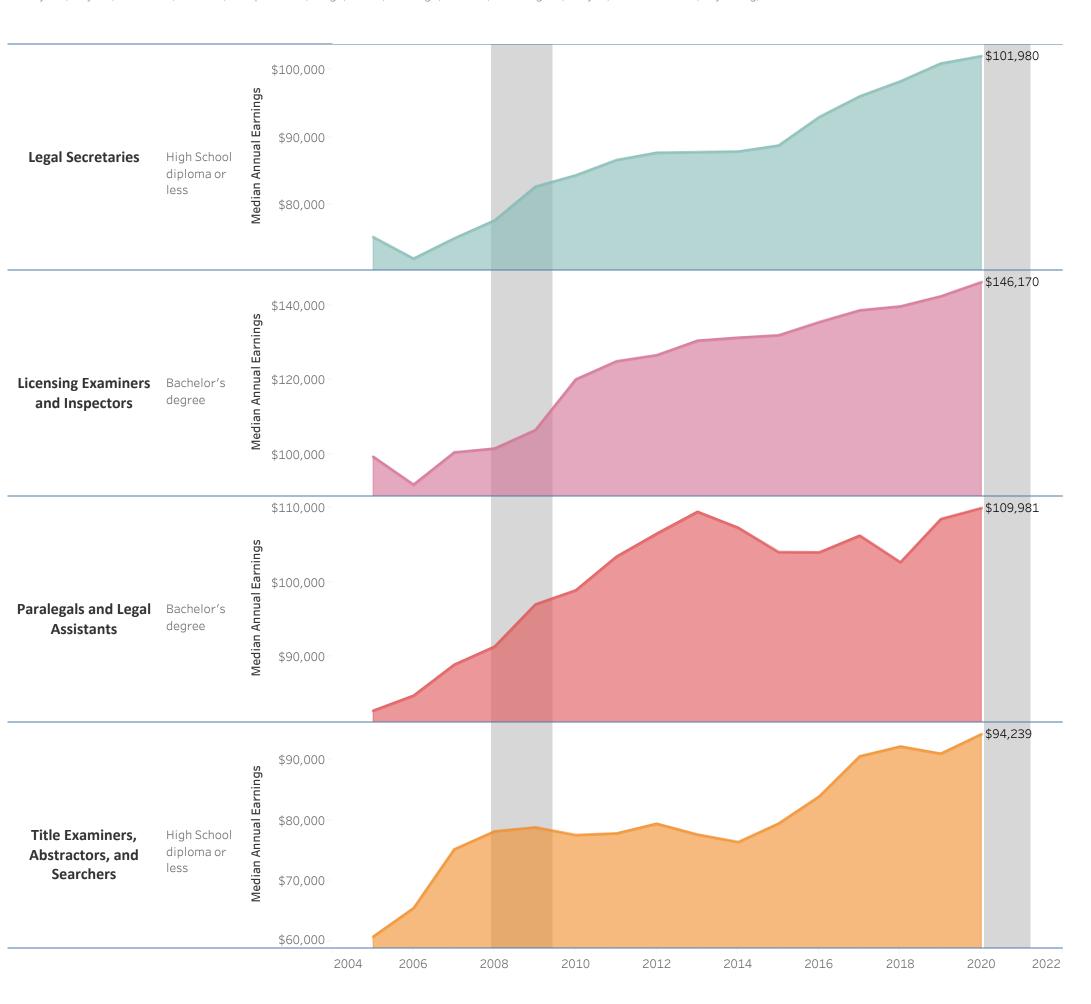

## Bucks County Community College: Business & Innovation Associate of Arts: Paralegal Studies (AA.2128)

Vertical shaded areas indicate recessions, the 2020 recession is ongoing. All 2020 data is forecasted.