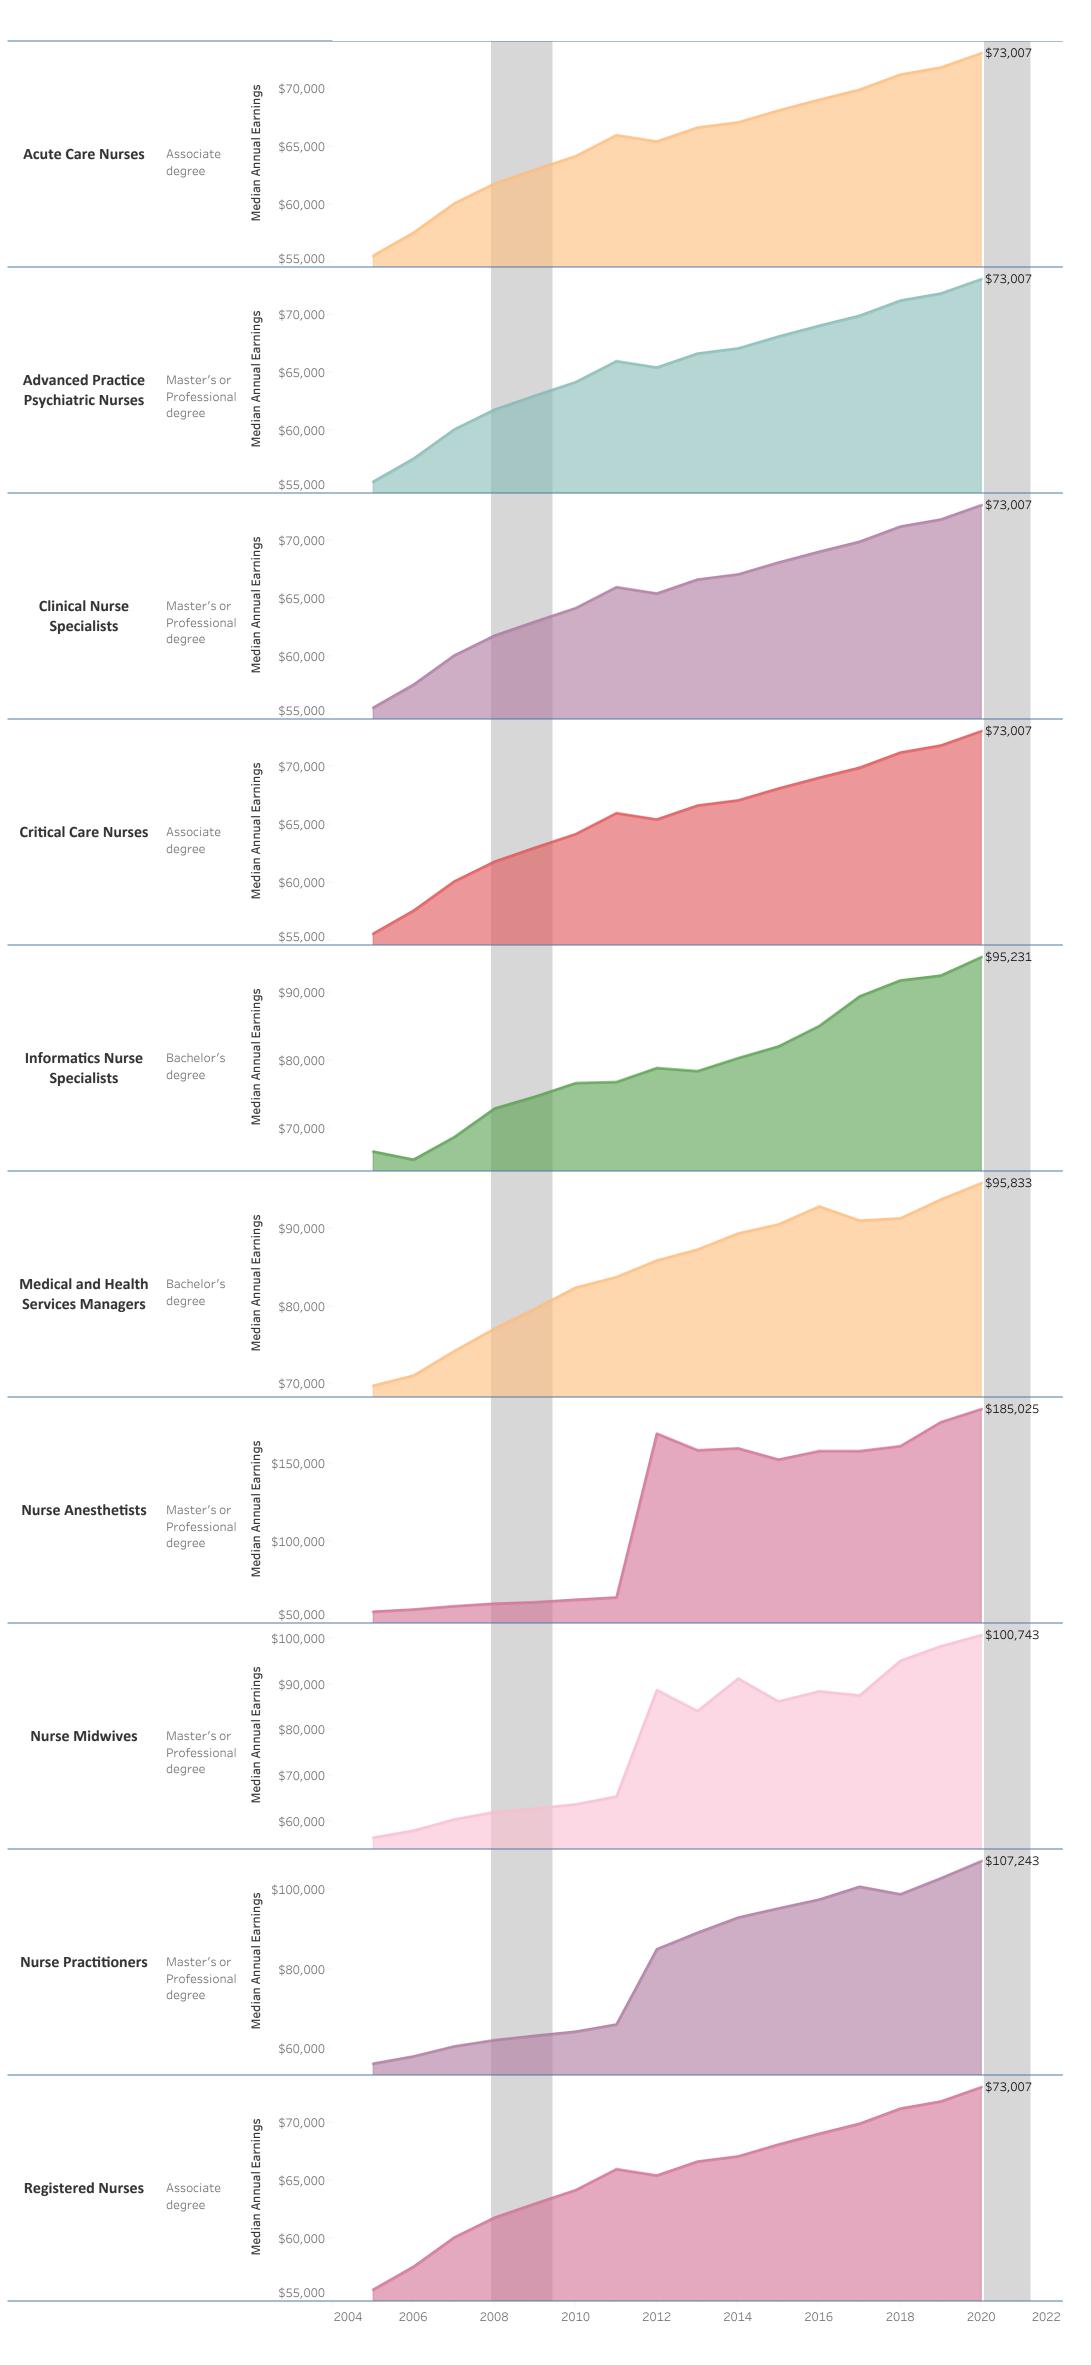

## Bucks County Community College: Health Sciences Associate of Arts: Nursing (AA.2035)

Vertical shaded areas indicate recessions, the 2020 recession is ongoing. All 2020 data is forecasted.

Region includes 5 NJ and 67 PA counties:

Source: Bucks County Community College (2020 Annual Median Earnings Forecast), EMSI (2005-2019 Annual Median Earnings)