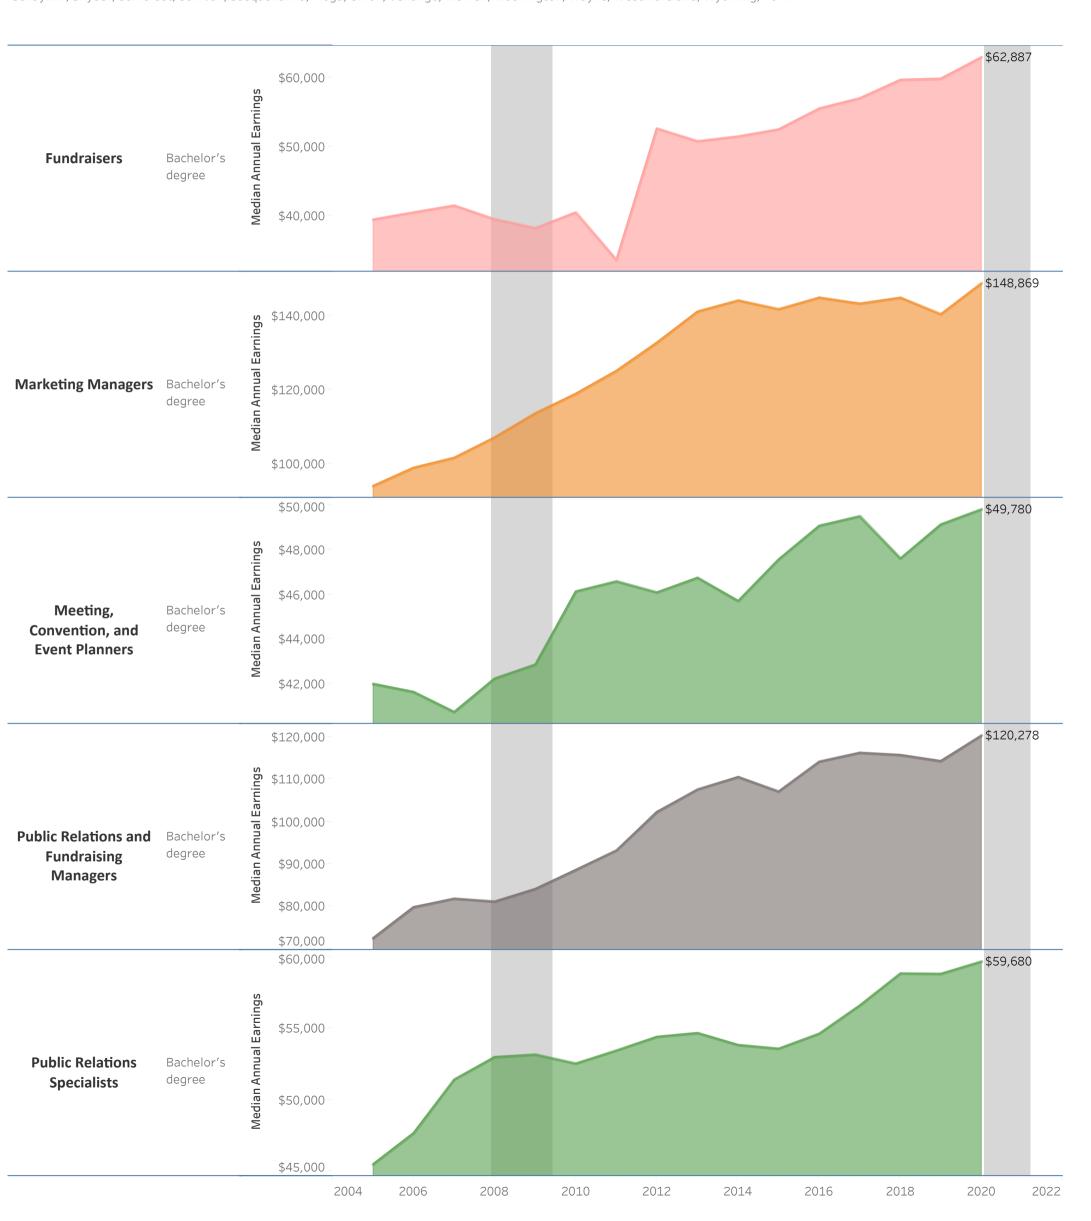

## Bucks County Community College: Business & Innovation Associate of Arts: Meeting, Convention and Event Planning (AA.2171)

Vertical shaded areas indicate recessions, the 2020 recession is ongoing. All 2020 data is forecasted.