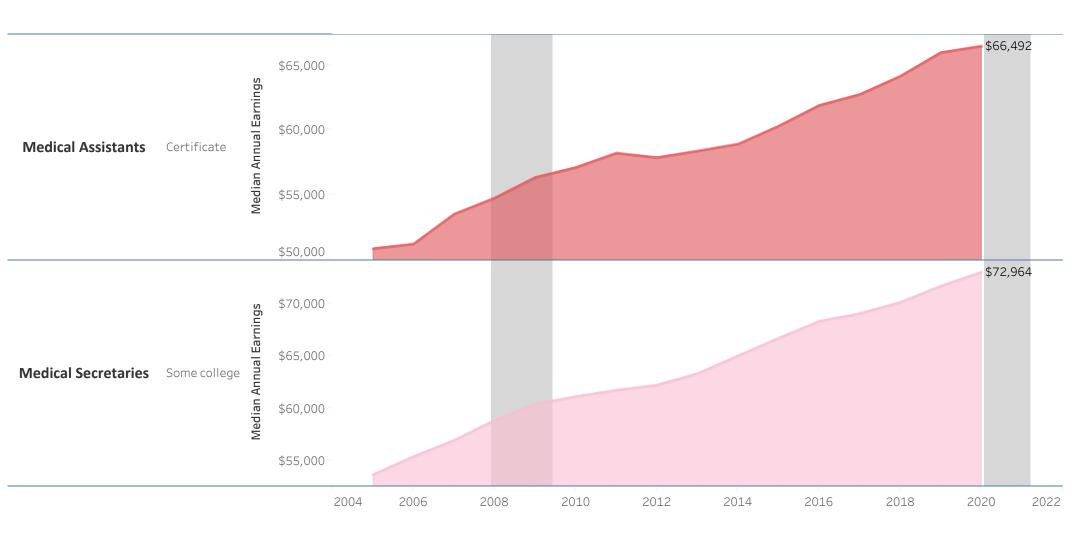

## Bucks County Community College: Health Sciences Associate of Arts: Medical Assistant (AA.2131)

Vertical shaded areas indicate recessions, the 2020 recession is ongoing. All 2020 data is forecasted.

Region includes 5 NJ and 67 PA counties:

Source: Bucks County Community College (2020 Annual Median Earnings Forecast), EMSI (2005-2019 Annual Median Earnings)