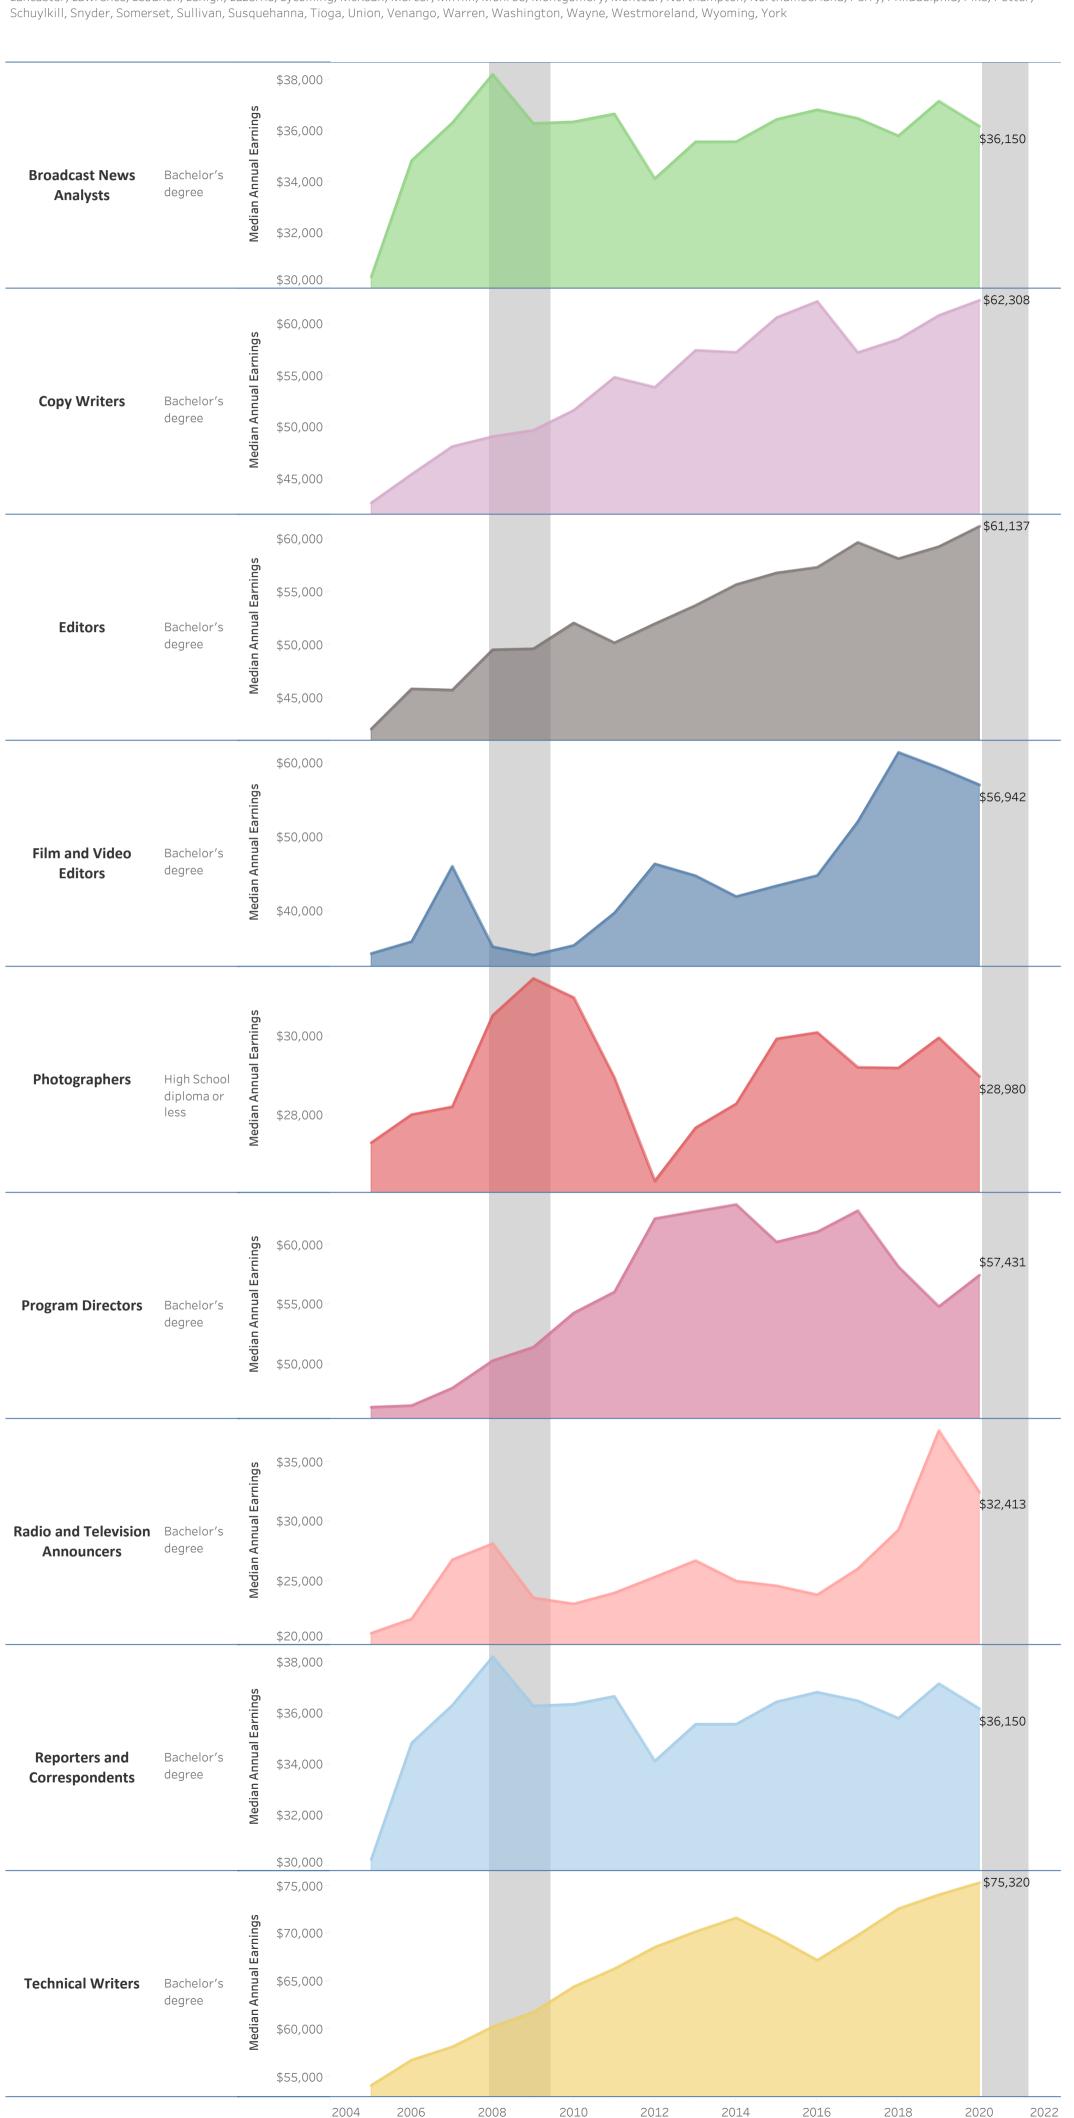

## Bucks County Community College: Language/Literature Associate of Arts: Journalism (AA.1045)

Vertical shaded areas indicate recessions, the 2020 recession is ongoing. All 2020 data is forecasted.

Region includes 5 NJ and 67 PA counties:

Burlington, Camden, Gloucester, Mercer, Middlesex, Adams, Allegheny, Armstrong, Beaver, Bedford, Berks, Blair, Bradford, Bucks, Butler, Cambria, Cameron, Carbon, Centre, Chester, Clarion, Clearfield, Clinton, Columbia, Crawford, Cumberland, Dauphin, Delaware, Elk, Erie, Fayette, Forest, Franklin, Fulton, Greene, Huntingdon, Indiana, Jefferson, Juniata, Lackawanna, Lancaster, Lawrence, Lebanon, Lehigh, Luzerne, Lycoming, McKean, Mercer, Mifflin, Monroe, Montgomery, Montgomery, Montgomery, Northampton, Northumberland, Perry, Philadelphia, Pike, Potter, Schuylkill, Spydor, Somerset, Sullivan, Susquebanna, Tioga, Union, Vonango, Warren, Washington, Wayne, Westmoreland, Wyoming, York