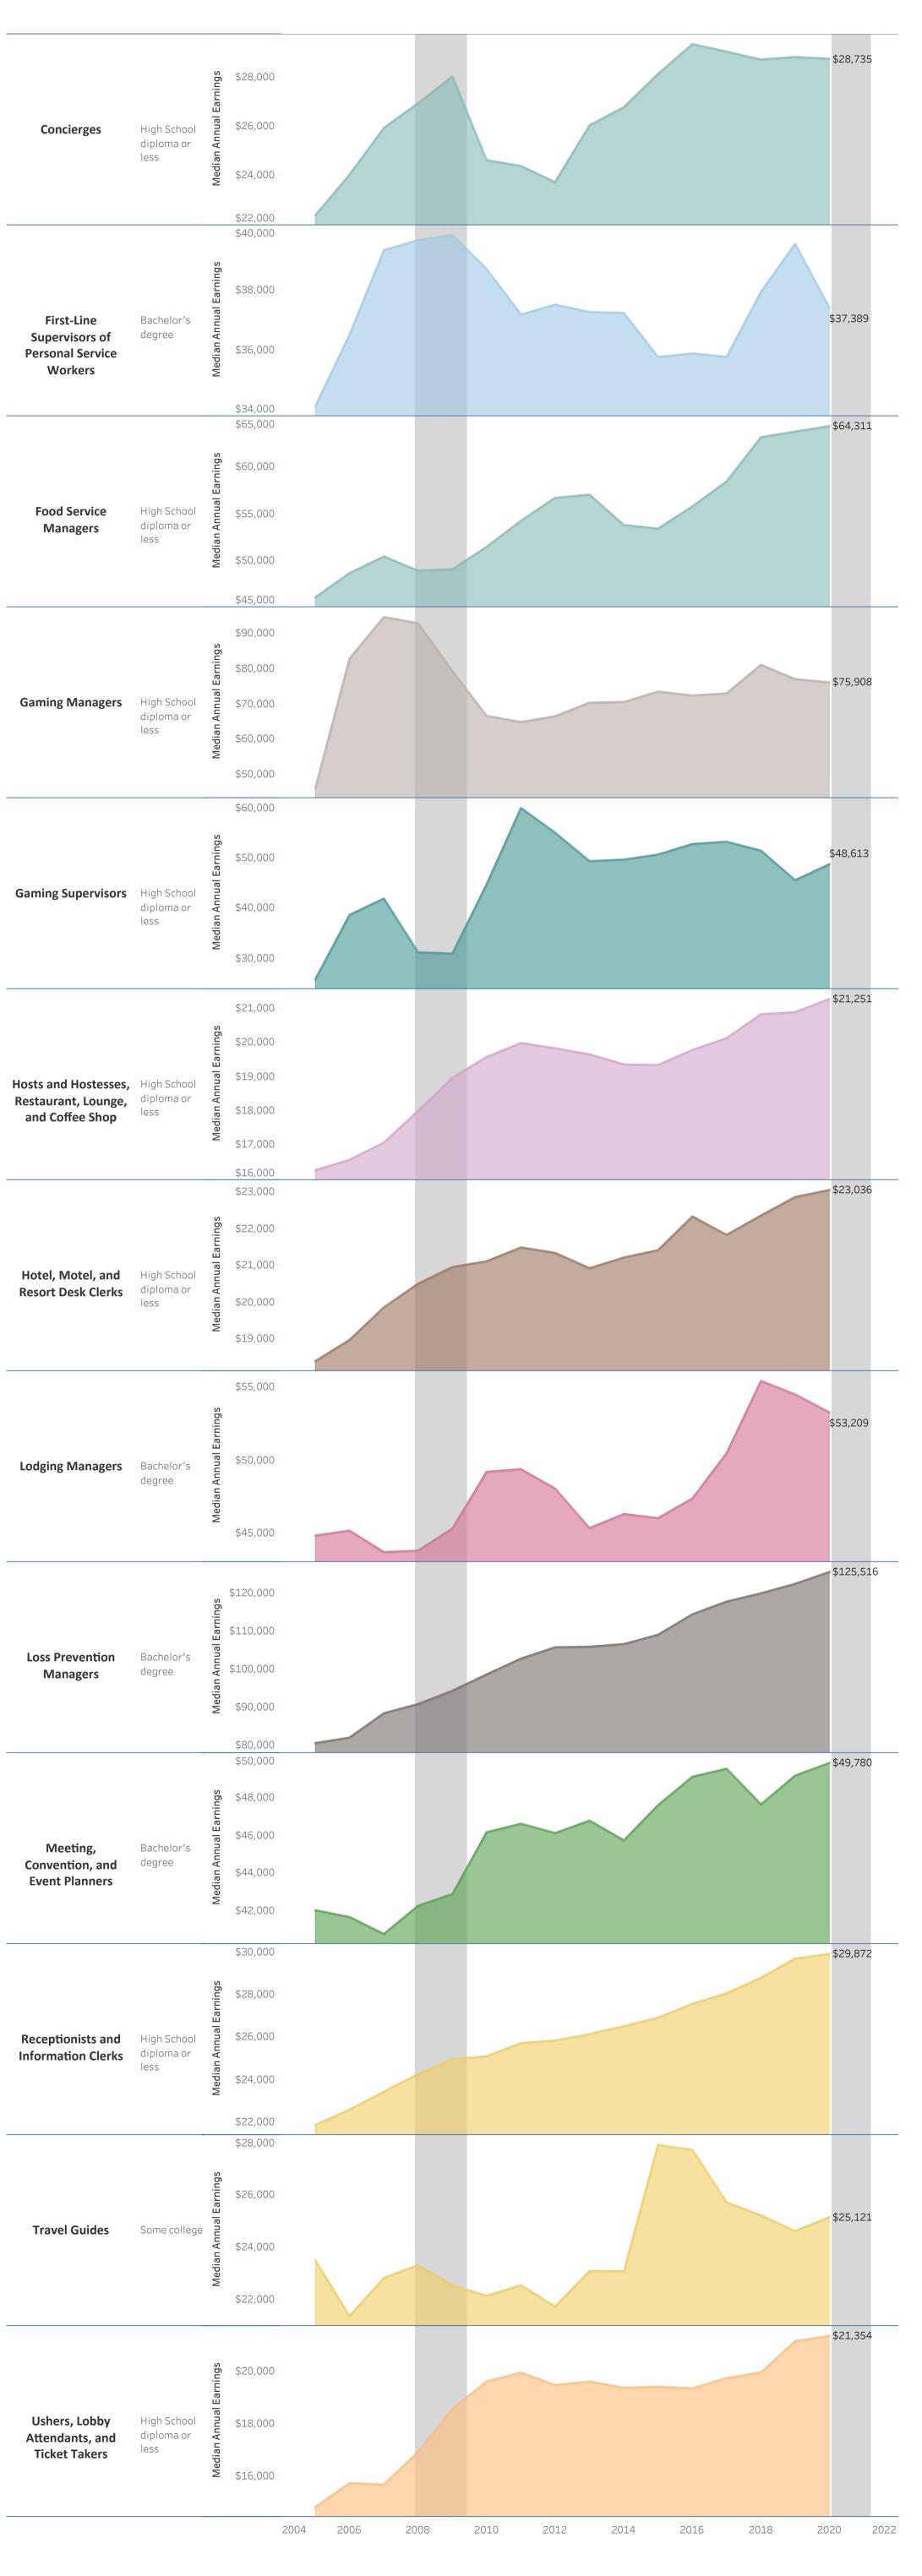

## Bucks County Community College: Business & Innovation Associate of Arts: Hospitality Management (AA.2022)

Vertical shaded areas indicate recessions, the 2020 recession is ongoing. All 2020 data is forecasted.