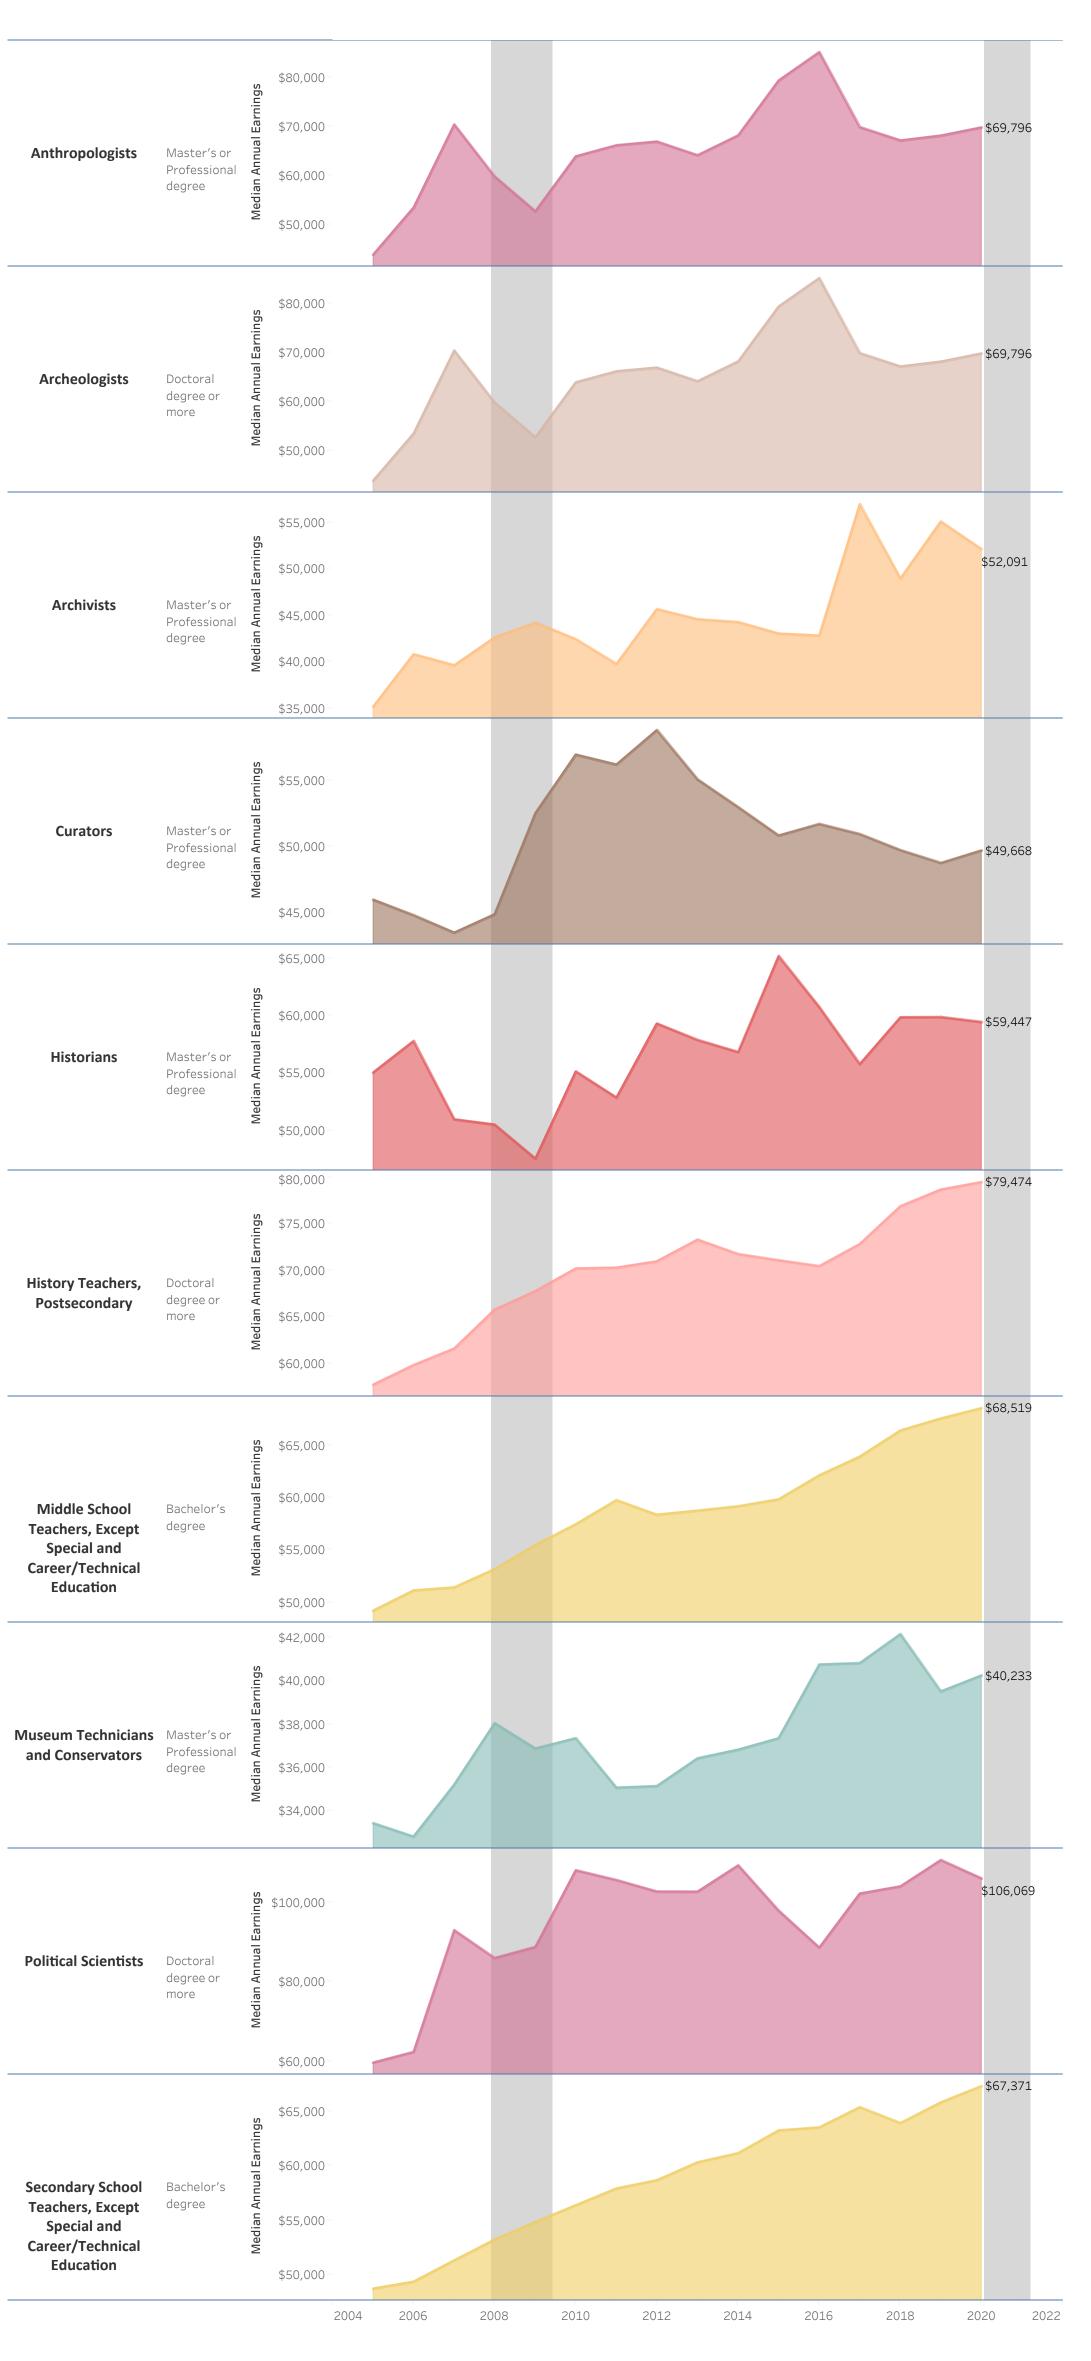

## Bucks County Community College: Social & Behavioral Science Associate of Arts: History (AA.1196)

Vertical shaded areas indicate recessions, the 2020 recession is ongoing. All 2020 data is forecasted.

Source: Bucks County Community College (2020 Annual Median Earnings Forecast), EMSI (2005-2019 Annual Median Earnings)