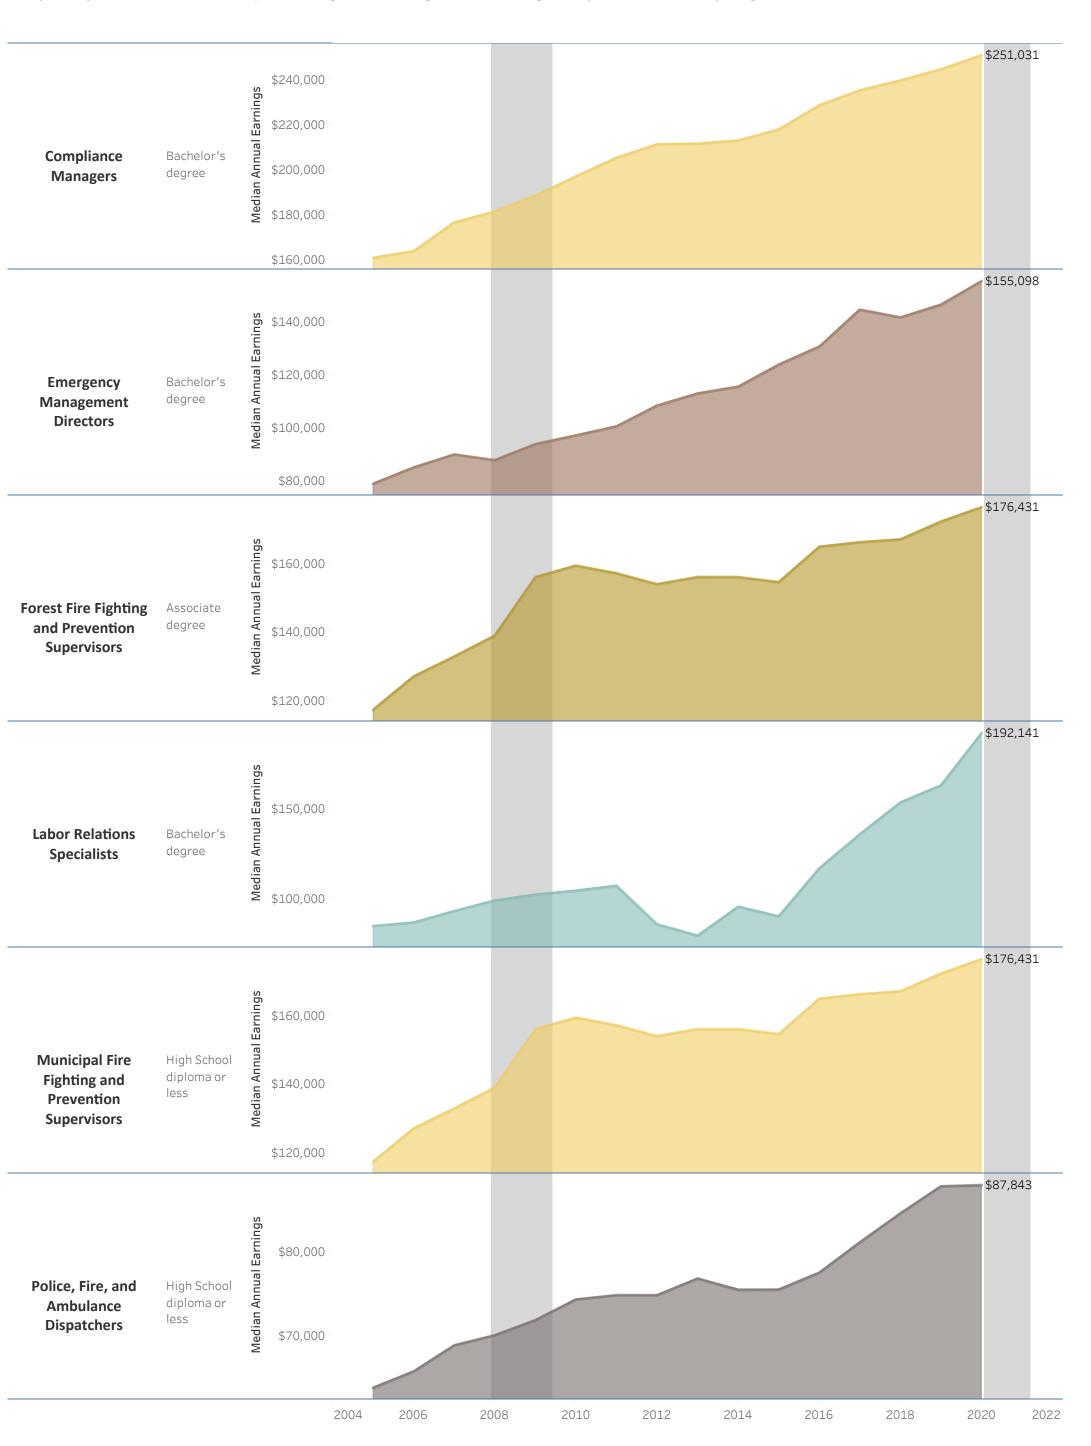

## Bucks County Community College: Business & Innovation Associate of Arts: Fire Science (AA.2158)

Vertical shaded areas indicate recessions, the 2020 recession is ongoing. All 2020 data is forecasted.