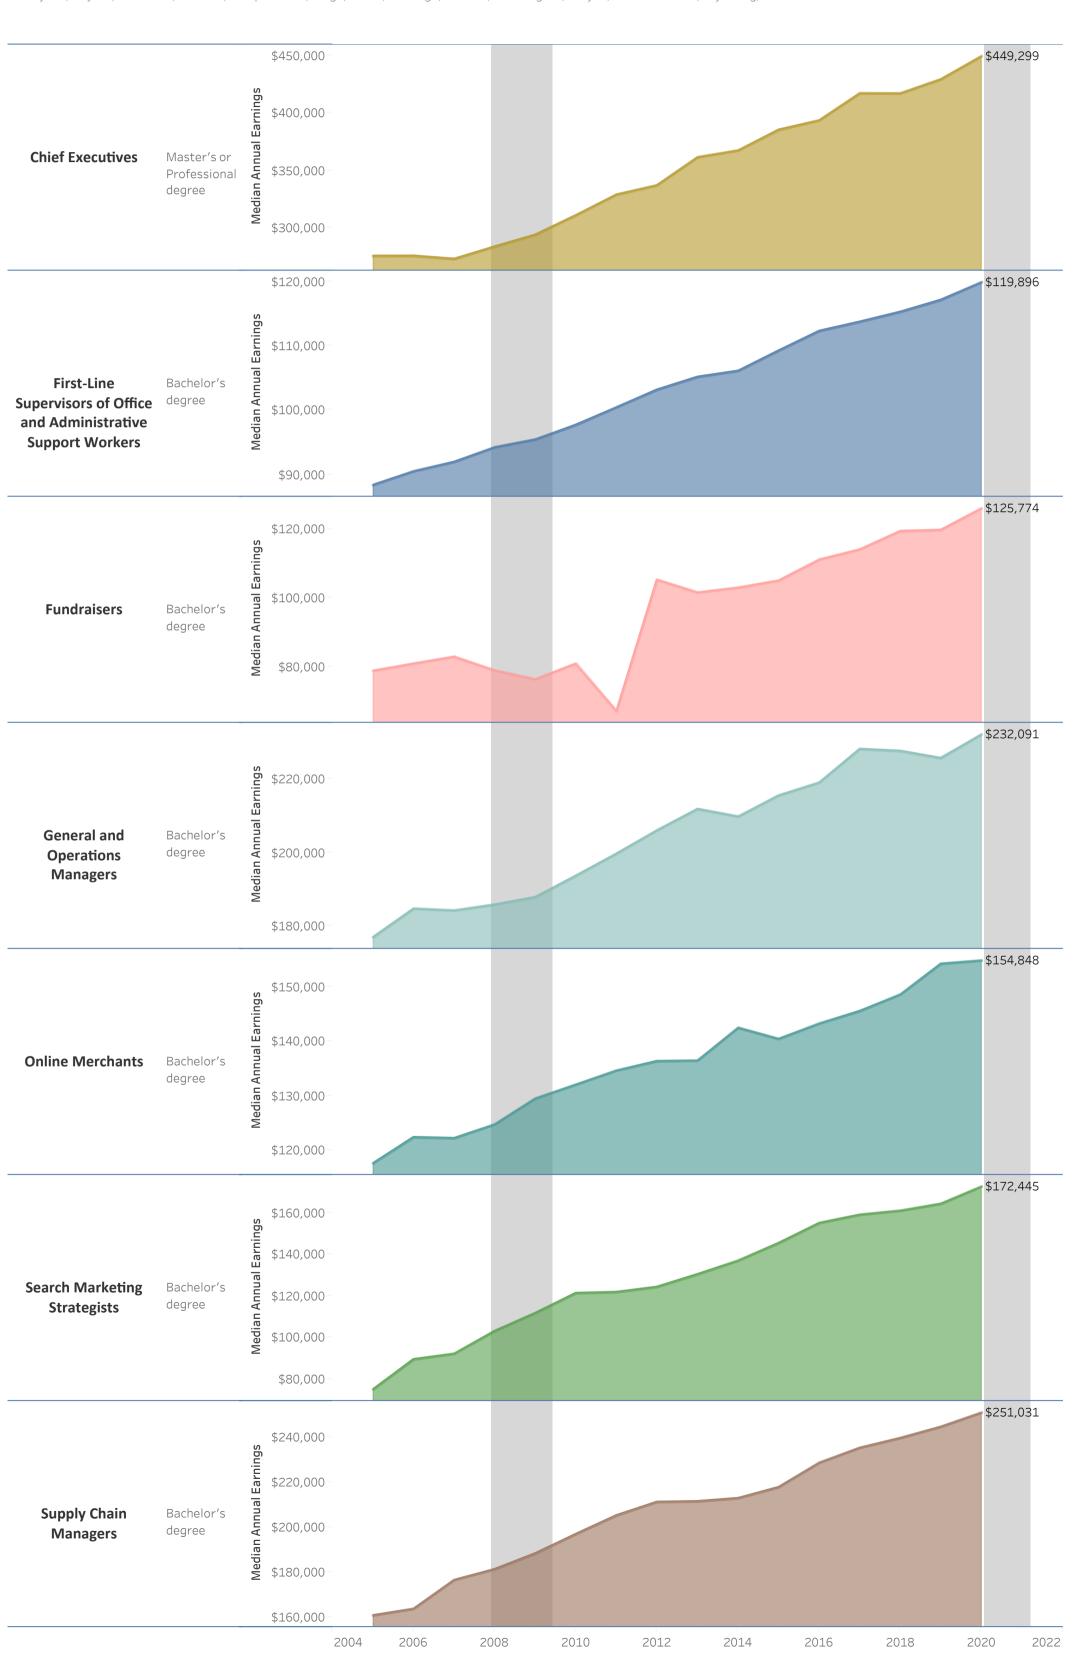

## Bucks County Community College: Business & Innovation Associate of Arts: Entrepreneurship and Small Business Manag (AA.2054)

Vertical shaded areas indicate recessions, the 2020 recession is ongoing. All 2020 data is forecasted.