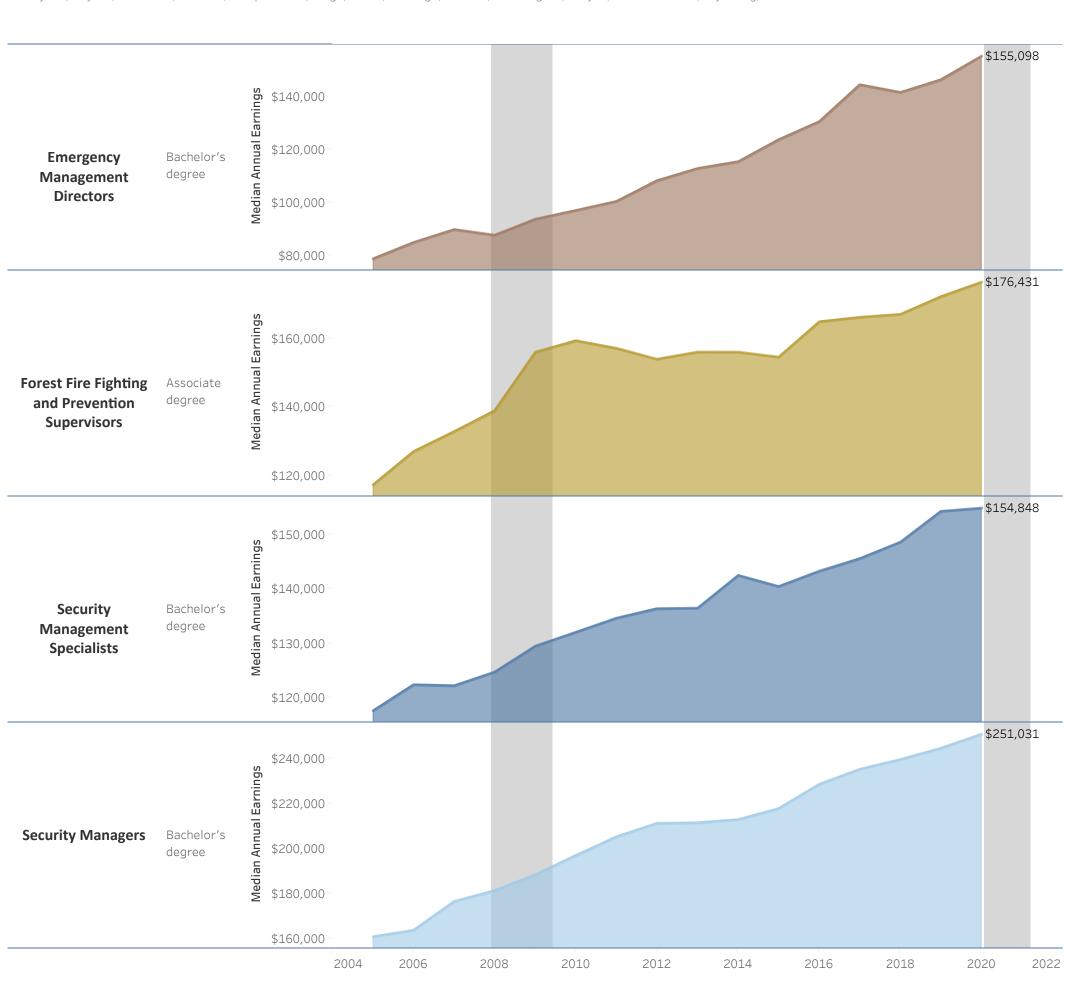

## Bucks County Community College: Business & Innovation Associate of Arts: Emergency Management (AA.2178)

Vertical shaded areas indicate recessions, the 2020 recession is ongoing. All 2020 data is forecasted.