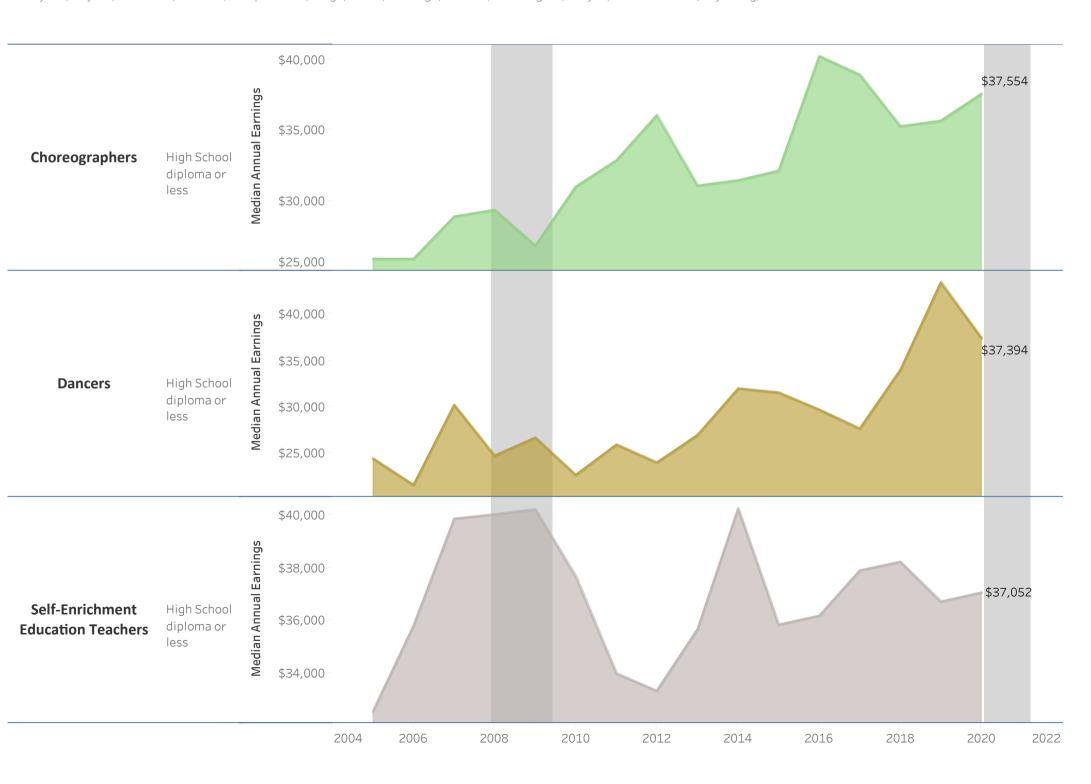

## Bucks County Community College: Kinesiology & Sports Studies Associate of Arts: Dance (AA.1206)

Vertical shaded areas indicate recessions, the 2020 recession is ongoing. All 2020 data is forecasted.