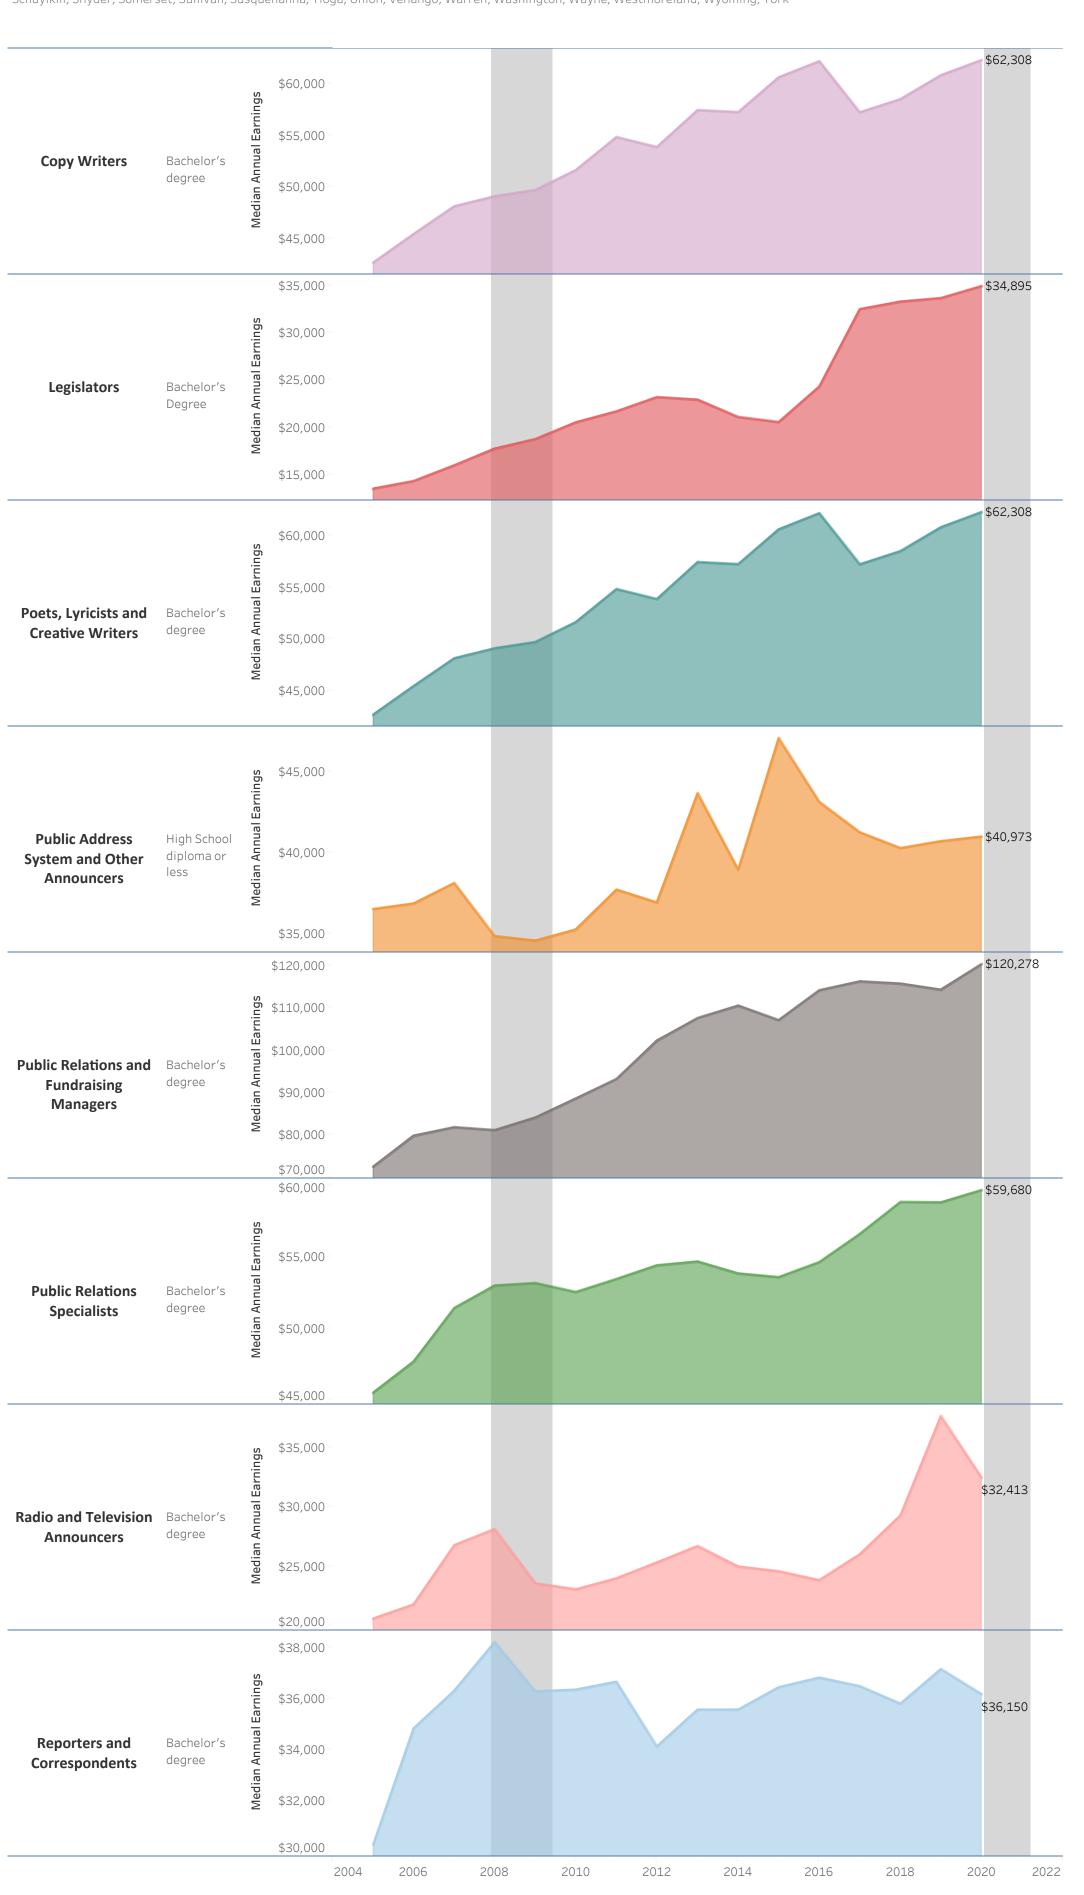

## Bucks County Community College: Arts Associate of Arts: Communication Studies (AA.1120)

Vertical shaded areas indicate recessions, the 2020 recession is ongoing. All 2020 data is forecasted.

Region includes 5 NJ and 67 PA counties:

Burlington, Camden, Gloucester, Mercer, Middlesex, Adams, Allegheny, Armstrong, Beaver, Bedford, Berks, Blair, Bradford, Bucks, Butler, Cambria, Cameron, Carbon, Centre, Chester, Clarion, Clearfield, Clinton, Columbia, Crawford, Cumberland, Dauphin, Delaware, Elk, Erie, Fayette, Forest, Franklin, Fulton, Greene, Huntingdon, Indiana, Jefferson, Juniata, Lackawanna, Lancaster, Lawrence, Lebanon, Lehigh, Luzerne, Lycoming, McKean, Mercer, Mifflin, Monroe, Montgomery, Montour, Northampton, Northumberland, Perry, Philadelphia, Pike, Potter, Schuylkill, Snyder, Somerset, Sullivan, Susquehanna, Tioga, Union, Venango, Warren, Washington, Wayne, Westmoreland, Wyoming, York