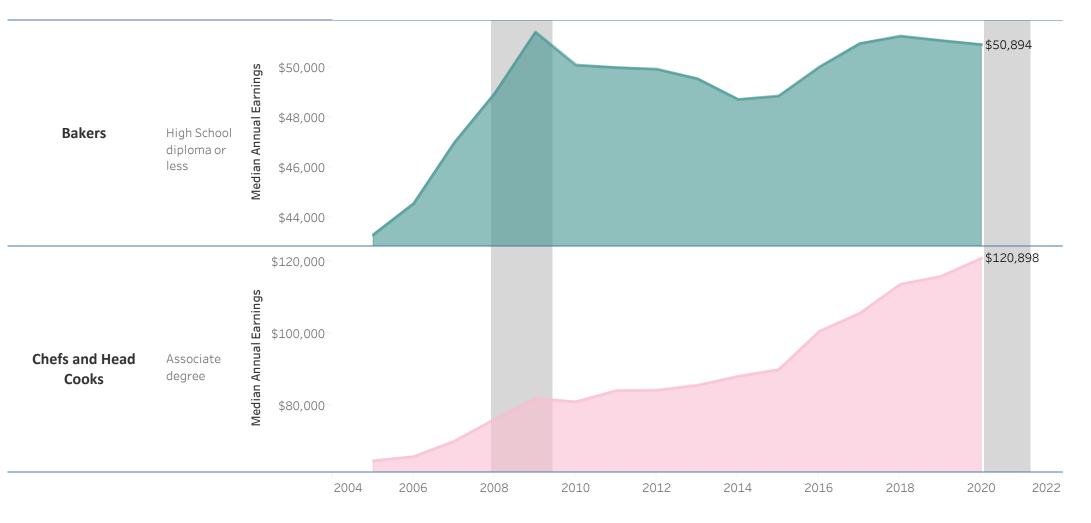

## Bucks County Community College: Business & Innovation Associate of Arts: Chef Apprenticeship: Pastry Emphasis (AA.2098)

Vertical shaded areas indicate recessions, the 2020 recession is ongoing. All 2020 data is forecasted.