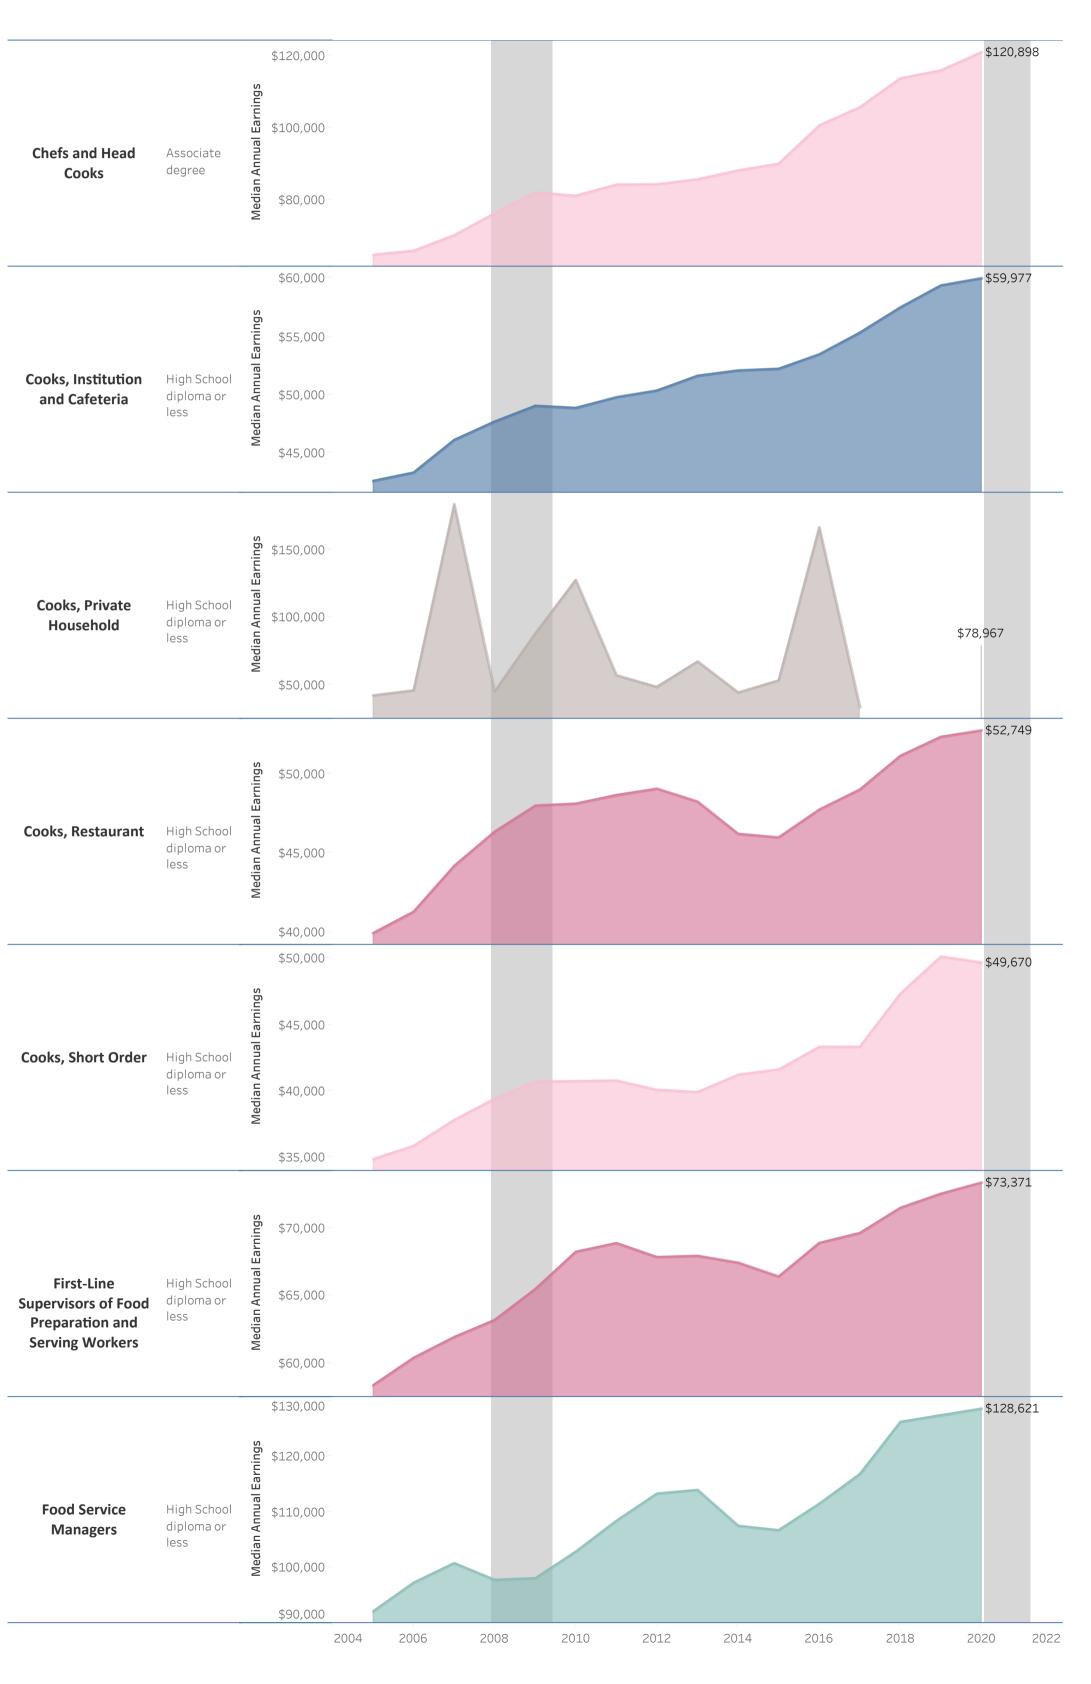

## Bucks County Community College: Business & Innovation Associate of Arts: Chef Apprenticeship: Food Emphasis (AA.2056)

Vertical shaded areas indicate recessions, the 2020 recession is ongoing. All 2020 data is forecasted.