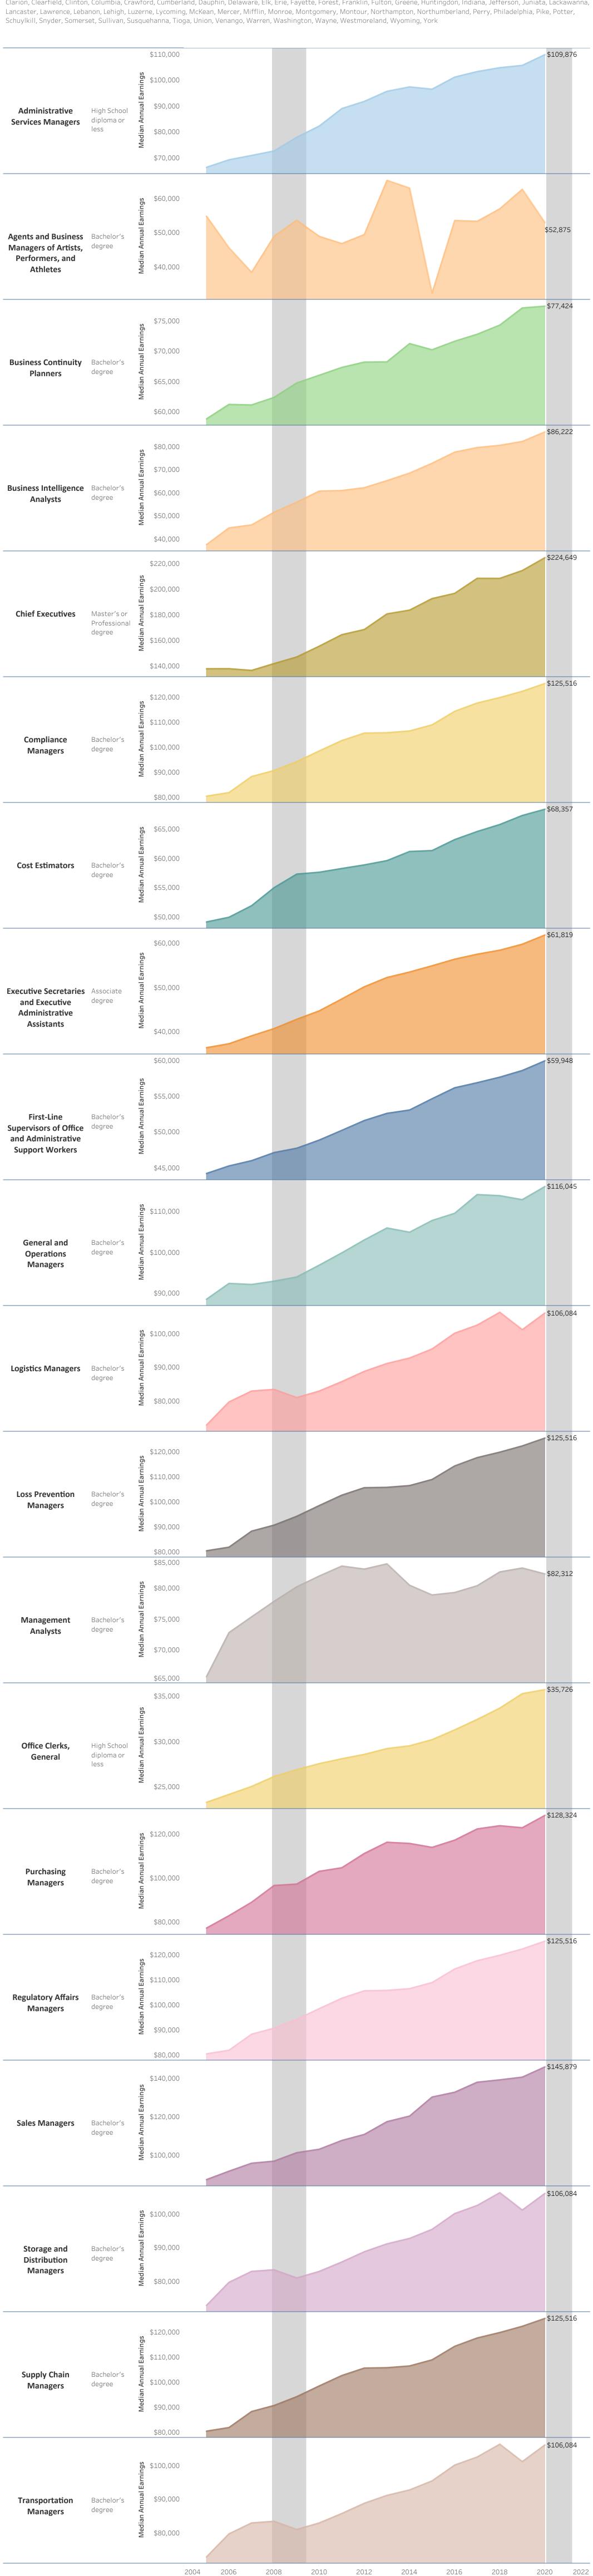

## Bucks County Community College: Business & Innovation Associate of Arts: Business Administration (AA.1009)

Vertical shaded areas indicate recessions, the 2020 recession is ongoing. All 2020 data is forecasted.

Region includes 5 NJ and 67 PA counties:

Burlington, Camden, Gloucester, Mercer, Middlesex, Adams, Allegheny, Armstrong, Beaver, Bedford, Berks, Blair, Bradford, Bucks, Butler, Cambria, Cameron, Carbon, Centre, Chester, Clarion, Clearfield, Clinton, Columbia, Crawford, Cumberland, Dauphin, Delaware, Elk, Erie, Fayette, Forest, Franklin, Fulton, Greene, Huntingdon, Indiana, Jefferson, Juniata, Lackawanna,