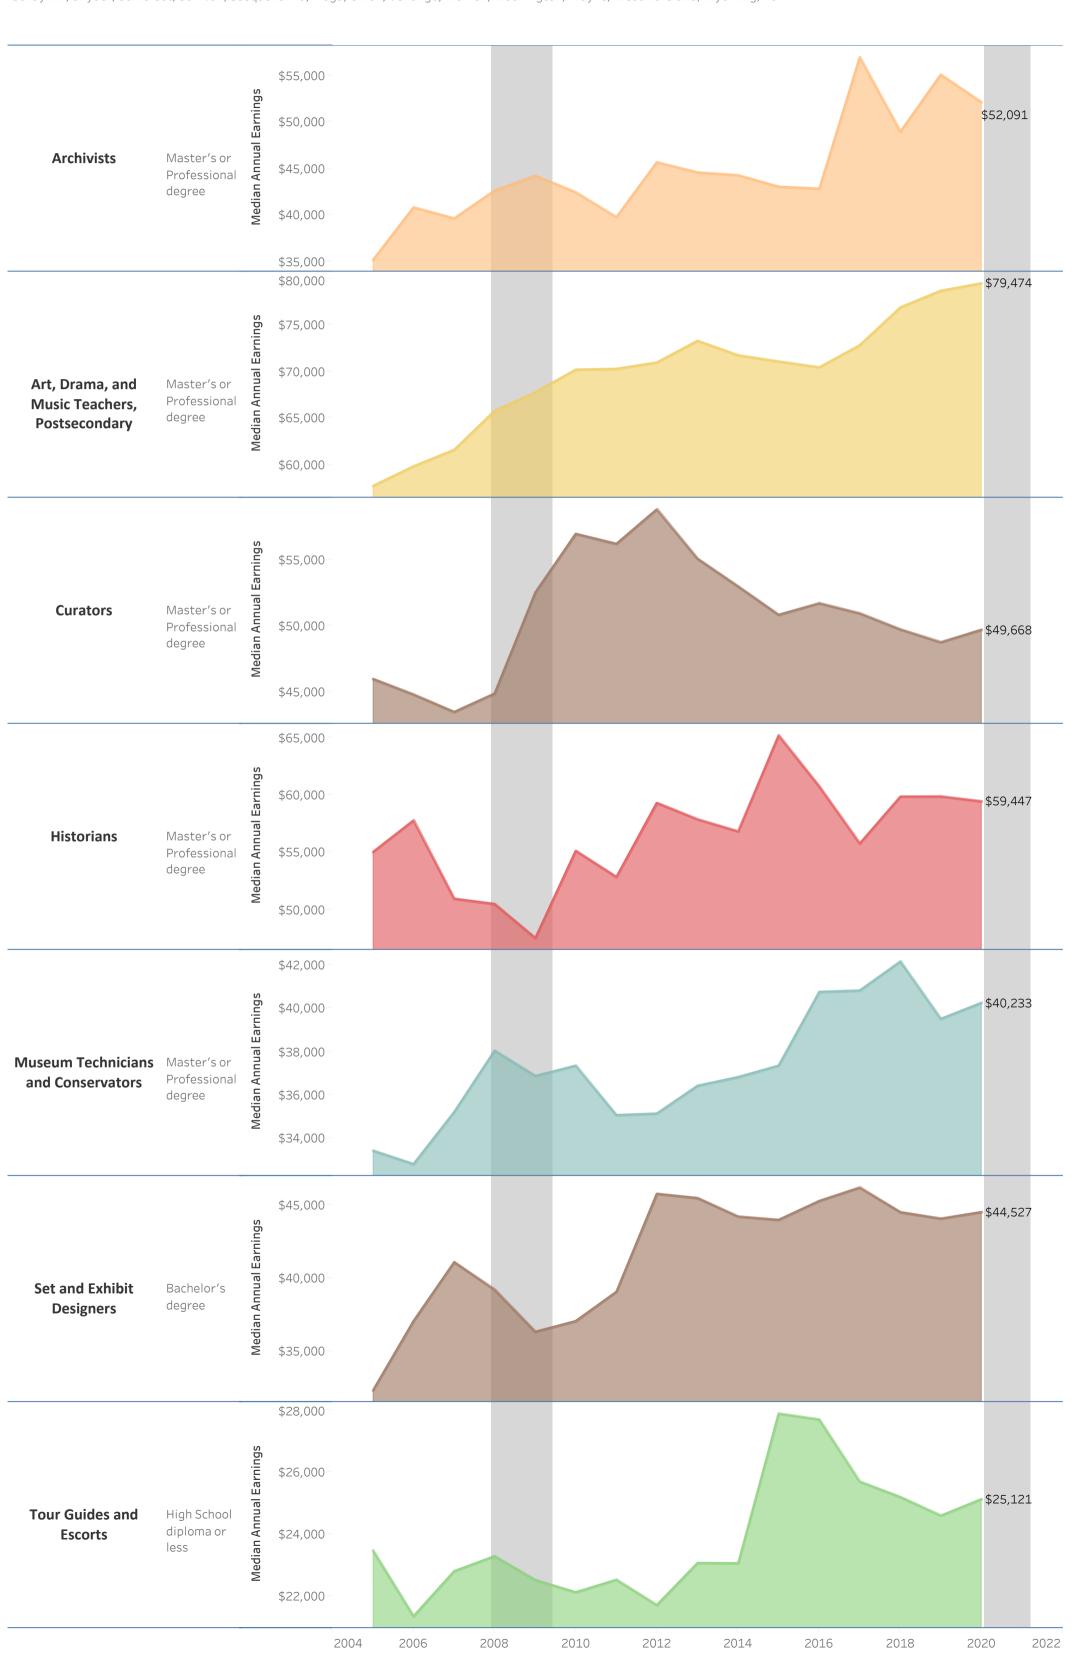

## Bucks County Community College: Arts Associate of Arts: Art and Art History (AA.1201)

Vertical shaded areas indicate recessions, the 2020 recession is ongoing. All 2020 data is forecasted.

Region includes 5 NJ and 67 PA counties: