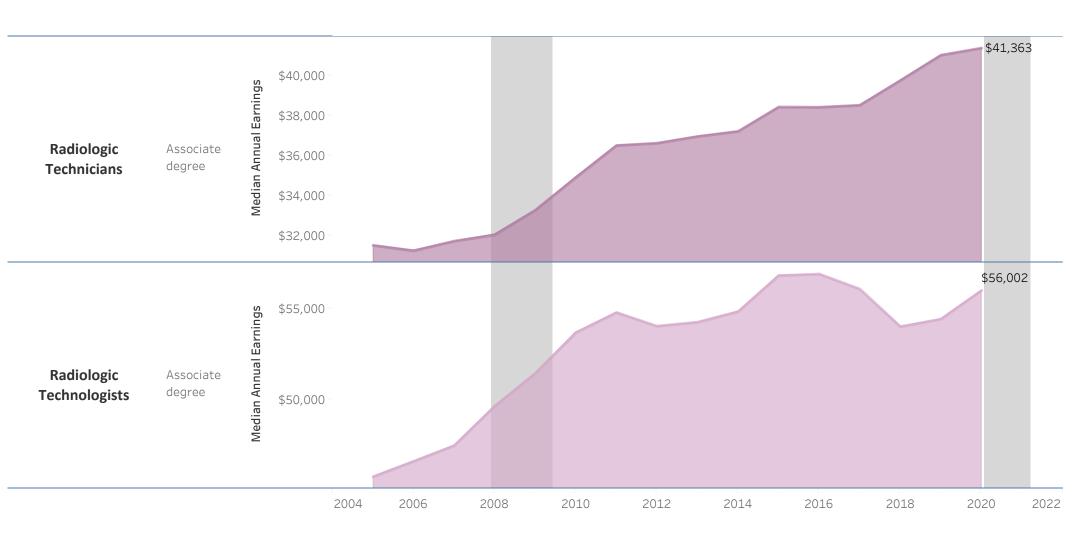

## Bucks County Community College: Health Sciences Associate of Applied Science: Radiography (AAS.2202)

Vertical shaded areas indicate recessions, the 2020 recession is ongoing. All 2020 data is forecasted.

Source: Bucks County Community College (2020 Annual Median Earnings Forecast), EMSI (2005-2019 Annual Median Earnings)